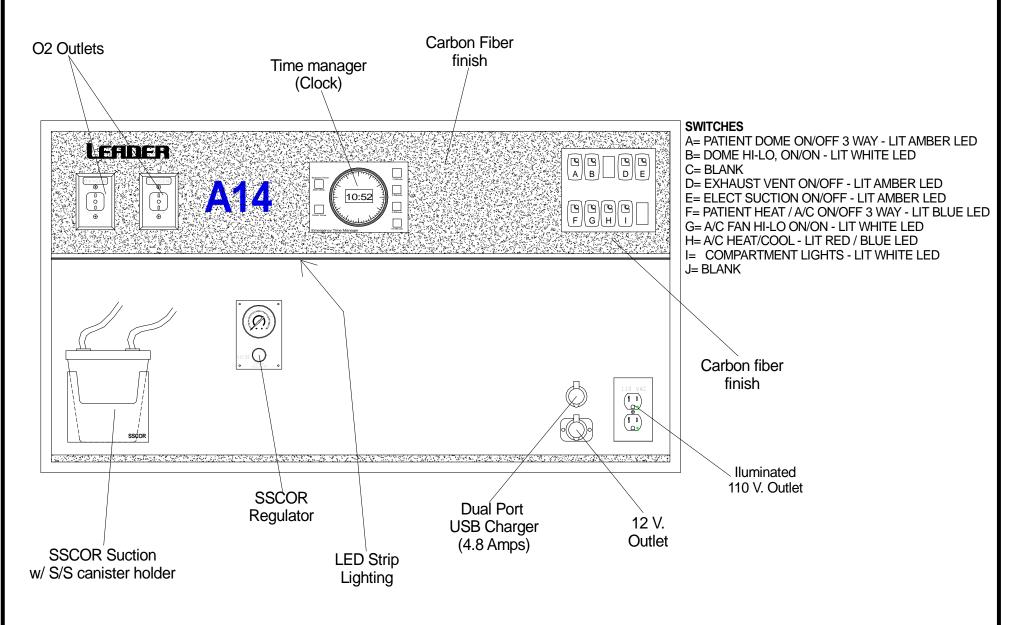

## 96" X 170" Module on Ford E450 158" WB chassis, 72" Headroom

VIEW: Curbside Interior Dwn. By: Jorge M.

VIEW: Rear Interior

Dwn. By: Jorge M.

VIEW: Cab Console.

Dwn. By: Jorge M.

Dwn. By: Jorge M.

E-10 EMERGENCY