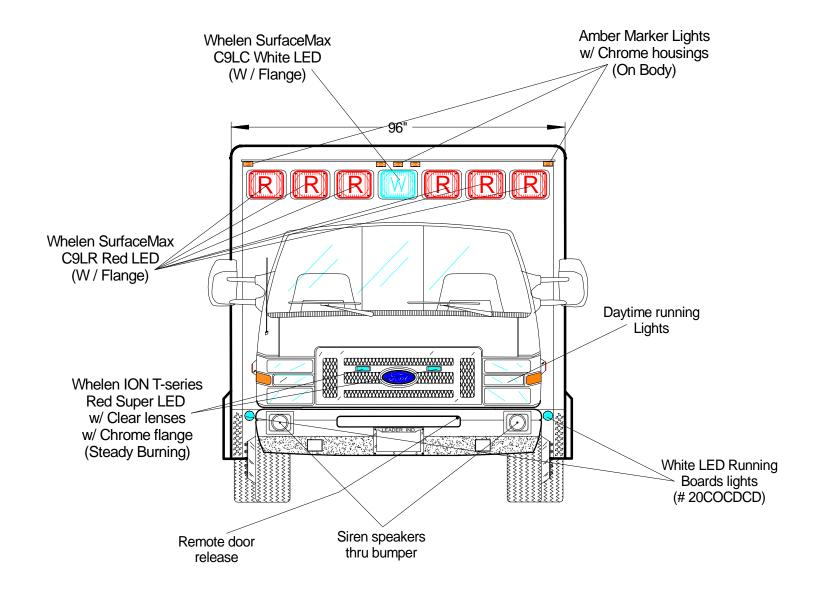

# LE\_96 / 170 96" X 170" Module on Ford E450 158" WB chassis, 72" Headroom

VIEW: Curbside Exterior

Dwn. By: Jorge M.

\_E- 2

VIEW: Front Exterior

Dwn. By: Jorge M.

VIEW: Rear Exterior Dwn. By: Jorge M.