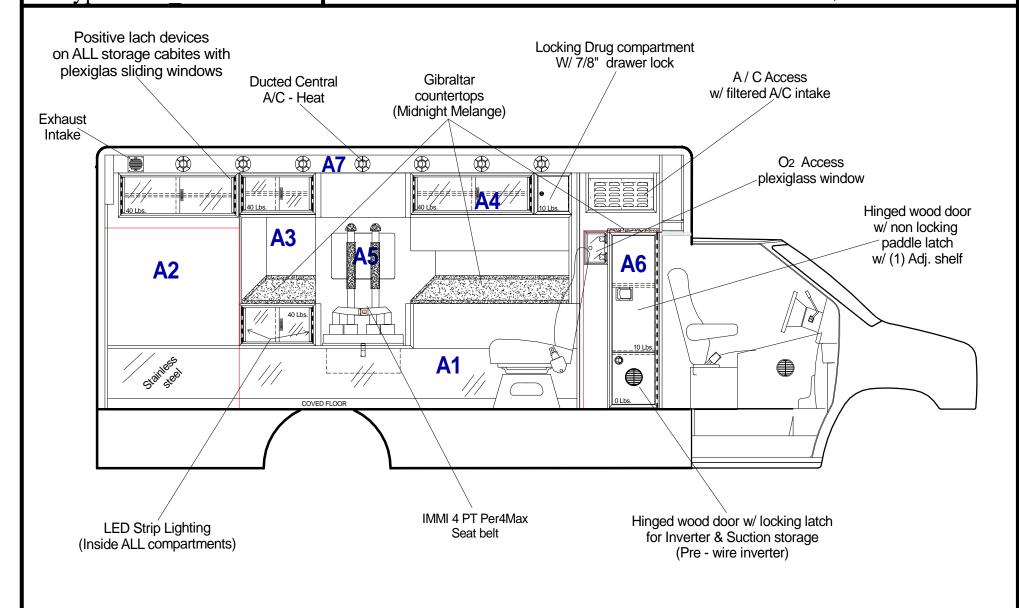

## White Gloss Laminate

Note: All dimensions are approximate and subject to change.

10941 Weaver Ave., So. El Monte, CA 91733 phone. (626) 575-0880

VIEW: Streetside Interior

Dwn. By: Jorge M.