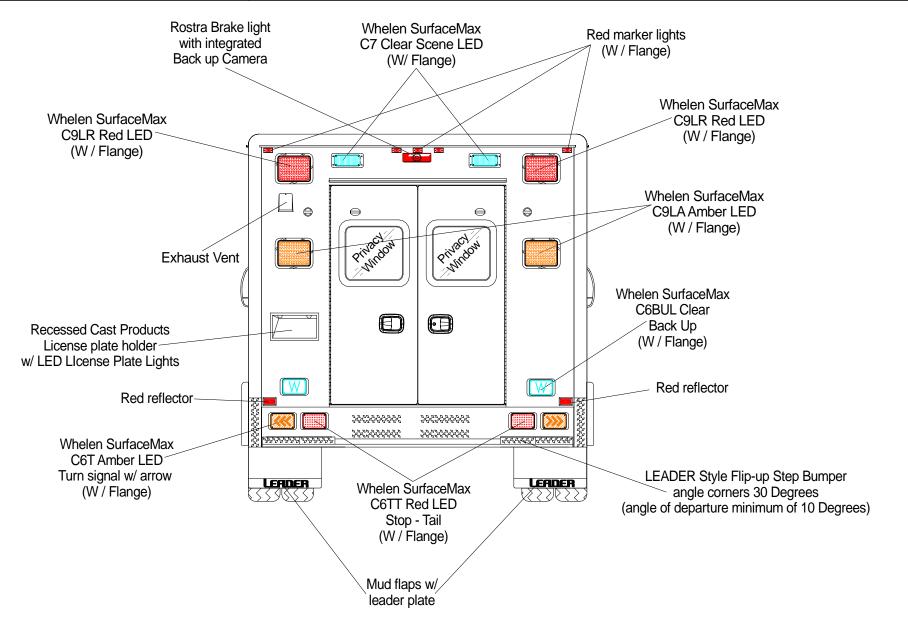

# LE\_96 / 170 96" X 170" Module on Ford E450 158" WB chassis, 72" Headroom

VIEW: Curbside Exterior

Dwn. By: Jorge M.

\_E- 2

VIEW: Front Exterior

Dwn. By: Jorge M.

VIEW: Rear Exterior Dwn. By: Jorge M.