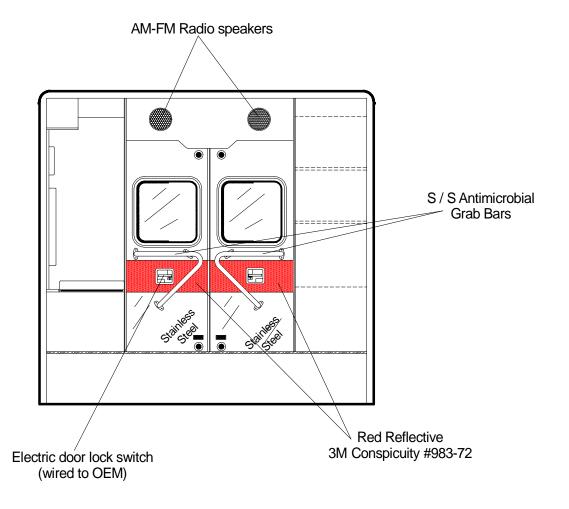

# LE\_96 / 170 96" X 170" Module on Ford E450 158" WB chassis, 72" Headroom

VIEW: Curbside Exterior

Dwn. By: Jorge M.

\_E- 2

VIEW: Front Exterior

Dwn. By: Jorge M.

VIEW: Rear Exterior Dwn. By: Jorge M.