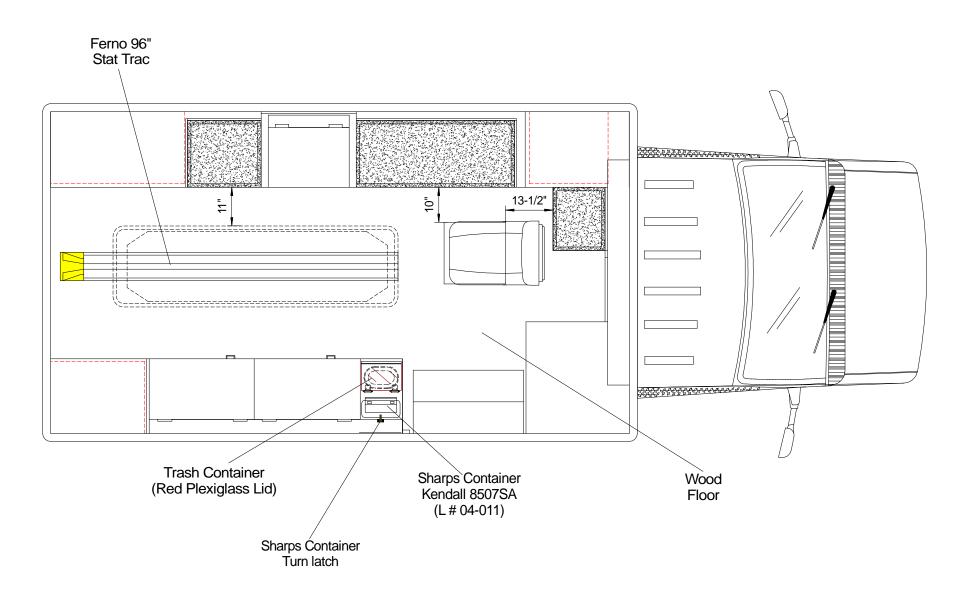

VIEW: Overhead Floor

Dwn. By: Jorge M.

VIEW: Cab Ceiling Interior.

Dwn. By: Jorge M.