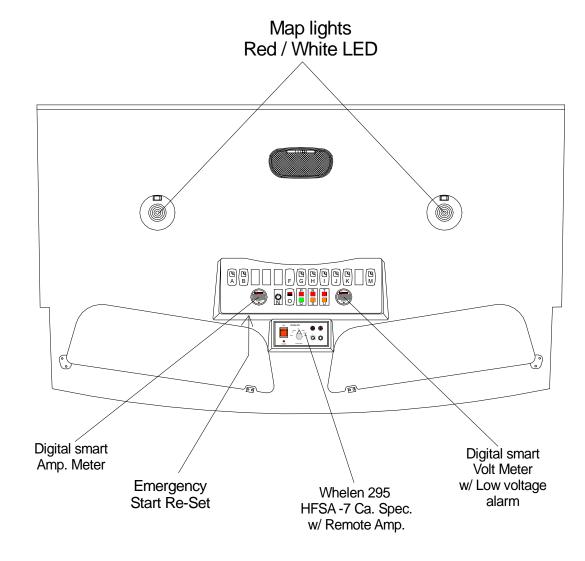

VIEW: Overhead Floor

Dwn. By: Jorge M.

VIEW: Cab Ceiling Interior.

Dwn. By: Jorge M.

#### **SWITCHES**

- A. PRI- SEC- LIT RED/ AMBER LED (SIREN ACTIVATED PRIMARY ONLY)
- B. HEAD LIGHT FLASER -LIT CLEAR LÉD
- C. BLANK
- D. BLANK
- E. BLANK
- F. BACK UP ALARM-RESET TYPE-MOM. ON (NON LIT)
- G. LEFT SCENE WHITE LIT LED
- H. REAR SCENE WHITE LIT LED
- I. RIGHT SCENE WHITE LIT LED
- J. PATIENT DOME 3-WAY LIT AMBER LED
- K. PATIENT HEAT A/C 3-WAY LIT BLUE LED
- L. BLANK
- M. MOD. DISCONNECT GREEN LIT LED
- N. DIMMER KNOB
- O. EMERGENCY START, ON-OFF GUARDED (NON LIT)

#### **PILOT LIGHTS**

- P. PILOT LIGHT EMERGENCY START RED LED
- Q. PILOT LIGHT MASTER ON GREEN LED
- R. PILOT LIGHT DOOR OPEN RED LED
- S. PILOT LIGHT COMP. OPEN AMBER LED
- T. PILOT LIGHT PARKING BRAKE RED LED
- U. PILOT LIGHT LOW VOLTAGE AMBER LED