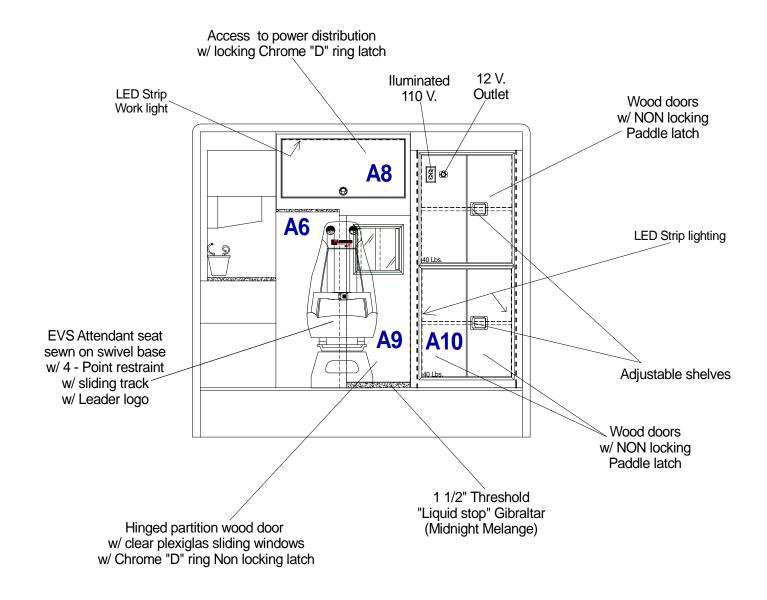

## 96" X 170" Module on Ford E450 158" WB chassis, 72" Headroom

VIEW: Curbside Interior Dwn. By: Jorge M.

VIEW: Rear Interior

Dwn. By: Jorge M.

VIEW: Cab Console.

Dwn. By: Jorge M.

Dwn. By: Jorge M.

E-10 EMERGENCY