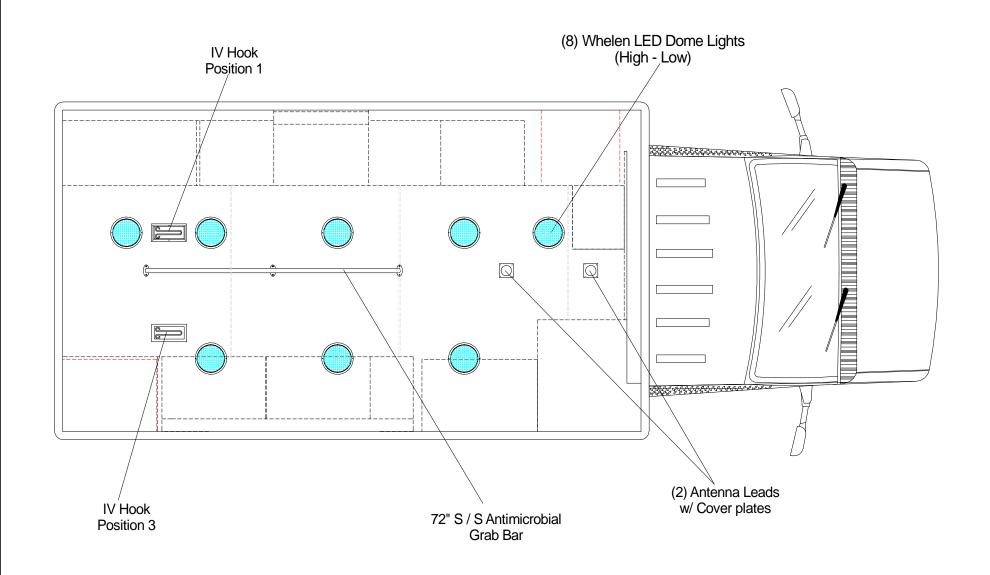

VIEW: Overhead Floor

Dwn. By: Jorge M.

VIEW: Cab Ceiling Interior.

Dwn. By: Jorge M.