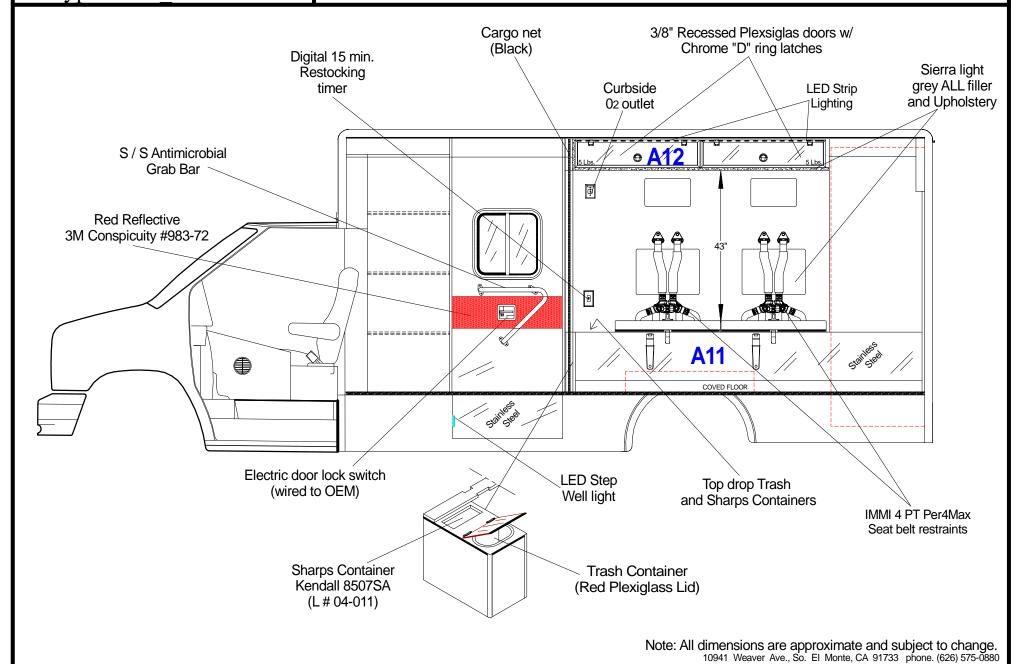

## 96" X 170" Module on Ford E450 158" WB chassis, 72" Headroom

Note: All dimensions are approximate and subject to change.

10941 Weaver Ave., So. El Monte, CA 91733 phone. (626) 575-0880

Dwn. By: Jorge M. LE- 6