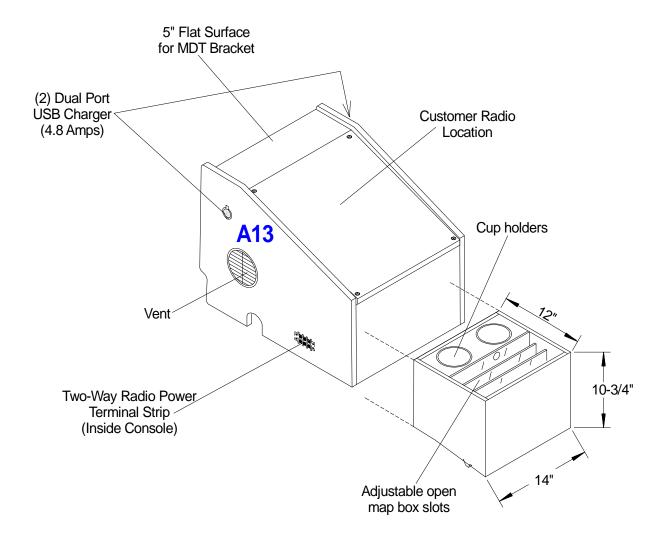

## 96" X 170" Module on Ford E450 158" WB chassis, 72" Headroom

VIEW: Curbside Interior Dwn. By: Jorge M.

VIEW: Rear Interior

Dwn. By: Jorge M.

VIEW: Cab Console.

Dwn. By: Jorge M.

Dwn. By: Jorge M.

E-10 EMERGENCY