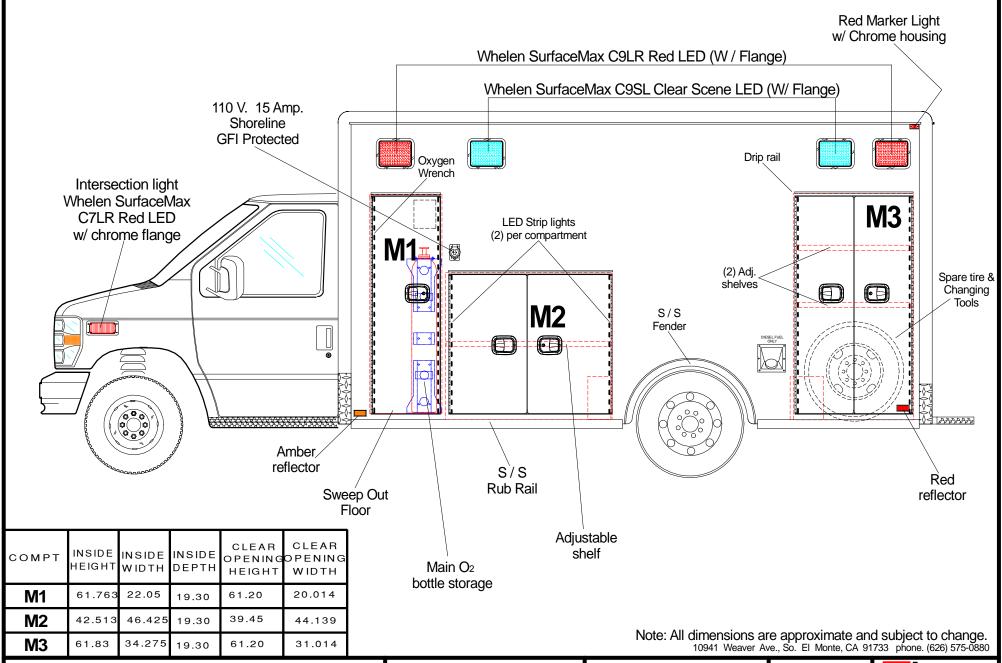

# LE\_96 / 170 96" X 170" Module on Ford E450 158" WB chassis, 72" Headroom

VIEW: Curbside Exterior

Dwn. By: Jorge M.

\_E- 2

VIEW: Front Exterior

Dwn. By: Jorge M.

VIEW: Rear Exterior Dwn. By: Jorge M.

## White Gloss Laminate

Note: All dimensions are approximate and subject to change.

10941 Weaver Ave., So. El Monte, CA 91733 phone. (626) 575-0880

VIEW: Streetside Interior

Dwn. By: Jorge M.