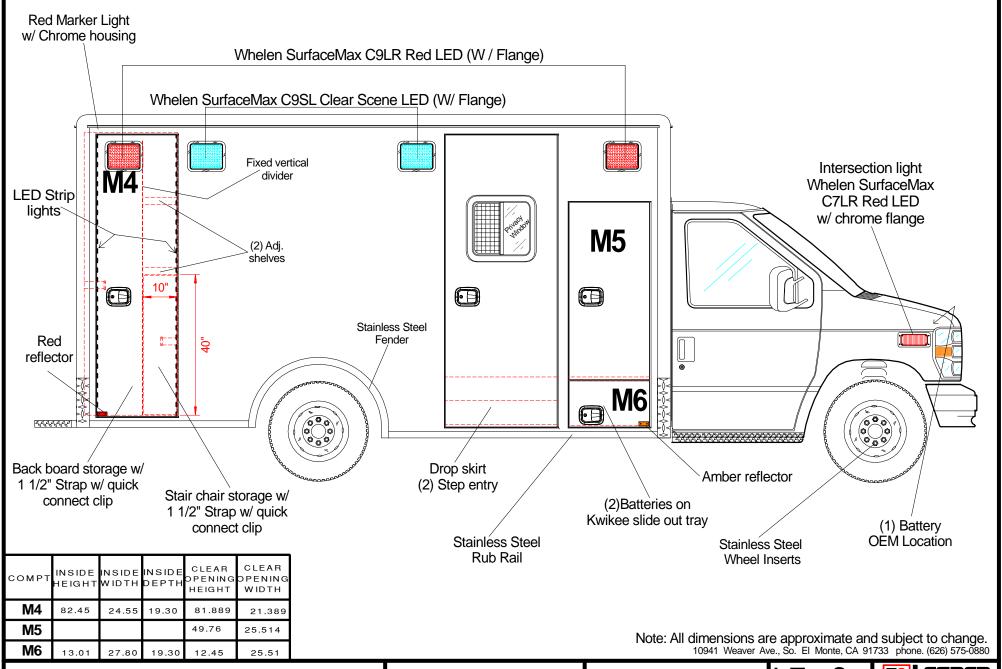

## 96" X 170" Module on Ford E450 158" WB chassis, 72" Headroom

Note: All dimensions are approximate and subject to change.

10941 Weaver Ave., So. El Monte, CA 91733 phone. (626) 575-0880

Dwn. By: Jorge M. LE- 6

## 96" X 170" Module on Ford E450 158" WB chassis, 72" Headroom

VIEW: Curbside Interior Dwn. By: Jorge M.

VIEW: Rear Interior

Dwn. By: Jorge M.

VIEW: Cab Console.

Dwn. By: Jorge M.

Dwn. By: Jorge M.

E-10 EMERGENCY