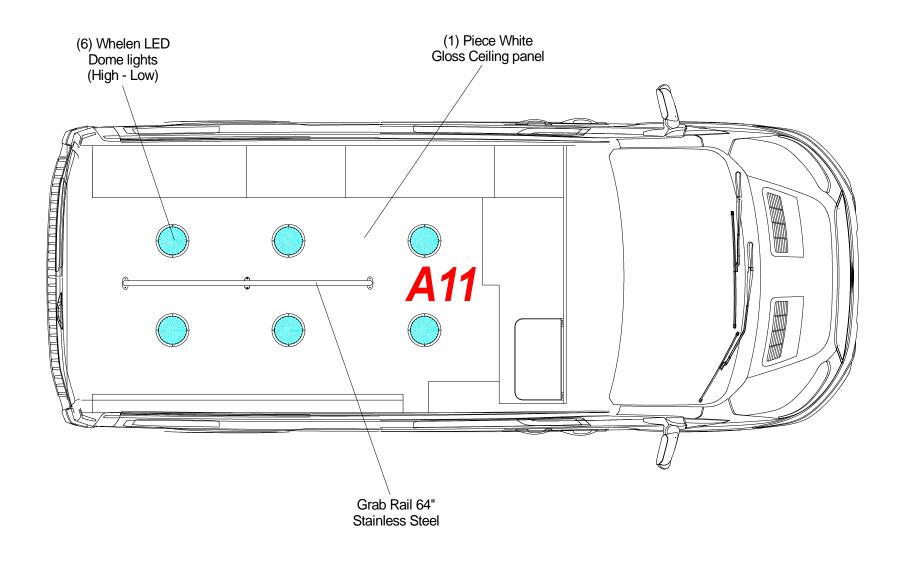

#### Ford Transit Medium Roof 148" W.B. 69" Headroom

VIEW: Overhead Floor

Drawn by: Jorge M.

**VIEW: Exterior Dimensions** 

Drawn by: Jorge M.

E-14

Antenna access behind dome lights (6) Dome lights

- Behind driver seat
- Behind driver seat