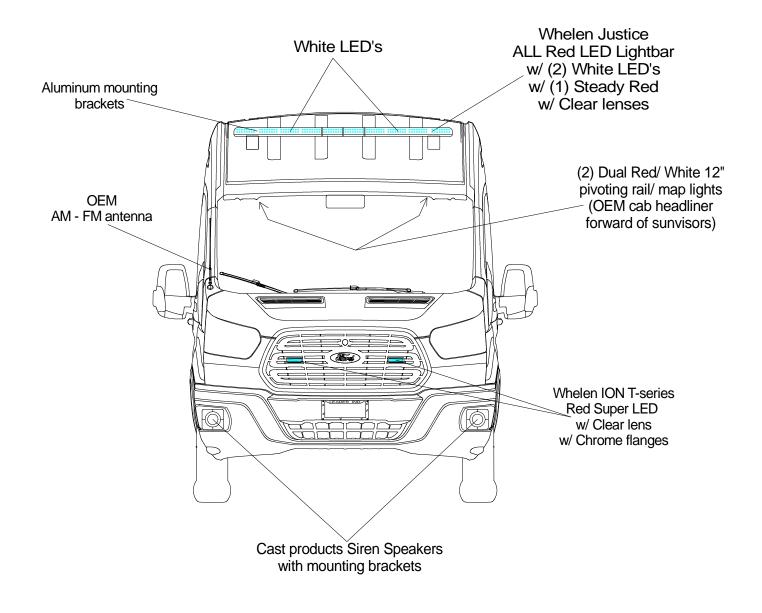

VIEW: Curbside Exterior

Drawn by: Jorge M.

**VIEW: Streetside Exterior** 

Drawn by: Jorge M.

E-2