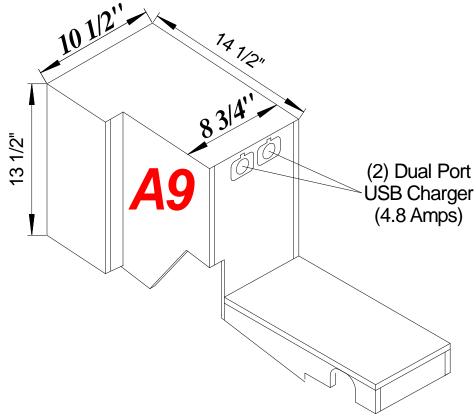

VIEW: Curbside Exterior

Drawn by: Jorge M.





**VIEW: Streetside Exterior** 

Drawn by: Jorge M.

E-2



#### Ford Transit Medium Roof 148" W.B. 69" Headroom







**VIEW: Rear Exterior** 

Drawn by: Jorge M.



#### Ford Transit Medium Roof 148" W.B. 69" Headroom



Note: All dimensions are approximate and subject to change.

VIEW: Streetside Interior

Drawn by: Jorge M.



#### Ford Transit Medium Roof 148" W.B. 69" Headroom





#### Ford Transit Medium Roof 148" W.B. 69" Headroom



VIEW: Curbside Interior

Drawn by: Jorge M.









## Ford Transit Medium Roof 148" W.B. 69" Headroom









#### Ford Transit Medium Roof 148" W.B. 69" Headroom



Note: All dimensions are approximate and subject to change.

**VIEW: Switch Panel** 

Drawn by: Jorge M.



#### Ford Transit Medium Roof 148" W.B. 69" Headroom







VIEW: Overhead Floor

Drawn by: Jorge M.









**VIEW: Exterior Dimensions** 

Drawn by: Jorge M.

E-14



Antenna access behind dome lights (6) Dome lights



- Behind driver seat
- Behind driver seat