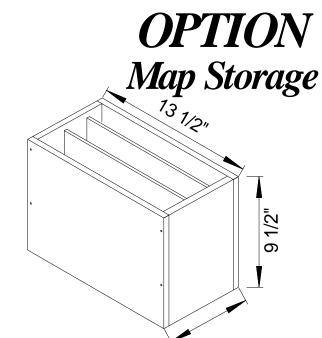

VIEW: Curbside Exterior

Drawn by: Jorge M.





**VIEW: Streetside Exterior** 

Drawn by: Jorge M.

E-2



#### Ford Transit Medium Roof 148" W.B. 69" Headroom







**VIEW: Rear Exterior** 

Drawn by: Jorge M.



#### Ford Transit Medium Roof 148" W.B. 69" Headroom



Note: All dimensions are approximate and subject to change.

VIEW: Streetside Interior

Drawn by: Jorge M.



#### Ford Transit Medium Roof 148" W.B. 69" Headroom





#### Ford Transit Medium Roof 148" W.B. 69" Headroom



VIEW: Curbside Interior

Drawn by: Jorge M.









## Ford Transit Medium Roof 148" W.B. 69" Headroom









#### Ford Transit Medium Roof 148" W.B. 69" Headroom



Note: All dimensions are approximate and subject to change.

**VIEW: Switch Panel** 

Drawn by: Jorge M.



#### Ford Transit Medium Roof 148" W.B. 69" Headroom







VIEW: Overhead Floor

Drawn by: Jorge M.









**VIEW: Exterior Dimensions** 

Drawn by: Jorge M.

E-14



Antenna access behind dome lights (6) Dome lights



- Behind driver seat
- Behind driver seat