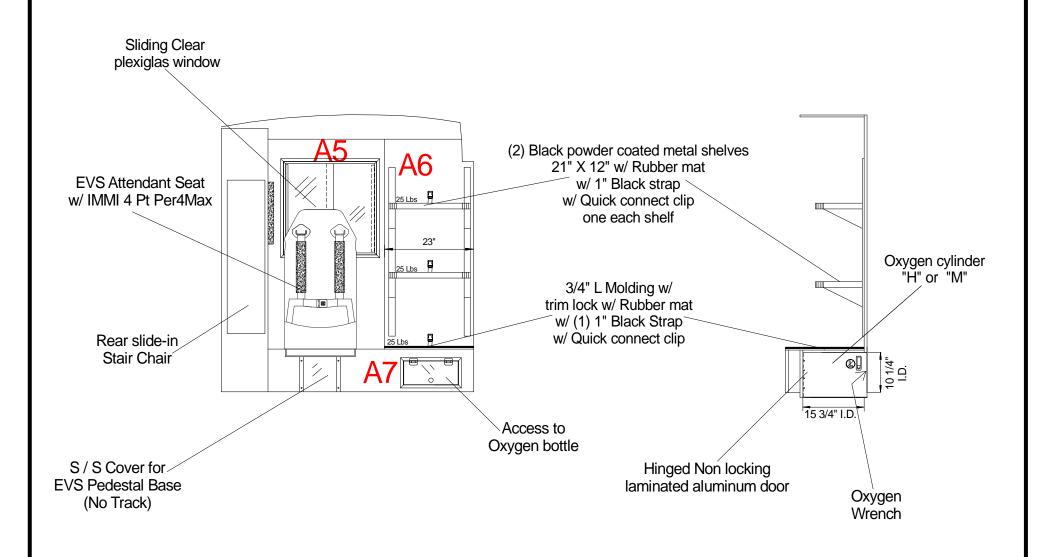

#### Ford Transit Medium Roof 148" W.B. 69" Headroom

VIEW: Curbside Interior

Drawn by: Jorge M.

## Ford Transit Medium Roof 148" W.B. 69" Headroom