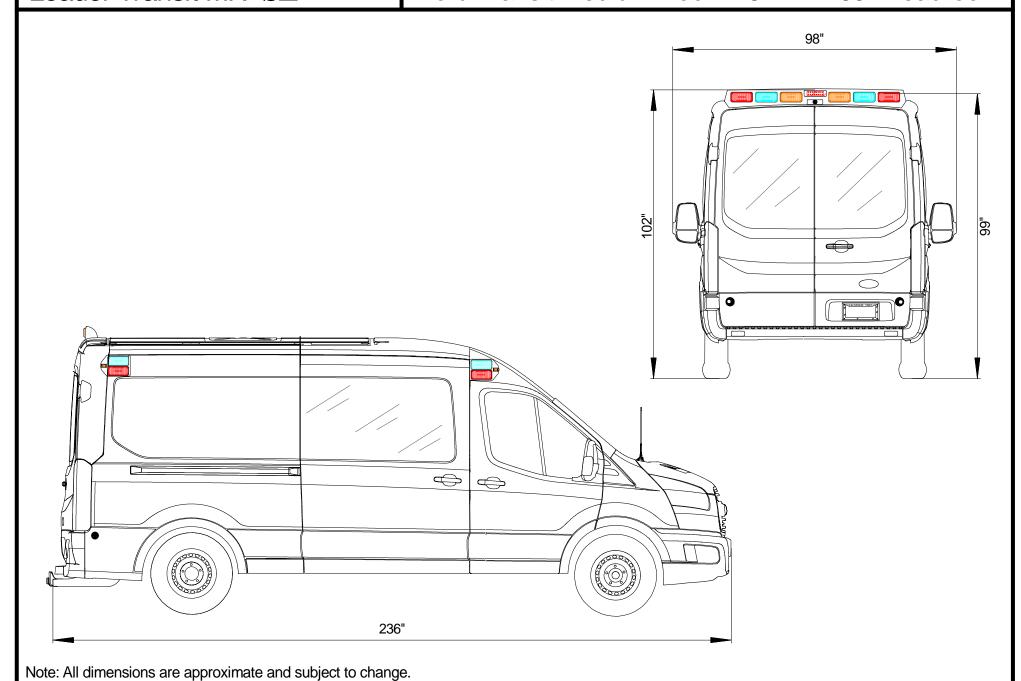

#### Ford Transit Medium Roof 148" W.B. 69" Headroom

**VIEW: Rear Exterior** 

Drawn by: Jorge M.

#### Ford Transit Medium Roof 148" W.B. 69" Headroom

Note: All dimensions are approximate and subject to change.

VIEW: Streetside Interior

Drawn by: Jorge M.

#### Ford Transit Medium Roof 148" W.B. 69" Headroom

VIEW: Overhead Floor

Drawn by: Jorge M.

**VIEW: Exterior Dimensions** 

Drawn by: Jorge M.

E-14

Antenna access behind dome lights (6) Dome lights

- Behind driver seat
- Behind driver seat