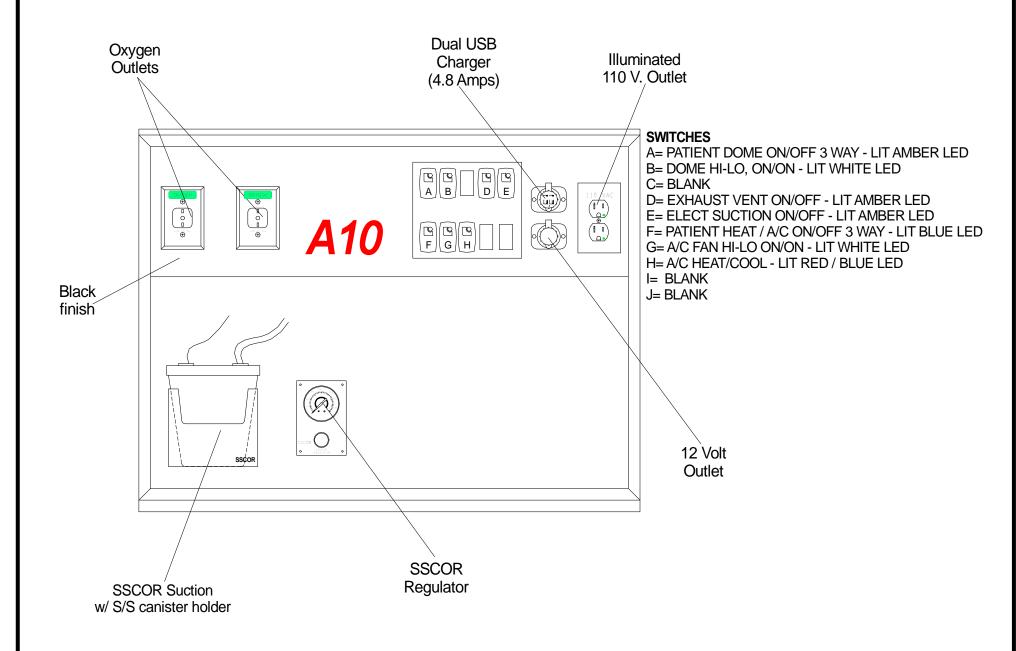

#### Ford Transit Medium Roof 148" W.B. 69" Headroom

Note: All dimensions are approximate and subject to change.

**VIEW: Switch Panel** 

Drawn by: Jorge M.