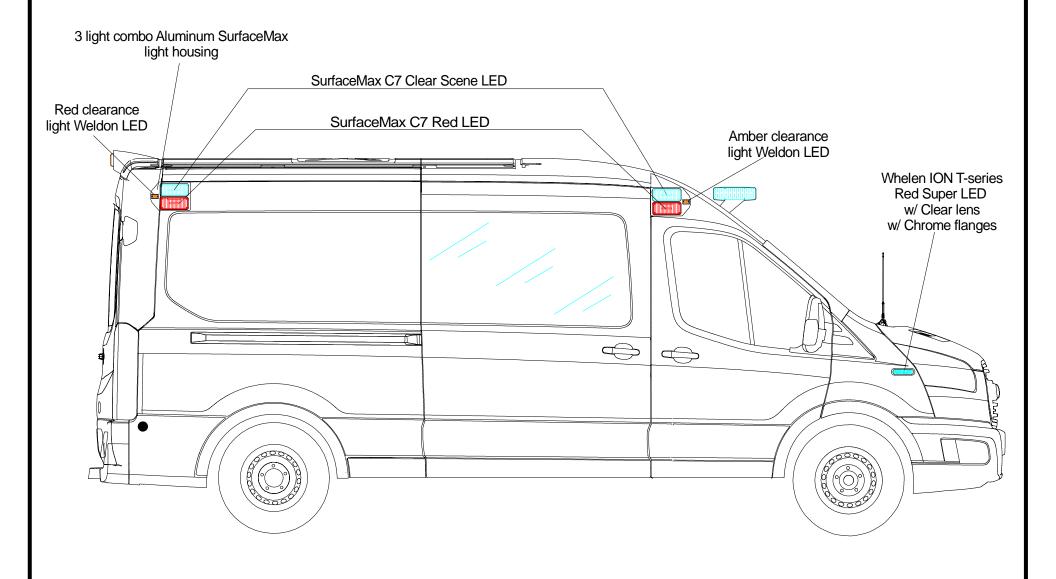

VIEW: Curbside Exterior

Drawn by: Jorge M.

**VIEW: Streetside Exterior** 

Drawn by: Jorge M.

E-2