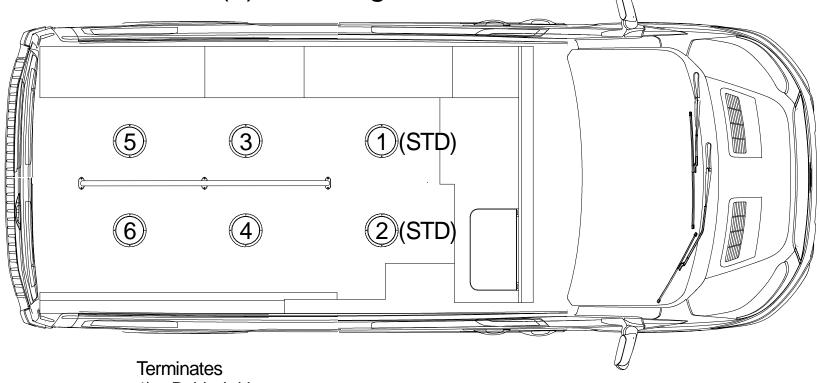

#### Ford Transit Medium Roof 148" W.B. 69" Headroom

VIEW: Overhead Floor

Drawn by: Jorge M.

**VIEW: Exterior Dimensions** 

Drawn by: Jorge M.

E-14

Antenna access behind dome lights (6) Dome lights

- Behind driver seat
- Behind driver seat