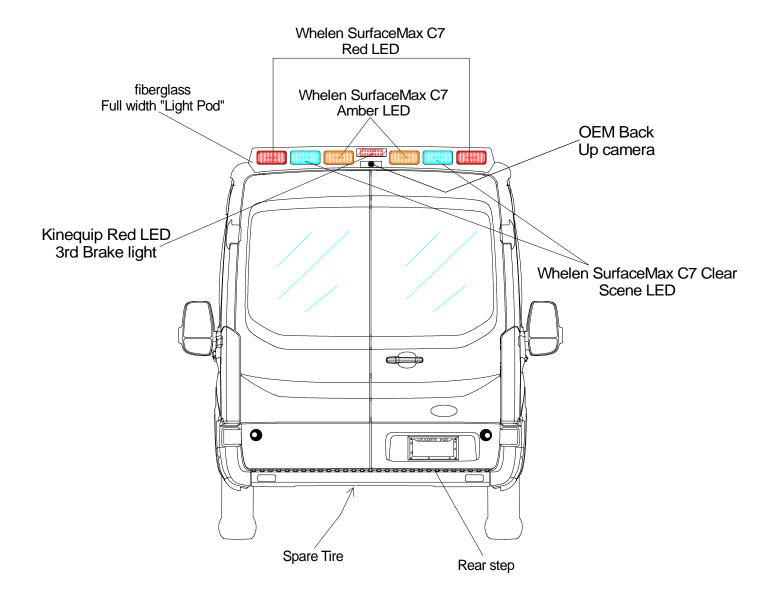

#### Ford Transit Medium Roof 148" W.B. 69" Headroom

**VIEW: Rear Exterior** 

Drawn by: Jorge M.