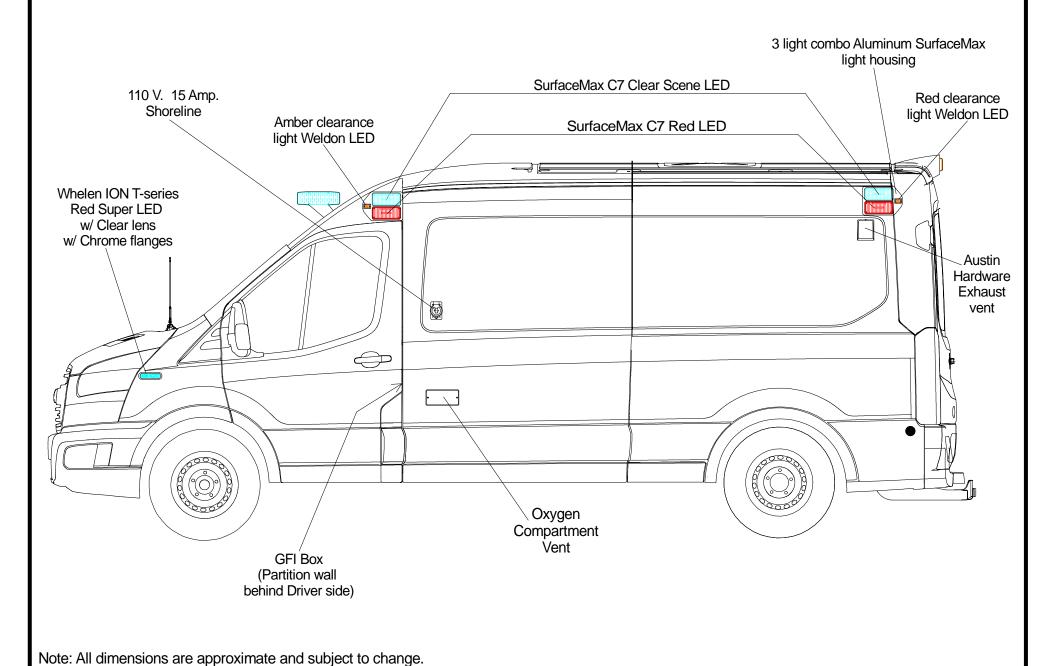

VIEW: Curbside Exterior

Drawn by: Jorge M.

**VIEW: Streetside Exterior** 

Drawn by: Jorge M.

E-2