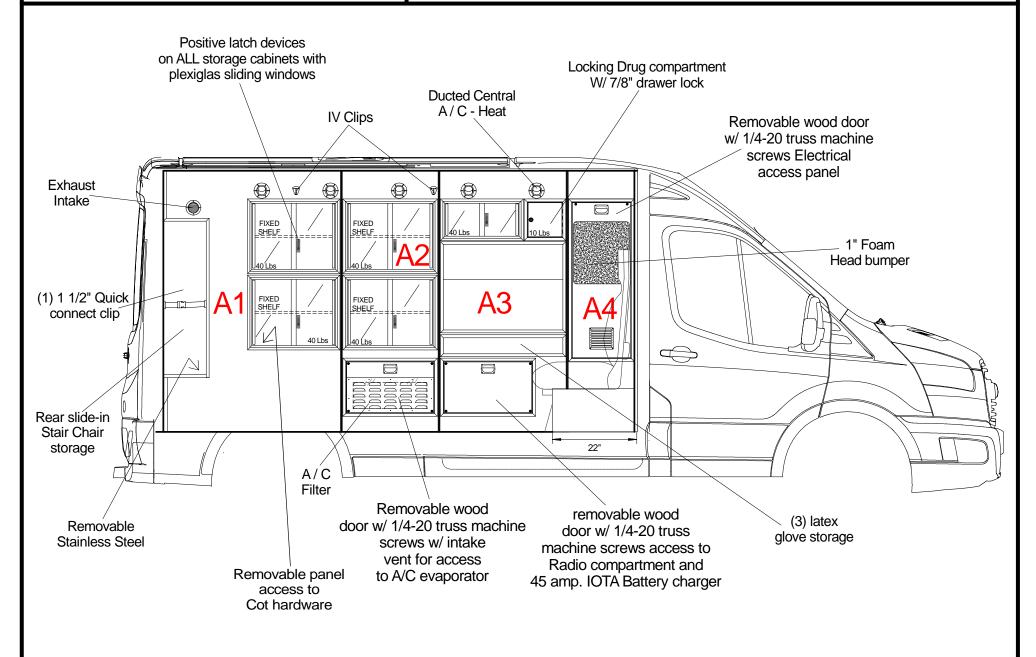

#### Ford Transit Medium Roof 148" W.B. 69" Headroom

Note: All dimensions are approximate and subject to change.

VIEW: Streetside Interior

Drawn by: Jorge M.

#### Ford Transit Medium Roof 148" W.B. 69" Headroom