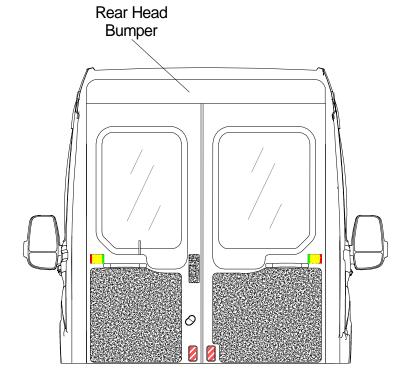

#### Ford Transit Medium Roof 148" W.B. 69" Headroom

**VIEW: Rear Exterior** 

Drawn by: Jorge M.