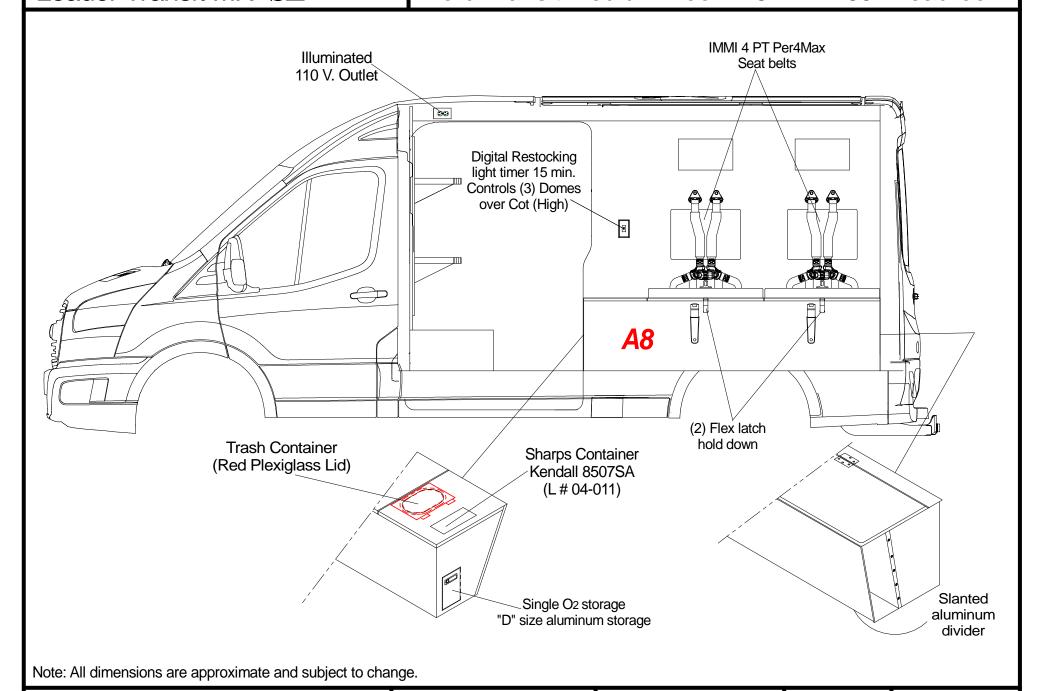

#### Ford Transit Medium Roof 148" W.B. 69" Headroom

Note: All dimensions are approximate and subject to change.

**VIEW: Switch Panel** 

Drawn by: Jorge M.

#### Ford Transit Medium Roof 148" W.B. 69" Headroom

VIEW: Overhead Floor

Drawn by: Jorge M.

**VIEW: Exterior Dimensions** 

Drawn by: Jorge M.

E-14

Antenna access behind dome lights (6) Dome lights

- Behind driver seat
- Behind driver seat