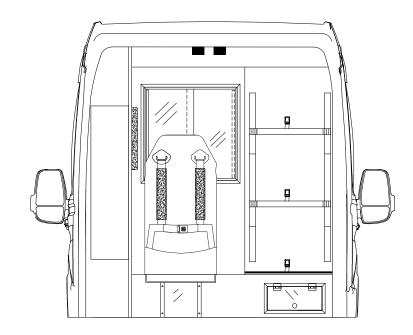

#### Ford Transit Medium Roof 148" W.B. 69" Headroom

VIEW: Curbside Interior

Drawn by: Jorge M.