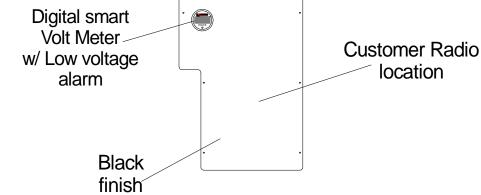

VIEW: Curbside Exterior

Drawn by: Jorge M.





**VIEW: Streetside Exterior** 

Drawn by: Jorge M.

E-2



#### Ford Transit Medium Roof 148" W.B. 69" Headroom







**VIEW: Rear Exterior** 

Drawn by: Jorge M.



#### Ford Transit Medium Roof 148" W.B. 69" Headroom



Note: All dimensions are approximate and subject to change.

VIEW: Streetside Interior

Drawn by: Jorge M.



#### Ford Transit Medium Roof 148" W.B. 69" Headroom





#### Ford Transit Medium Roof 148" W.B. 69" Headroom



VIEW: Curbside Interior

Drawn by: Jorge M.









## Ford Transit Medium Roof 148" W.B. 69" Headroom









#### Ford Transit Medium Roof 148" W.B. 69" Headroom



Note: All dimensions are approximate and subject to change.

**VIEW: Switch Panel** 

Drawn by: Jorge M.



#### Ford Transit Medium Roof 148" W.B. 69" Headroom







VIEW: Overhead Floor

Drawn by: Jorge M.









**VIEW: Exterior Dimensions** 

Drawn by: Jorge M.

E-14



Antenna access behind dome lights (6) Dome lights



- Behind driver seat
- Behind driver seat