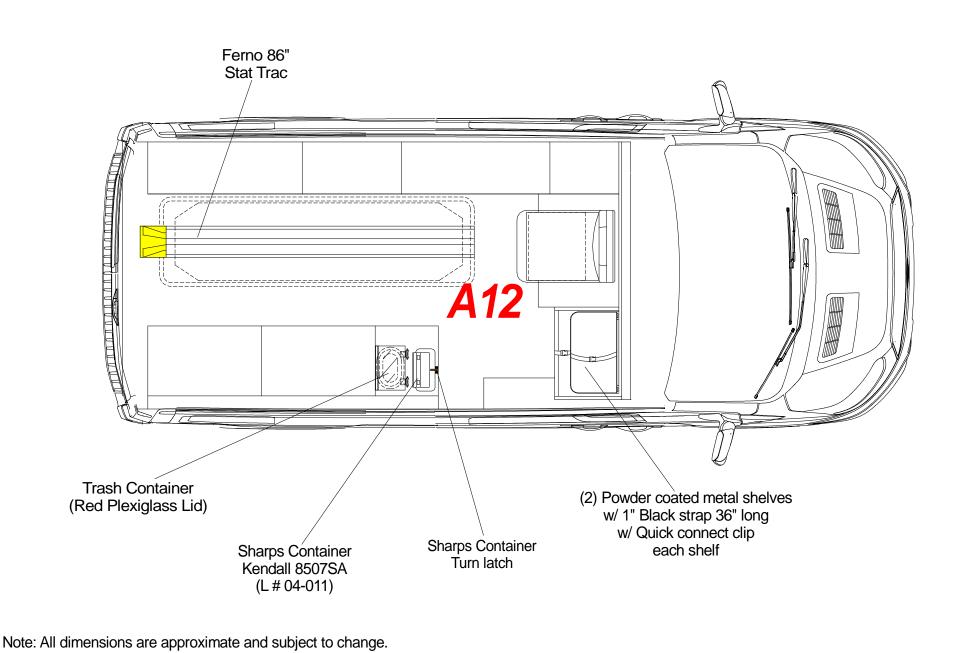

#### Ford Transit Medium Roof 148" W.B. 69" Headroom

VIEW: Overhead Floor

Drawn by: Jorge M.

**VIEW: Exterior Dimensions** 

Drawn by: Jorge M.

E-14

Antenna access behind dome lights (6) Dome lights

- Behind driver seat
- Behind driver seat