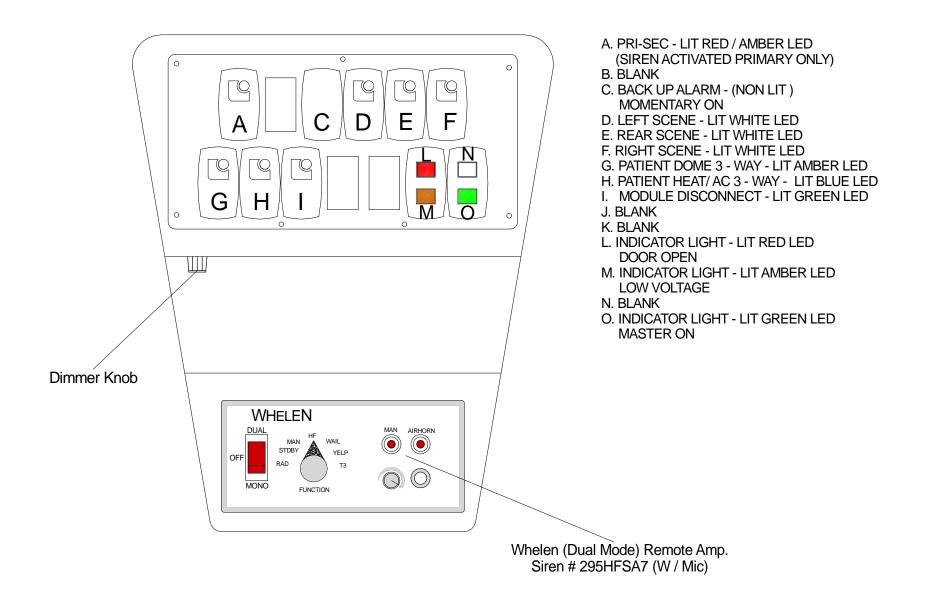

#### Ford Transit Medium Roof 148" W.B. 69" Headroom

Note: All dimensions are approximate and subject to change.

**VIEW: Switch Panel** 

Drawn by: Jorge M.