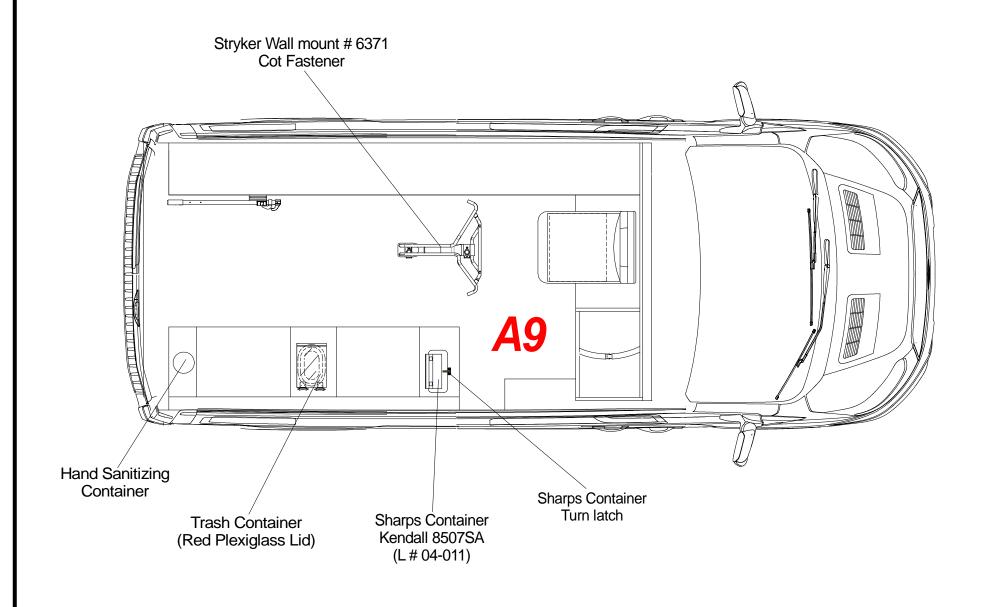

d







#### Ford Transit Medium Roof 148" W.B. 69" Headroom



Note: All dimensions are approximate and subject to change.

**VIEW: Switch Panel** 

Drawn by: Jorge M.

\_E- 10



#### Ford Transit Medium Roof 148" W.B. 69" Headroom



Digital smart Volt Meter w/ Low voltage alarm



- A. PRI-SEC LIT RED / AMBER LED (SIREN ACTIVATED PRIMARY ONLY)
- B. BLANK
- C. BACK UP ALARM (NON LIT ) MOMENTARY ON
- D. LEFT SCENE LIT WHITE LED
- E. REAR SCENE LIT WHITE LED
- F. RIGHT SCENE LIT WHITE LED
- G. PATIENT DOME 3 WAY LIT AMBER LED
- H. PATIENT HEAT/ AC 3 WAY LIT BLUE LED
- I. MODULE DISCONNECT LIT GREEN LED
- J. BLANK
- K. INDICATOR LIGHT LIT RED LED DOOR OPEN
- L. INDICATOR LIGHT LIT AMBER LED LOW VOLTAGE
- M. BLANK
- N. INDICATOR LIGHT LIT GREEN LED MASTER ON
- O. BLANK
- P. DIMMER KNOW













VIEW: Exterior Dimensions

Drawn by: Jorge M.

E-14



Antenna access behind dome lights (6) Dome lights



- 1) \_Behind driver seat
- 2) Behind driver seat
- 3)
- 4) \_\_\_\_\_
- 5)
- 6)