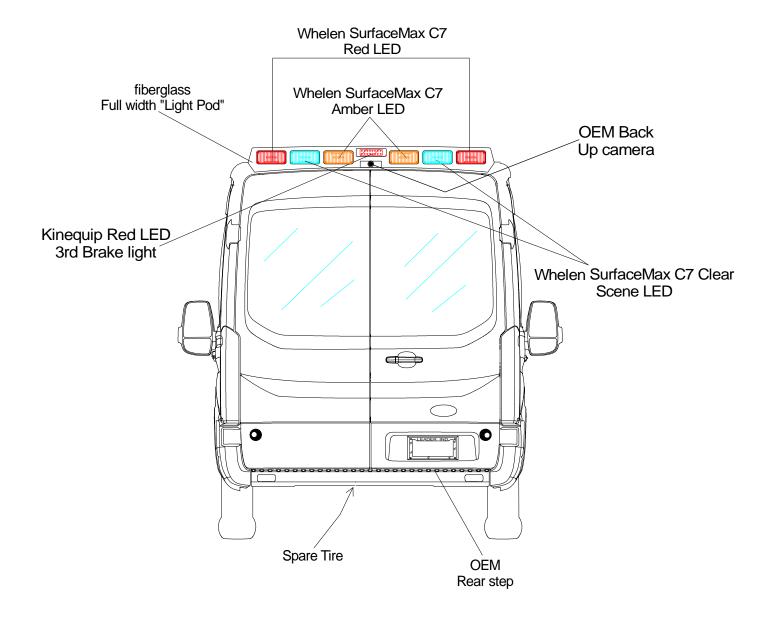

**VIEW: Streetside Exterior** 

Drawn by: Jorge M.

E-2



### Ford Transit Medium Roof 148" W.B. 69" Headroom











**VIEW: Streetside Interior** 

Drawn by: Jorge M.

\_E-5



#### Ford Transit Medium Roof 148" W.B. 69" Headroom





#### Ford Transit Medium Roof 148" W.B. 69" Headroom



**VIEW: Curbside Interior** 

Drawn by: Jorge M.

\_E-7









Customer Radio location on acrylic removable lid







#### Ford Transit Medium Roof 148" W.B. 69" Headroom



Note: All dimensions are approximate and subject to change.

**VIEW: Switch Panel** 

Drawn by: Jorge M.

\_E- 10



#### Ford Transit Medium Roof 148" W.B. 69" Headroom



Digital smart Volt Meter w/ Low voltage alarm



- A. PRI-SEC LIT RED / AMBER LED (SIREN ACTIVATED PRIMARY ONLY)
- B. BLANK
- C. BACK UP ALARM (NON LIT ) MOMENTARY ON
- D. LEFT SCENE LIT WHITE LED
- E. REAR SCENE LIT WHITE LED
- F. RIGHT SCENE LIT WHITE LED
- G. PATIEN