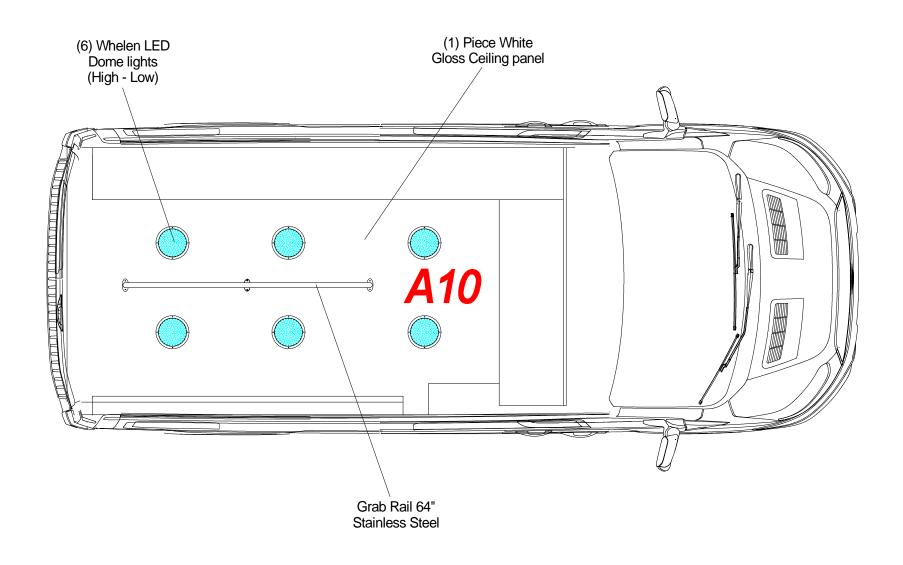

VIEW: Exterior Dimensions

Drawn by: Jorge M.

E-14

Antenna access behind dome lights (6) Dome lights

- 1) \_Behind driver seat
- 2) Behind driver seat
- 3)
- 4) \_\_\_\_\_
- 5)
- 6)