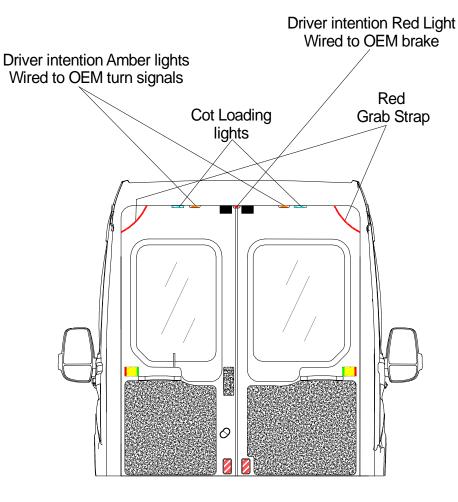

**VIEW: Streetside Exterior** 

Drawn by: Jorge M.

E-2



### Ford Transit Medium Roof 148" W.B. 69" Headroom











**VIEW: Streetside Interior** 

Drawn by: Jorge M.

\_E-5



#### Ford Transit Medium Roof 148" W.B. 69" Headroom





#### Ford Transit Medium Roof 148" W.B. 69" Headroom



**VIEW: Curbside Interior** 

Drawn by: Jorge M.

\_E-7









Customer Radio location on acrylic removable lid







#### Ford Transit Medium Roof 148" W.B. 69" Headroom



Note: All dimensions are approximate and subject to change.

**VIEW: Switch Panel** 

Drawn by: Jorge M.

\_E- 10



#### Ford Transit Medium Roof 148" W.B. 69" Headroom



Digital smart Volt Meter w/ Low voltage alarm



- A. PRI-SEC LIT RED / AMBER LED (SIREN ACTIVATED PRIMARY ONLY)
- B. BLANK
- C. BACK UP ALARM (NON LIT ) MOMENTARY ON
- D. LEFT SCENE LIT WHITE LED
- E. REAR SCENE LIT WHITE LED
- F. RIGHT SCENE LIT WHITE LED
- G. PATIENT DOME 3 WAY LIT AMBER LED
- H. PATIENT HEAT/ AC 3 WAY LIT BLUE LED
- I. MODULE DISCONNECT LIT GREEN LED
- J. BLANK
- K. INDICATOR LIGHT LIT RED LED DOOR OPEN
- L. INDICATOR LIGHT LIT AMBER LED LOW VOLTAGE
- M. BLANK
- N. INDICATOR LIGHT LI