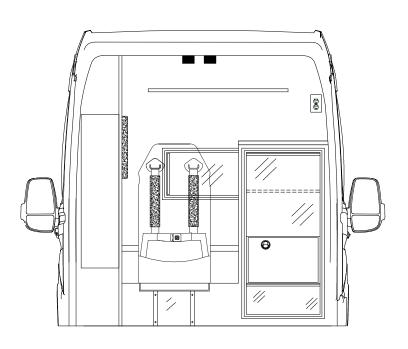

#### Ford Transit Medium Roof 148" W.B. 69" Headroom

**VIEW: Curbside Interior** 

Drawn by: Jorge M.

\_E-7

Customer Radio location on acrylic removable lid