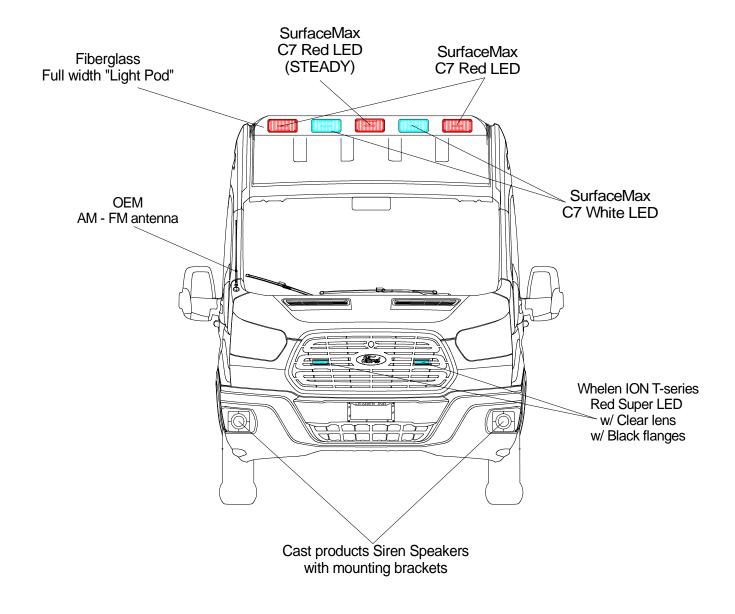

**VIEW: Streetside Exterior** 

Drawn by: Jorge M.

E-2



### Ford Transit Medium Roof 148" W.B. 69" Headroom











**VIEW: Streetside Interior** 

Drawn by: Jorge M.

\_E-5



#### Ford Transit Medium Roof 148" W.B. 69" Headroom





#### Ford Transit Medium Roof 148" W.B. 69" Headroom



**VIEW: Curbside Interior** 

Drawn by: Jorge M.

\_E-7









Customer Radio location on acrylic removable lid







#### Ford Transit Medium Roof 148" W.B. 69" Headroom



Note: All dimensions are approximate and subject to change.

**VIEW: Switch Panel** 

Drawn by: Jorge M.

\_E- 10



#### Ford Transit Medium Roof 148" W.B. 69" Headroom



Digital smart Volt Meter w/ Low voltage alarm



- A. PRI-SEC LIT RED / AMBER LED (SIREN ACTIVATED PRIMARY ONLY)
- B. BLANK
- C. BACK UP ALARM (NON LIT ) MOMENTARY ON
- D. LEFT SCENE LIT WHITE LED
- E. REAR SCENE LIT WHITE LED
- F. RIGHT SCENE LIT WHITE LED
- G. PA