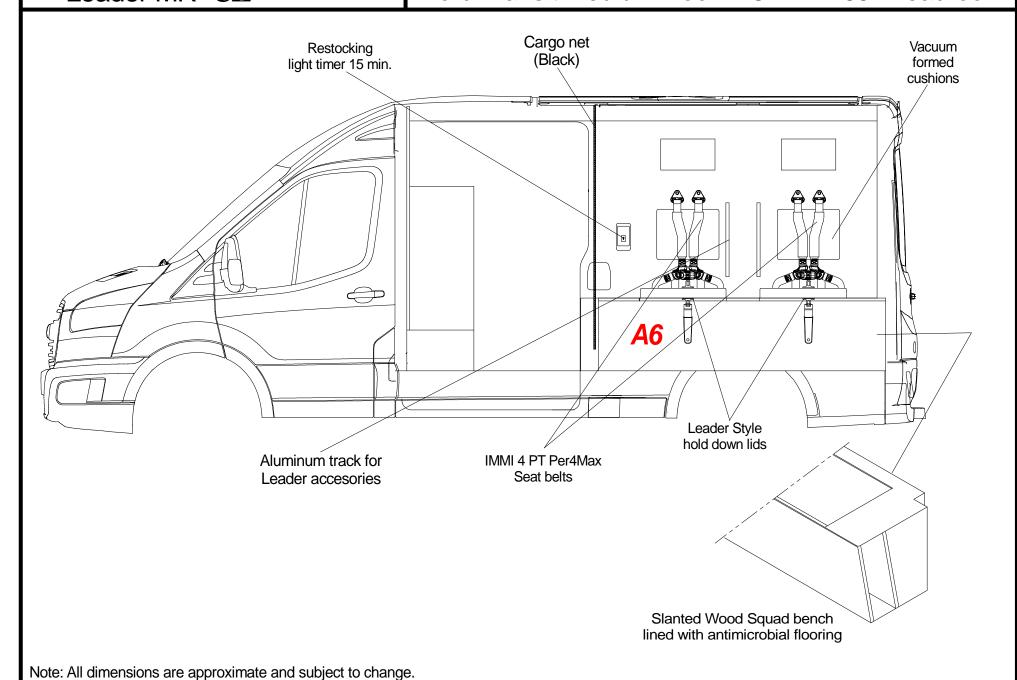

**VIEW: Streetside Exterior** 

Drawn by: Jorge M.

E-2



### Ford Transit Medium Roof 148" W.B. 69" Headroom











**VIEW: Streetside Interior** 

Drawn by: Jorge M.

\_E-5



#### Ford Transit Medium Roof 148" W.B. 69" Headroom





#### Ford Transit Medium Roof 148" W.B. 69" Headroom



**VIEW: Curbside Interior** 

Drawn by: Jorge M.

\_E-7









Customer Radio location on acrylic removable lid







#### Ford Transit Medium Roof 148" W.B. 69" Headroom



Note: All dimensions are approximate and subject to change.

**VIEW: Switch Panel** 

Drawn by: Jorge M.

\_E- 10



#### Ford Transit Medium Roof 148" W.B. 69" Headroom



Digital smart Volt Meter w/ Low voltage alarm



- A. PRI-SEC LIT RED / AMBER LED (SIREN ACTIVATED PRIMARY ONLY)
- B. BLANK
- C. BACK UP ALARM (NON LIT ) MOMENTARY ON
- D. LEFT SCENE LIT WHITE LED
- E. REAR SCENE LIT WHITE LED
- F. RIGHT SCENE LIT WHITE LED
- G. PATIENT DOME 3 WAY LIT AMBER LED
- H. PATIENT HEAT/ AC 3 WAY LIT BLUE LED
- I. MODULE DISCONNECT LIT GREEN LED
- J. BLANK
- K. INDICATOR LIGHT LIT RED LED DOOR OPEN
- L. INDICATOR LIGHT