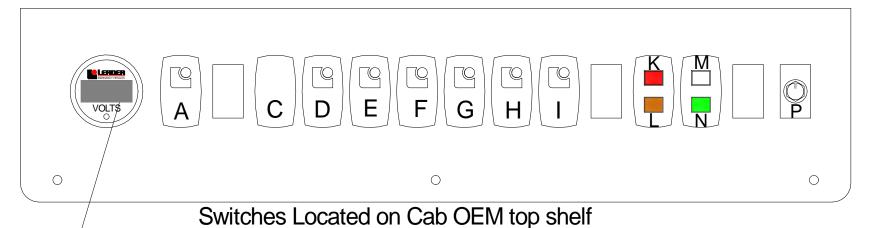

#### Ford Transit Medium Roof 148" W.B. 69" Headroom

Digital smart Volt Meter w/ Low voltage alarm

- A. PRI-SEC LIT RED / AMBER LED (SIREN ACTIVATED PRIMARY ONLY)
- B. BLANK
- C. BACK UP ALARM (NON LIT ) MOMENTARY ON
- D. LEFT SCENE LIT WHITE LED
- E. REAR SCENE LIT WHITE LED
- F. RIGHT SCENE LIT WHITE LED
- G. PATIENT DOME 3 WAY LIT AMBER LED
- H. PATIENT HEAT/ AC 3 WAY LIT BLUE LED
- I. MODULE DISCONNECT LIT GREEN LED
- J. BLANK
- K. INDICATOR LIGHT LIT RED LED DOOR OPEN
- L. INDICATOR LIGHT LIT AMBER LED LOW VOLTAGE
- M. BLANK
- N. INDICATOR LIGHT LIT GREEN LED MASTER ON
- O. BLANK
- P. DIMMER KNOW