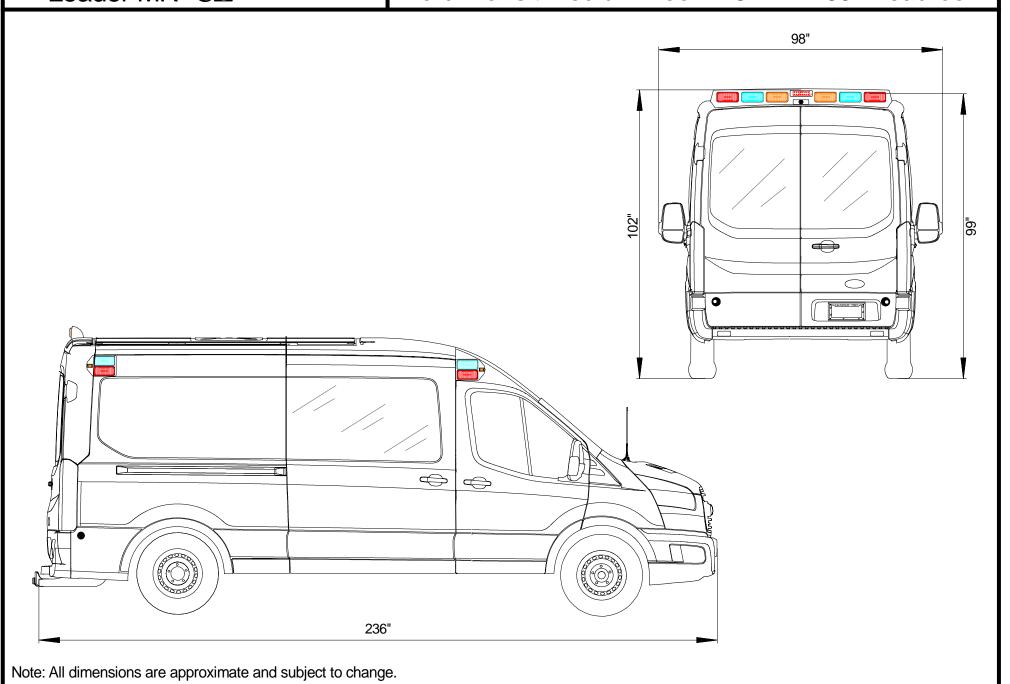

VIEW: Exterior Dimensions

Drawn by: Jorge M.

E-14

Antenna access behind dome lights (6) Dome lights

- 1) \_Behind driver seat
- 2) Behind driver seat
- 3)
- 4) \_\_\_\_\_
- 5)
- 6)