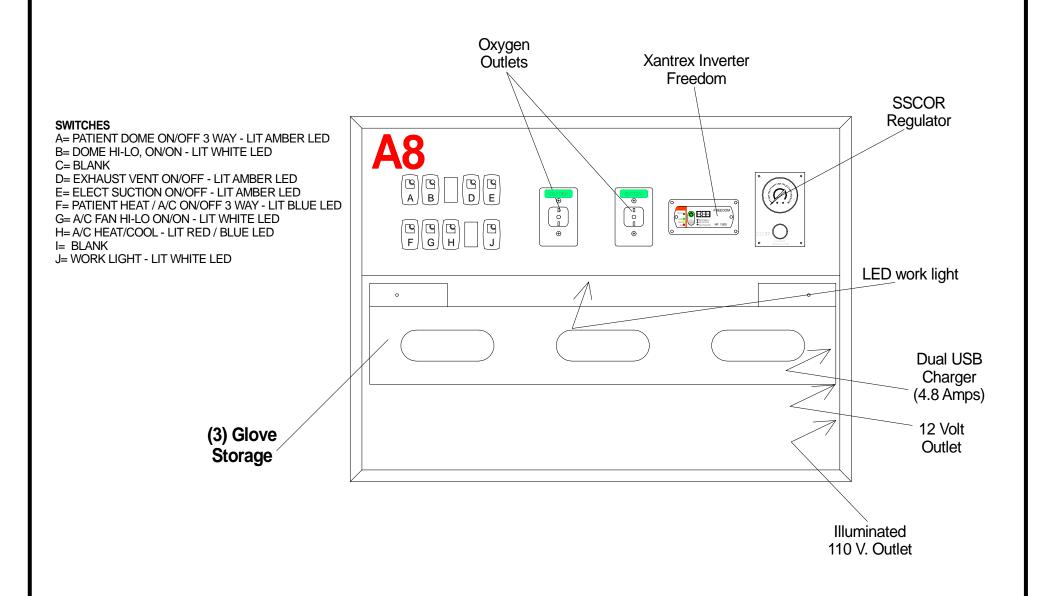

#### Ford Transit Medium Roof 148" W.B. 69" Headroom

Note: All dimensions are approximate and subject to change.

**VIEW: Switch Panel** 

Drawn by: Jorge M.

\_E- 10

#### Ford Transit Medium Roof 148" W.B. 69" Headroom

Digital smart Volt Meter w/ Low voltage alarm

- A. PRI-SEC LIT RED / AMBER LED (SIREN ACTIVATED PRIMARY ONLY)
- B. BLANK
- C. BACK UP ALARM (NON LIT ) MOMENTARY ON
- D. LEFT SCENE LIT WHITE LED
- E. REAR SCENE LIT WHITE LED
- F. RIGHT SCENE LIT WHITE LED
- G. PATIENT DOME 3 WAY LIT AMBER LED
- H. PATIENT HEAT/ AC 3 WAY LIT BLUE LED
- I. MODULE DISCONNECT LIT GREEN LED
- J. BLANK
- K. INDICATOR LIGHT LIT RED LED DOOR OPEN
- L. INDICATOR LIGHT LIT AMBER LED LOW VOLTAGE
- M. BLANK
- N. INDICATOR LIGHT LIT GREEN LED MASTER ON
- O. BLANK
- P. DIMMER KNOW