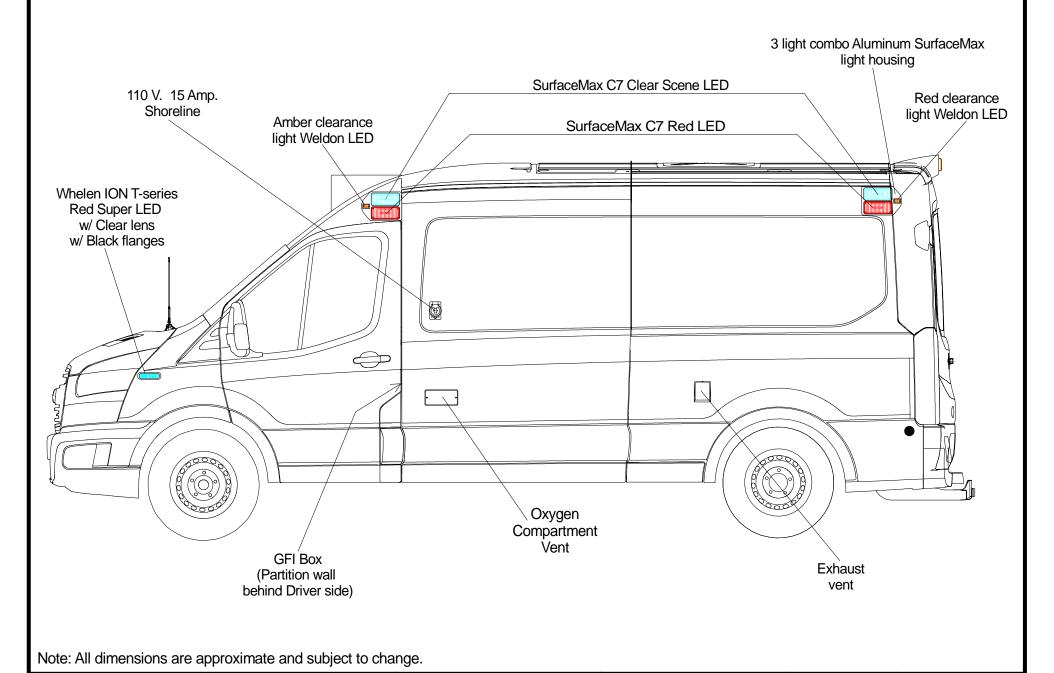

**VIEW: Streetside Exterior** 

Drawn by: Jorge M.

E-2



### Ford Transit Medium Roof 148" W.B. 69" Headroom











**VIEW: Streetside Interior** 

Drawn by: Jorge M.

\_E-5



#### Ford Transit Medium Roof 148" W.B. 69" Headroom





#### Ford Transit Medium Roof 148" W.B. 69" Headroom



**VIEW: Curbside Interior** 

Drawn by: Jorge M.

\_E-7









Customer Radio location on acrylic removable lid







#### Ford Transit Medium Roof 148" W.B. 69" Headroom



Note: All dimensions are approximate and subject to change.

**VIEW: Switch Panel** 

Drawn by: Jorge M.

\_E- 10



#### Ford Transit Medium Roof 148" W.B. 69" Headroom



Digital smart Volt Meter w/ Low voltage alarm



- A. PRI-SEC LIT RED / AMBER LED (SIREN ACTIVATED PRIMARY ONLY)
- B. BLANK
- C. BACK UP ALARM (NON LIT