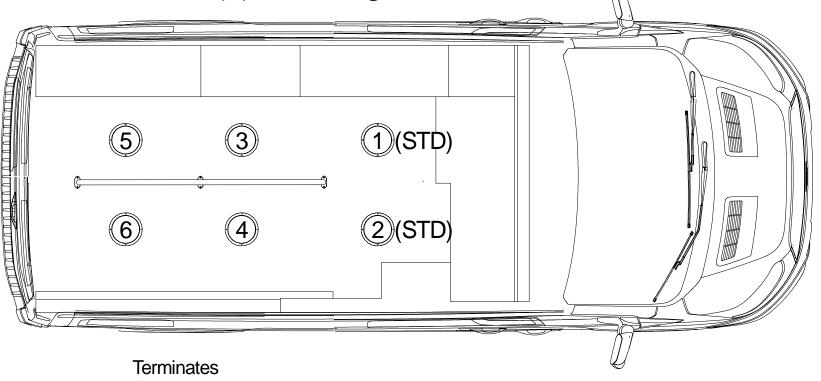

VIEW: Exterior Dimensions

Drawn by: Jorge M.

E-14

Antenna access behind dome lights (6) Dome lights

- 1) \_Behind driver seat
- 2) Behind driver seat
- 3)
- 4) \_\_\_\_\_
- 5)
- 6)