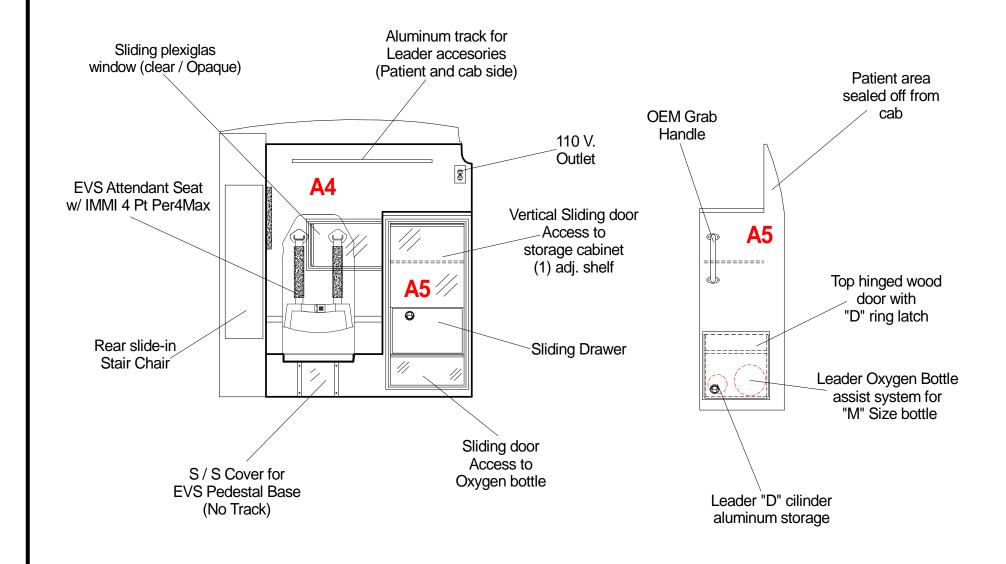

#### Ford Transit Medium Roof 148" W.B. 69" Headroom

**VIEW: Curbside Interior** 

Drawn by: Jorge M.

\_E-7

Customer Radio location on acrylic removable lid