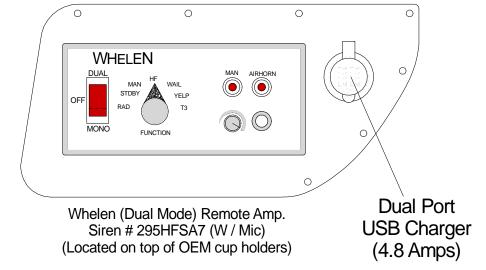

**VIEW: Streetside Exterior** 

Drawn by: Jorge M.

E-2



### Ford Transit Medium Roof 148" W.B. 69" Headroom











**VIEW: Streetside Interior** 

Drawn by: Jorge M.

\_E-5



#### Ford Transit Medium Roof 148" W.B. 69" Headroom





#### Ford Transit Medium Roof 148" W.B. 69" Headroom



**VIEW: Curbside Interior** 

Drawn by: Jorge M.

\_E-7









Customer Radio location on acrylic removable lid







#### Ford Transit Medium Roof 148" W.B. 69" Headroom



Note: All dimensions are approximate and subject to change.

**VIEW: Switch Panel** 

Drawn by: Jorge M.

\_E- 10



#### Ford Transit Medium Roof 148" W.B. 69" Headroom



Digital smart Volt Meter w/ Low voltage alarm



- A. PRI-SEC LIT RED / AMBER LED (SIREN ACTIVATED PRIMARY ONLY)
- B. BLANK
- C. BACK UP ALARM (NON LIT ) MOMENTARY ON
- D. LEFT SCENE LIT WHITE LED
- E. REAR SCENE LIT WHITE LED
- F. RIGHT SCENE LIT WHITE LED
- G. PATIENT DOME 3 WAY LIT AMBER LED
- H. PATIENT HEAT/ AC 3 WAY LIT BLUE LED
- I. MODULE DISCONNECT LIT GREEN LED
- J. BLANK
- K. INDICATOR LIGHT LIT RED LED DOOR OPEN
- L. INDICATOR LIGHT LIT AMBER LED LOW VOLTAGE
- M. BLANK
- N. INDICATOR LIGHT LIT GREEN LED MASTER ON
- O. BLANK
- P. DIMMER KNOW













VIEW: Exterior Dimensions

Drawn by: Jorge M.

E-14



Antenna access behind dome lights (6) Dome lights



- 1) \_Behind driver seat
- 2) Behind driver seat
- 3)
- 4) \_\_\_\_\_
- 5)
- 6)