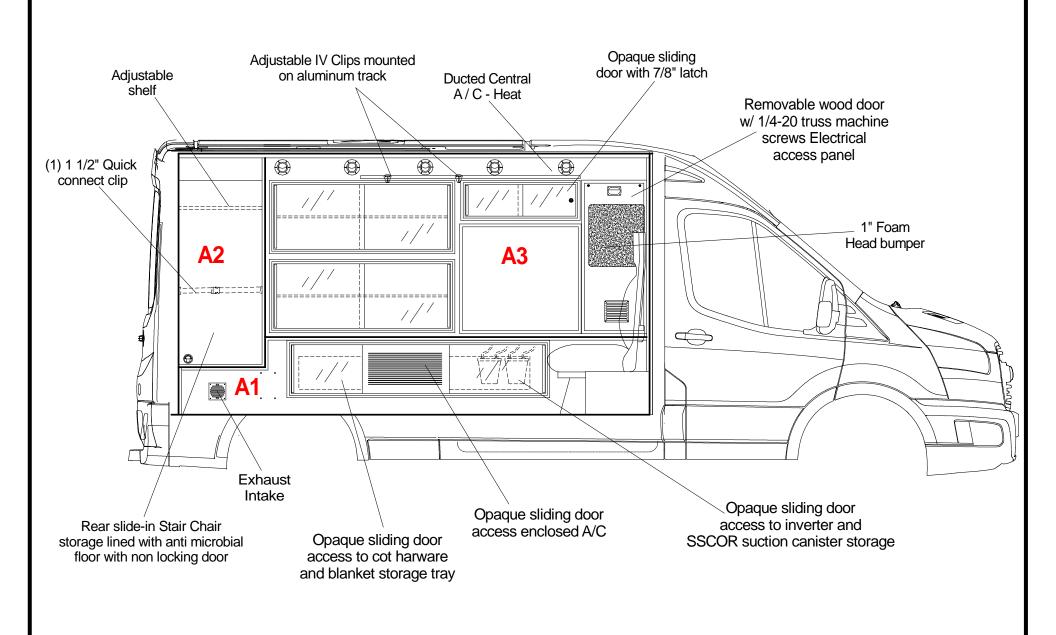

### Ford Transit Medium Roof 148" W.B. 69" Headroom

**VIEW: Streetside Interior** 

Drawn by: Jorge M.

\_E-5