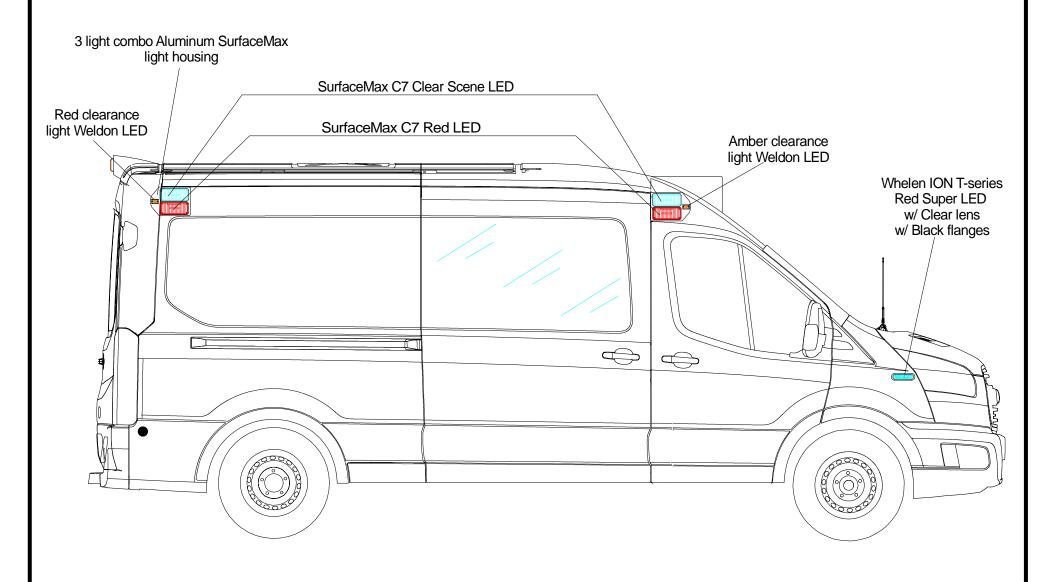

**VIEW: Streetside Exterior** 

Drawn by: Jorge M.

E-2



### Ford Transit Medium Roof 148" W.B. 69" Headroom











**VIEW: Streetside Interior** 

Drawn by: Jorge M.

\_E-5



#### Ford Transit Medium Roof 148" W.B. 69" Headroom





#### Ford Transit Medium Roof 148" W.B. 69" Headroom



**VIEW: Curbside Interior** 

Drawn by: Jorge M.

\_E-7









Customer Radio location on acrylic removable lid







#### Ford Transit Medium Roof 148" W.B. 69" Headroom



Note: All dimensions are approximate and subject to change.

**VIEW: Switch Panel** 

Drawn by: Jorge M.

\_E- 10



#### Ford Transit Medium Roof 148" W.B. 69" Headroom



Digital smart Volt Meter w/ Low voltage alarm



- A. PRI-SEC LIT RED / AMBER LED (SIREN ACTIVATED PRIMARY ONLY)
- B. BLANK
- C. BACK UP ALARM (NON