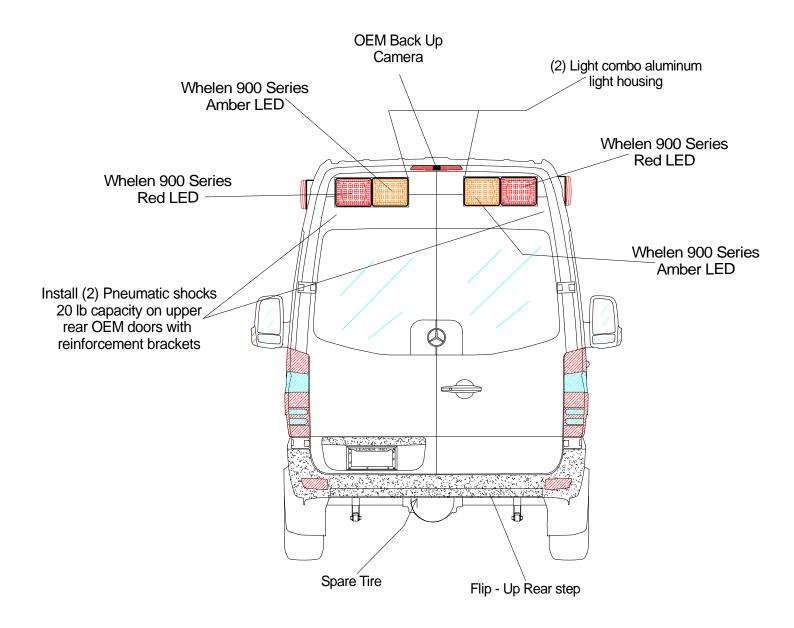

VIEW: Curbside Exterior

Drawn by: Jorge M.

\_E- 1



# Leader Sprinter "SE"

#### Mercedez - Benz 2500 Sprinter 144" W. B.



**VIEW: Streetside Exterior** 

Drawn by: Jorge M.

E- 2











### Leader Sprinter "SE"

#### Mercedez - Benz 2500 Sprinter 144" W. B.



**VIEW: Streetside Interior** 

Drawn by: Jorge M.

\_E-5







### Mercedez - Benz 2500 Sprinter 144" W. B.



**VIEW:** Curbside Interior

Drawn by: Jorge M.

\_E- 7



















- A. PRI-SEC LIT RED / AMBER LED (SIREN ACTIVATED PRIMARY ONLY)
- B. BLANK
- C. BLANK
- D. BLANK
- E. BACK UP ALARM (NON LIT )
  MOMENTARY ON
- F. LEFT SCENE LIT WHITE LED
- G. RIGHT SCENE LIT WHITE LED
- H. PATIENT DOME 3 WAY LIT AMBER LED
- I. PATIENT HEAT/ AC 3 WAY LIT BLUE LED
- J. MODULE DISCONNECT LIT GREEN LED
- K. BLANK
- L. DIMMER KNOB
- M. BLANK
- N. INDICATOR LIGHT LIT RED LED DOOR OPEN
- O. INDICATOR LIGHT LIT AMBER LED LOW VOLTAGE
- P. BLANK
- Q. INDICATOR LIGHT LIT GREEN LED MASTER ON
- R. BLANK











# Leade