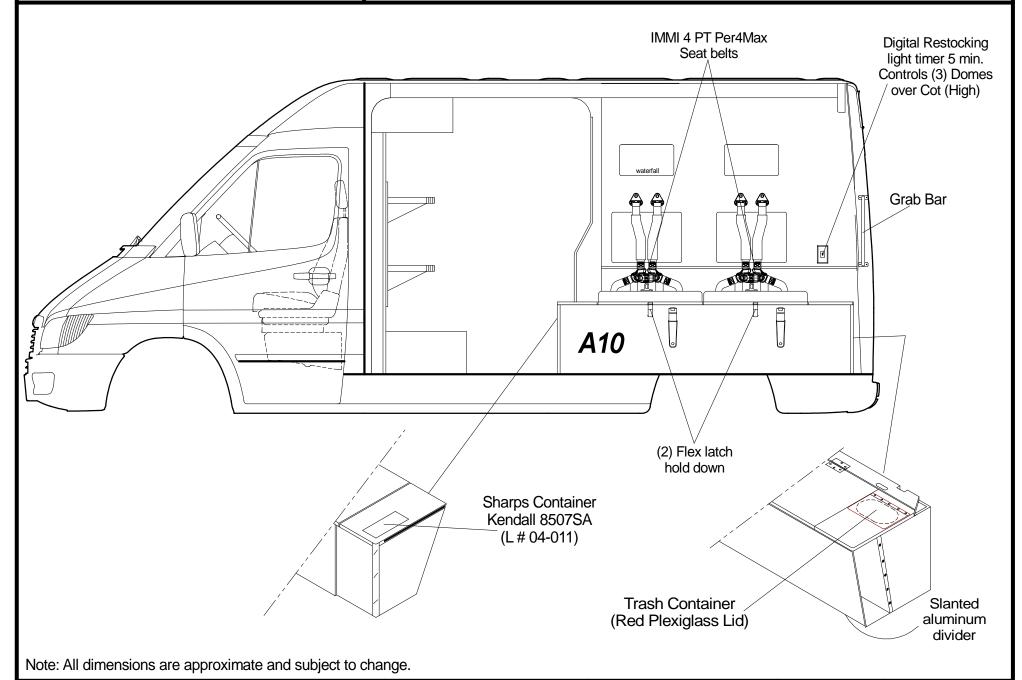

### Leader Sprinter "SE"

#### Mercedez - Benz 2500 Sprinter 144" W. B.

**VIEW: Streetside Interior** 

Drawn by: Jorge M.

\_E-5