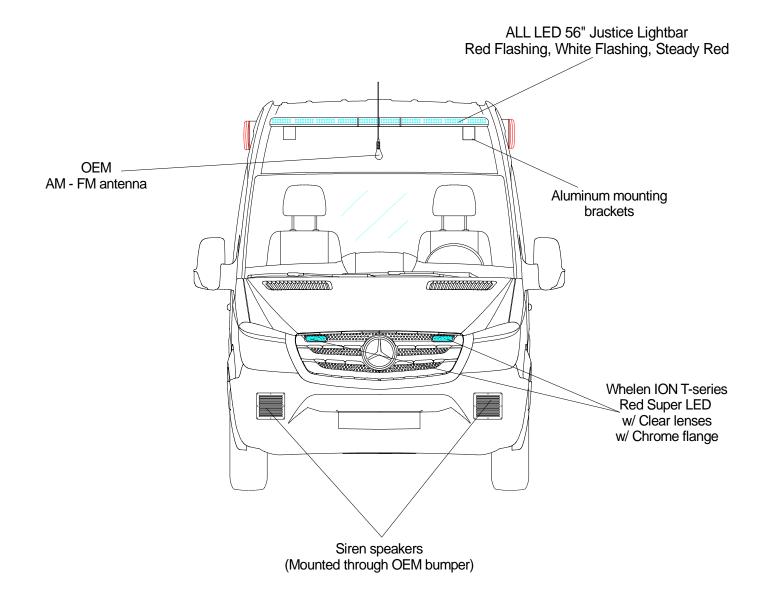

VIEW: Curbside Exterior

Drawn by: Jorge M.

\_E- 1



# Leader Sprinter "SE"

#### Mercedez - Benz 2500 Sprinter 144" W. B.



**VIEW: Streetside Exterior** 

Drawn by: Jorge M.

E- 2











### Leader Sprinter "SE"

#### Mercedez - Benz 2500 Sprinter 144" W. B.



**VIEW: Streetside Interior** 

Drawn by: Jorge M.

\_E-5







### Mercedez - Benz 2500 Sprinter 144" W. B.



**VIEW:** Curbside Interior

Drawn by: Jorge M.

\_E- 7



















- A. PRI-SEC LIT RED / AMBER LED (SIREN ACTIVATED PRIMARY ONLY)
- B. BLANK
- C. BLANK
- D. BLANK
- E. BACK UP ALARM (NON LIT )
  MOMENTARY ON
- F. LEFT SCENE LIT WHITE LED
- G. RIGHT SCENE LIT WHITE LED
- H. PATIENT DOME 3 WAY LIT AMBER LED
- I. PATIENT HEAT/ AC 3 WAY LIT BLUE LED
- J. MODULE DISCONNECT LIT GREEN LED
- K. BLANK
- L. DIMMER KNOB
- M. BLANK
- N. INDICATOR LIGHT LIT RED LED DOOR OPEN
- O. INDICATOR LIGHT LIT AMBER LED LOW VOLTAGE
- P. BLANK
- Q. INDICATOR LIGHT LIT GREEN LED MASTER ON
- R. BLANK











# L