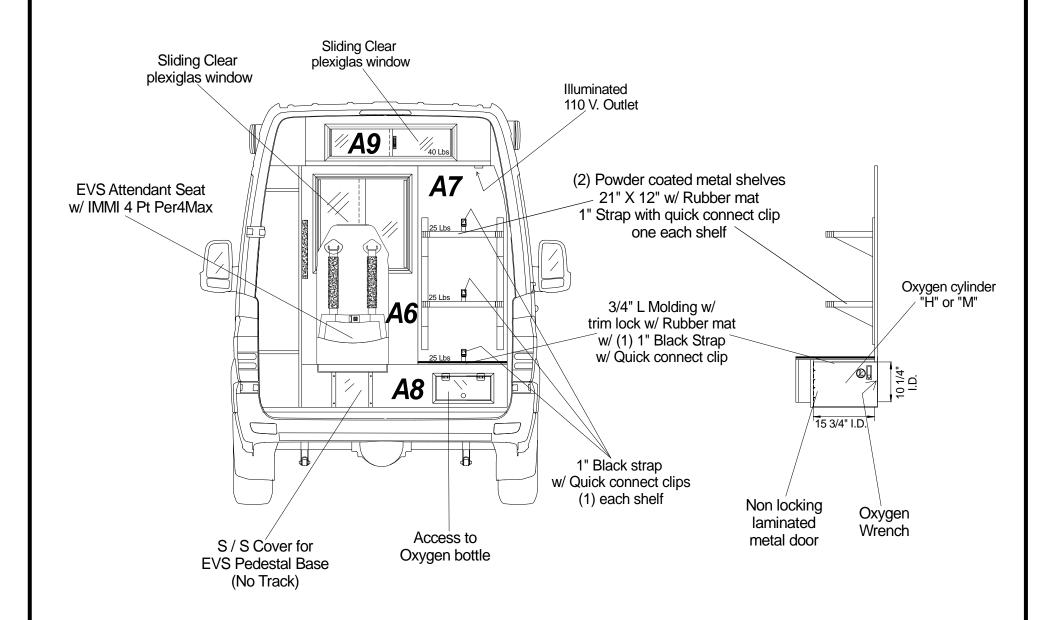

VIEW: Curbside Exterior

Drawn by: Jorge M.

\_E- 1



# Leader Sprinter "SE"

#### Mercedez - Benz 2500 Sprinter 144" W. B.



**VIEW: Streetside Exterior** 

Drawn by: Jorge M.

E- 2











### Leader Sprinter "SE"

#### Mercedez - Benz 2500 Sprinter 144" W. B.



**VIEW: Streetside Interior** 

Drawn by: Jorge M.

\_E-5







### Mercedez - Benz 2500 Sprinter 144" W. B.



**VIEW:** Curbside Interior

Drawn by: Jorge M.

\_E- 7



















- A. PRI-SEC LIT RED / AMBER LED (SIREN ACTIVATED PRIMARY ONLY)
- B. BLANK
- C. BLANK
- D. BLANK
- E. BACK UP ALARM (NON LIT )
  MOMENTARY ON
- F. LEFT SCENE LIT WHITE LED
- G. RIGHT SCENE LIT WHITE LED
- H. PATIENT DOME 3 WAY LIT AMBER LED
- I. PATIENT HEAT/ AC 3 WAY LIT BLUE LED
- J. MODULE DISCONNECT LIT GREEN LED
- K. BLANK
- L. DIMMER KNOB
- M. BLANK
- N. INDICATOR LIGHT LIT RED LED DOOR OPEN
- O. INDICATOR LIGHT LIT AMBER LED LOW VOLTAGE
- P. BLANK
- Q. INDICATOR LIGHT LIT GREEN LED MASTER ON
- R. BLANK











# Leader Sprinter "SE"

# Mercedez - Benz 2500 Sprinter 144" W. B.





# Antenna access behind dome lights (6) Dome lights



#### **Terminates**