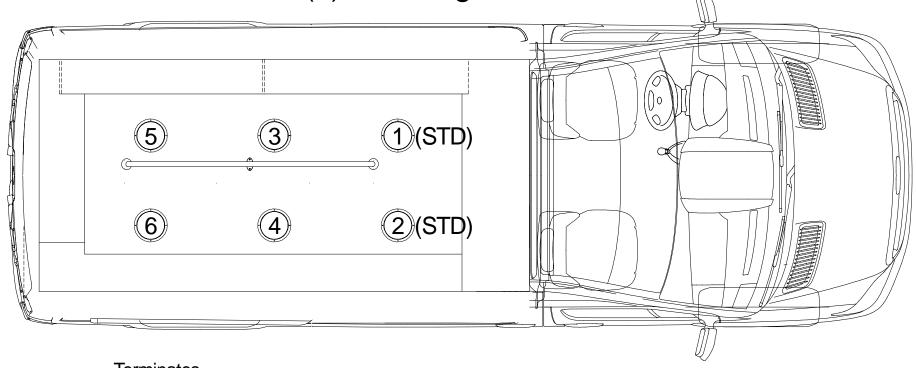

# Antenna access behind dome lights (6) Dome lights

#### **Terminates**

- 1) \_Behind driver seat
- 2) Behind driver seat
- 3) \_
- 4)
- 5)
- 6)