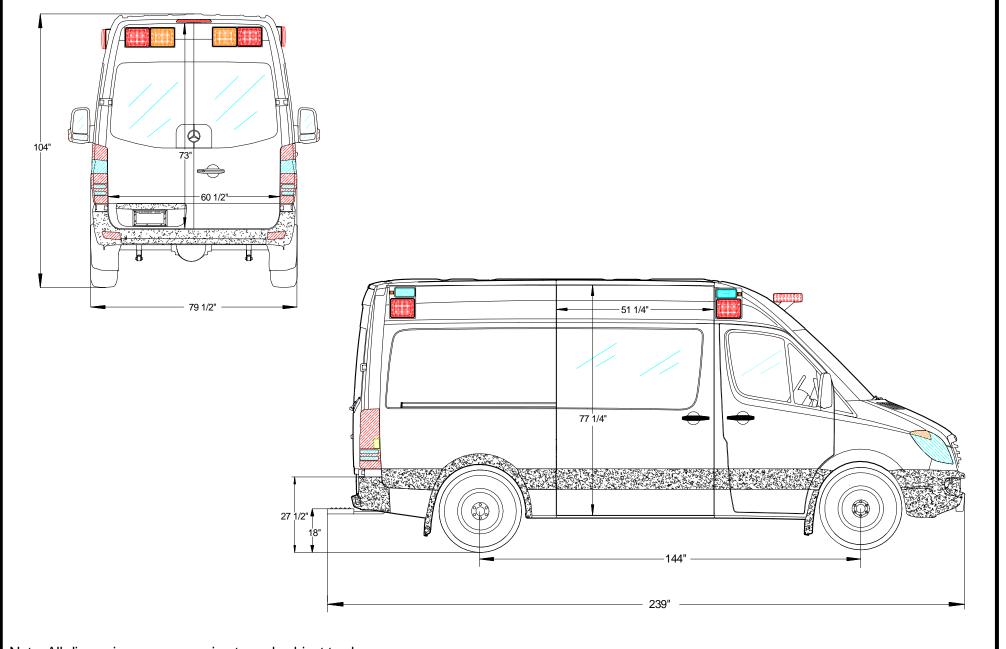

# Leader Sprinter "SE"

#### Mercedez - Benz 2500 Sprinter 144" W. B.

**VIEW: Streetside Exterior** 

Drawn by: Jorge M.

E- 2