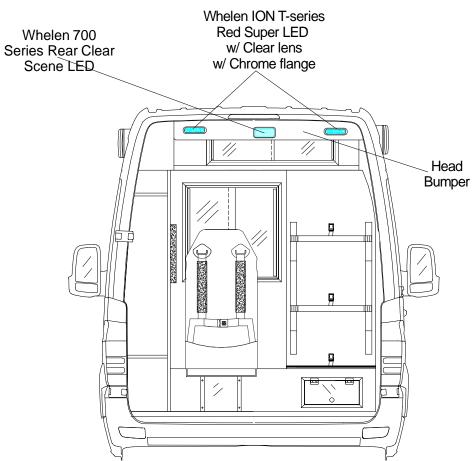

### Mercedez - Benz 2500 Sprinter 144" W. B.

**VIEW:** Curbside Interior

Drawn by: Jorge M.

\_E- 7

- A. PRI-SEC LIT RED / AMBER LED (SIREN ACTIVATED PRIMARY ONLY)
- B. BLANK
- C. BLANK
- D. BLANK
- E. BACK UP ALARM (NON LIT )
  MOMENTARY ON
- F. LEFT SCENE LIT WHITE LED
- G. RIGHT SCENE LIT WHITE LED
- H. PATIENT DOME 3 WAY LIT AMBER LED
- I. PATIENT HEAT/ AC 3 WAY LIT BLUE LED
- J. MODULE DISCONNECT LIT GREEN LED
- K. BLANK
- L. DIMMER KNOB
- M. BLANK
- N. INDICATOR LIGHT LIT RED LED DOOR OPEN
- O. INDICATOR LIGHT LIT AMBER LED LOW VOLTAGE
- P. BLANK
- Q. INDICATOR LIGHT LIT GREEN LED MASTER ON
- R. BLANK

# Antenna access behind dome lights (6) Dome lights