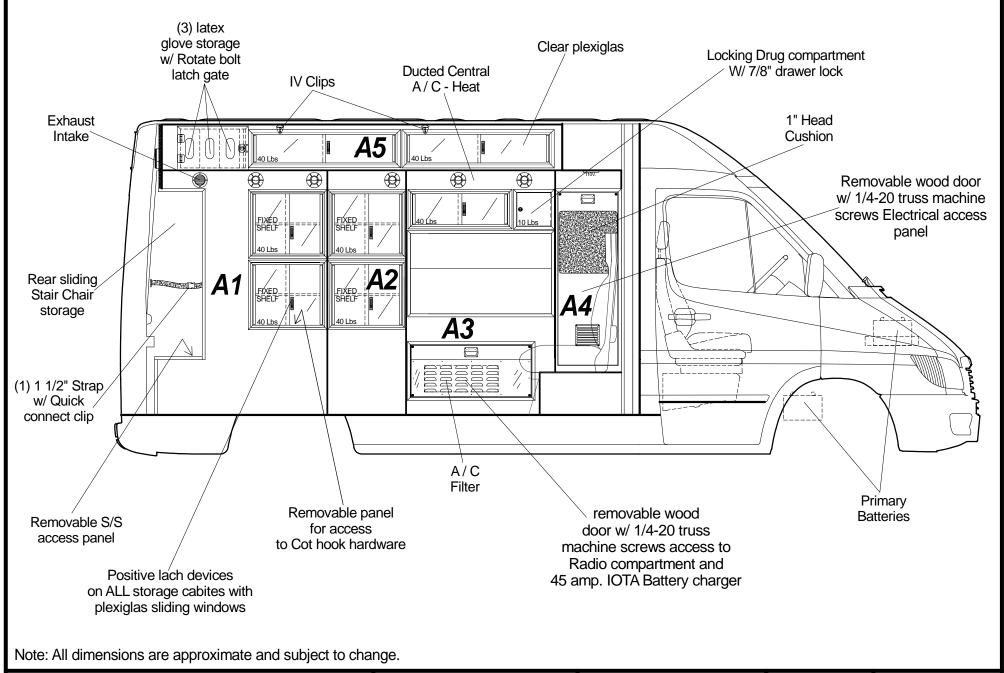

### Mercedez - Benz 2500 Sprinter 144" W. B.

**VIEW:** Curbside Interior

Drawn by: Jorge M.

\_E- 7

- A. PRI-SEC LIT RED / AMBER LED (SIREN ACTIVATED PRIMARY ONLY)
- B. BLANK
- C. BLANK
- D. BLANK
- E. BACK UP ALARM (NON LIT )
  MOMENTARY ON
- F. LEFT SCENE LIT WHITE LED
- G. RIGHT SCENE LIT WHITE LED
- H. PATIENT DOME 3 WAY LIT AMBER LED
- I. PATIENT HEAT/ AC 3 WAY LIT BLUE LED
- J. MODULE DISCONNECT LIT GREEN LED
- K. BLANK
- L. DIMMER KNOB
- M. BLANK
- N. INDICATOR LIGHT LIT RED LED DOOR OPEN
- O. INDICATOR LIGHT LIT AMBER LED LOW VOLTAGE
- P. BLANK
- Q. INDICATOR LIGHT LIT GREEN LED MASTER ON
- R. BLANK