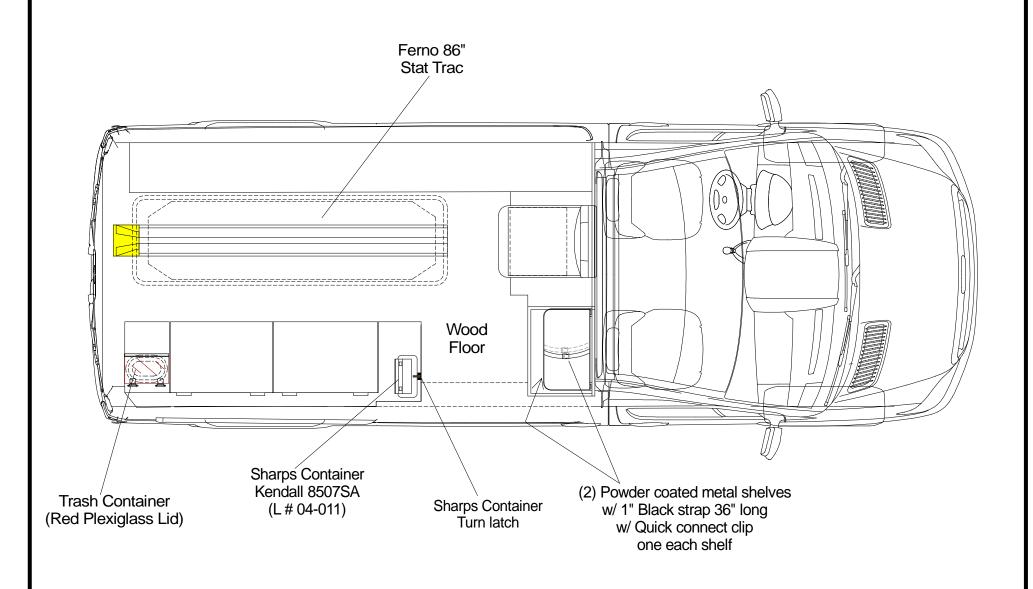

### Mercedez - Benz 2500 Sprinter 144" W. B.

**VIEW:** Curbside Interior

Drawn by: Jorge M.

\_E- 7

- A. PRI-SEC LIT RED / AMBER LED (SIREN ACTIVATED PRIMARY ONLY)
- B. BLANK
- C. BLANK
- D. BLANK
- E. BACK UP ALARM (NON LIT )
  MOMENTARY ON
- F. LEFT SCENE LIT WHITE LED
- G. RIGHT SCENE LIT WHITE LED
- H. PATIENT DOME 3 WAY LIT AMBER LED
- I. PATIENT HEAT/ AC 3 WAY LIT BLUE LED
- J. MODULE DISCONNECT LIT GREEN LED
- K. BLANK
- L. DIMMER KNOB
- M. BLANK
- N. INDICATOR LIGHT LIT RED LED DOOR OPEN
- O. INDICATOR LIGHT LIT AMBER LED LOW VOLTAGE
- P. BLANK
- Q. INDICATOR LIGHT LIT GREEN LED MASTER ON
- R. BLANK