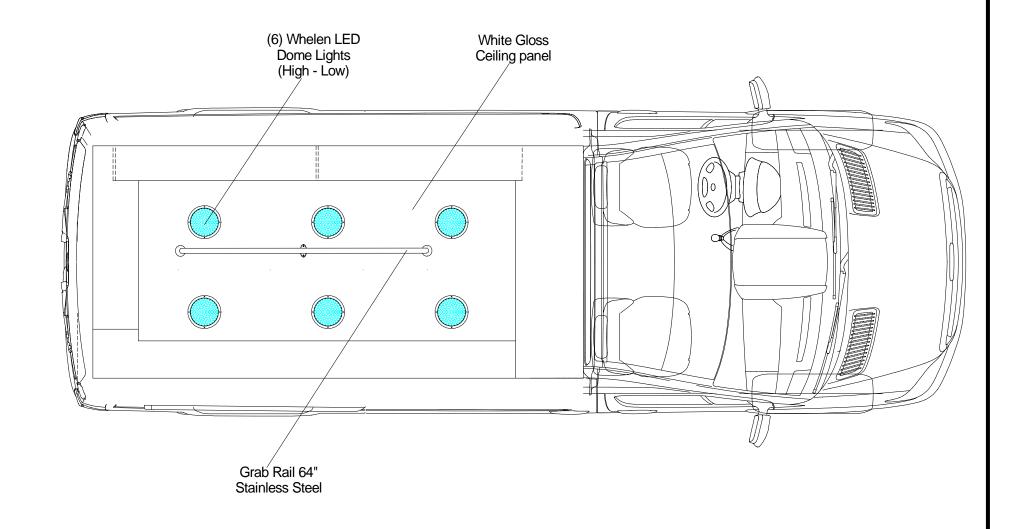

### Leader Sprinter "SE"

#### Mercedez - Benz 2500 Sprinter 144" W. B.

**VIEW: Streetside Interior** 

Drawn by: Jorge M.

\_E-5