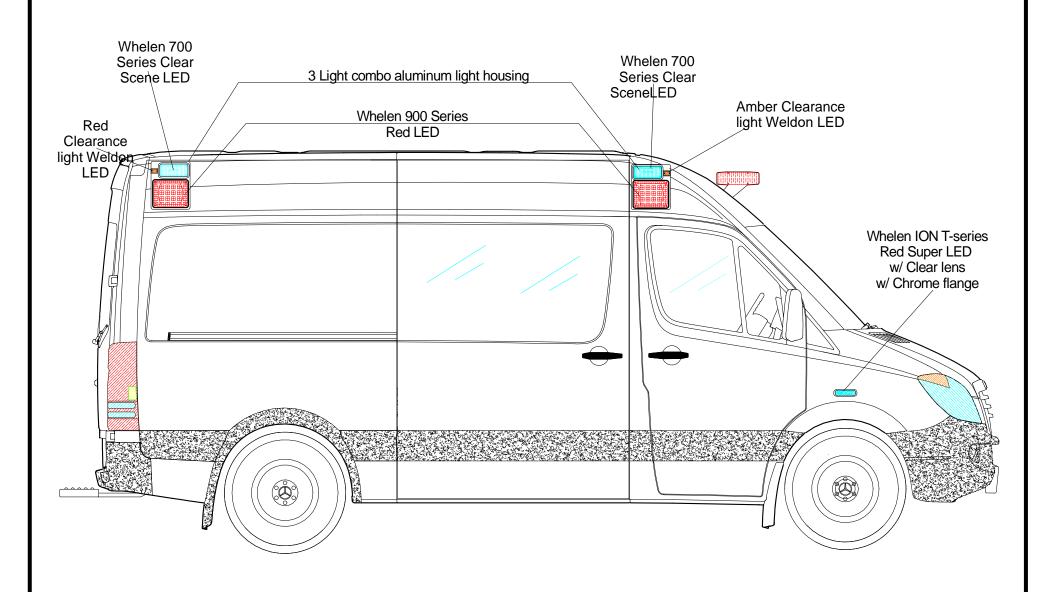

VIEW: Curbside Exterior

Drawn by: Jorge M.

\_E- 1

# Leader Sprinter "SE"

#### Mercedez - Benz 2500 Sprinter 144" W. B.

**VIEW: Streetside Exterior** 

Drawn by: Jorge M.

E- 2