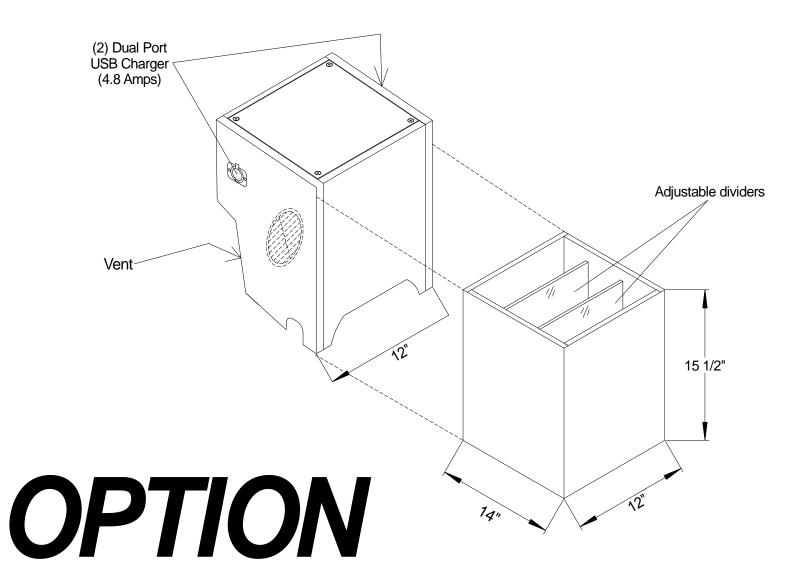

VIEW: Curbside Exterior

Drawn by: Jorge M.

\_E- 1



# Leader Sprinter "SE"

#### Mercedez - Benz 2500 Sprinter 144" W. B.



**VIEW: Streetside Exterior** 

Drawn by: Jorge M.

E- 2











### Leader Sprinter "SE"

#### Mercedez - Benz 2500 Sprinter 144" W. B.



**VIEW: Streetside Interior** 

Drawn by: Jorge M.

\_E-5







### Mercedez - Benz 2500 Sprinter 144" W. B.



**VIEW:** Curbside Interior

Drawn by: Jorge M.

\_E- 7



















- A. PRI-SEC LIT RED / AMBER LED (SIREN ACTIVATED PRIMARY ONLY)
- B. BLANK
- C. BLANK
- D. BLANK
- E. BACK UP ALARM (NON LIT )
  MOMENTARY ON
- F. LEFT SCENE LIT WHITE LED
- G. RIGHT SCENE LIT WHITE LED
- H. PATIENT DOME 3 WAY LIT AMBER LED
- I. PATIENT HEAT/ AC 3 WAY LIT BLUE LED
- J. MODULE DISCONNECT LIT GREEN LED
- K. BLANK
- L. DIMMER KNOB
- M. BLANK
- N. INDICATOR LIGHT LIT RED LED DOOR OPEN
- O. INDICATOR LIGHT LIT AMBER LED LOW VOLTAGE
- P. BLANK
- Q. INDICATOR LIGHT LIT GREEN LED MASTER ON
- R. BLANK











# Leader Sprinter "SE"

# Mercedez - Benz 2500 Sprinter 144" W. B.





# Antenna access behind dome lights (6) Dome lights



#### **Terminates**

- 1) \_Behind driver seat
- 2) Behind driver seat
- 3) \_
- 4)
- 5)
- 6)