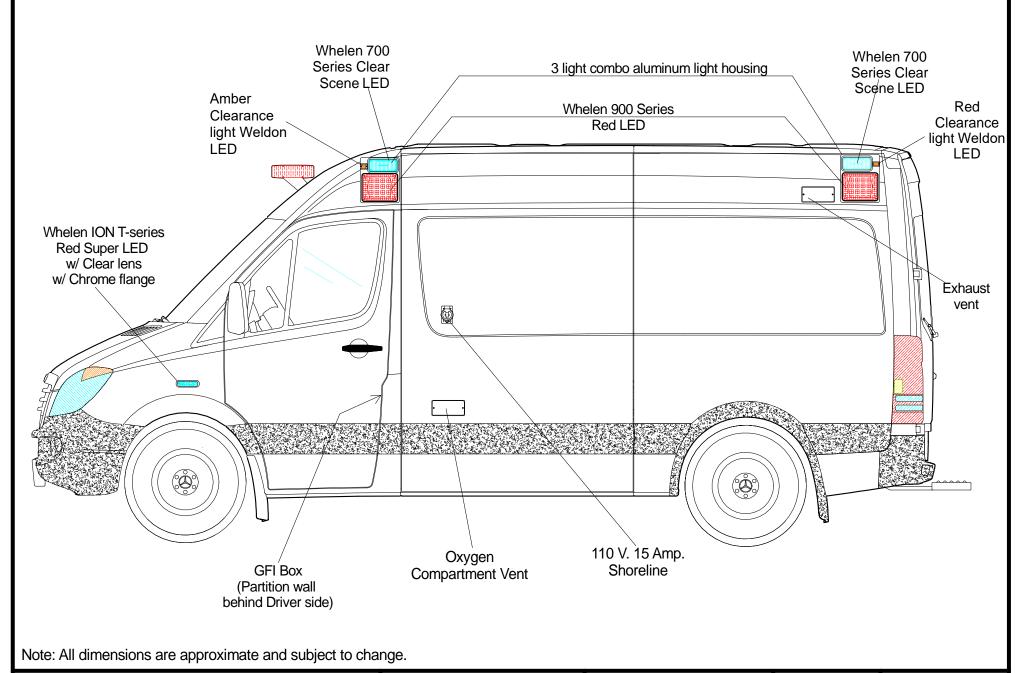

### Leader Sprinter "SE"

#### Mercedez - Benz 2500 Sprinter 144" W. B.

**VIEW: Streetside Interior** 

Drawn by: Jorge M.

\_E-5