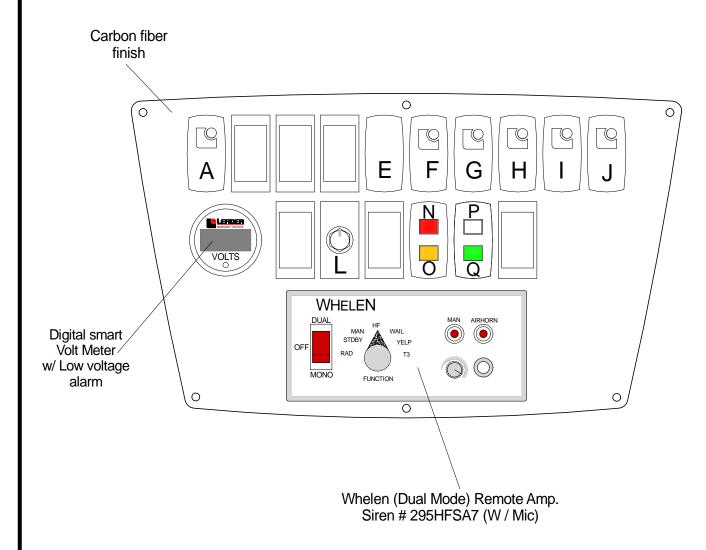

### Mercedez - Benz 2500 Sprinter 144" W. B.

**VIEW:** Curbside Interior

Drawn by: Jorge M.

\_E- 7

- A. PRI-SEC LIT RED / AMBER LED (SIREN ACTIVATED PRIMARY ONLY)
- B. BLANK
- C. BLANK
- D. BLANK
- E. BACK UP ALARM (NON LIT )
  MOMENTARY ON
- F. LEFT SCENE LIT WHITE LED
- G. RIGHT SCENE LIT WHITE LED
- H. PATIENT DOME 3 WAY LIT AMBER LED
- I. PATIENT HEAT/ AC 3 WAY LIT BLUE LED
- J. MODULE DISCONNECT LIT GREEN LED
- K. BLANK
- L. DIMMER KNOB
- M. BLANK
- N. INDICATOR LIGHT LIT RED LED DOOR OPEN
- O. INDICATOR LIGHT LIT AMBER LED LOW VOLTAGE
- P. BLANK
- Q. INDICATOR LIGHT LIT GREEN LED MASTER ON
- R. BLANK