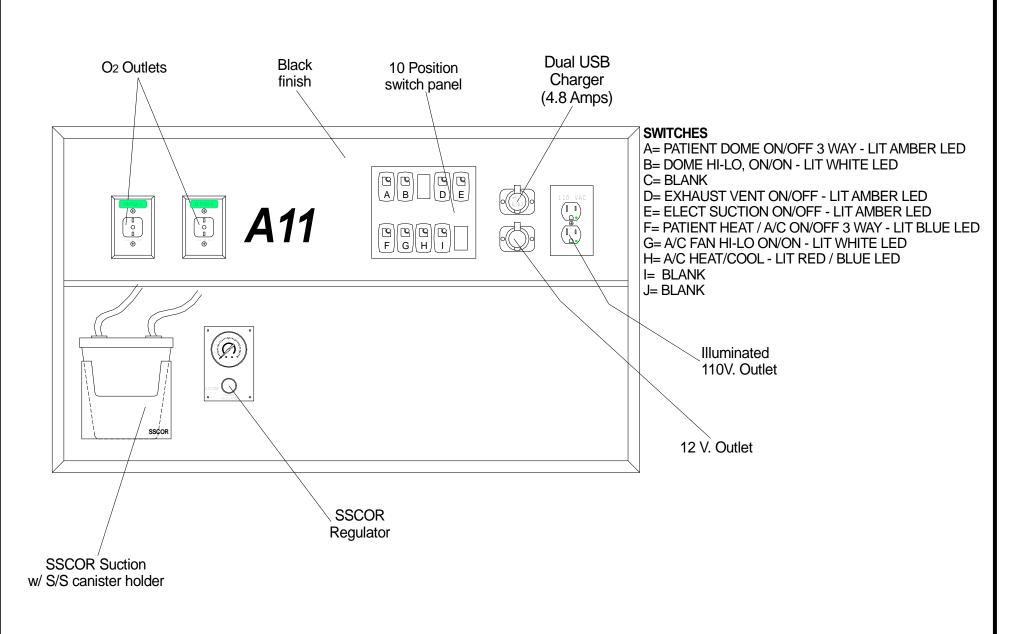

VIEW: Curbside Exterior

Drawn by: Jorge M.

\_E- 1



# Leader Sprinter "SE"

#### Mercedez - Benz 2500 Sprinter 144" W. B.



**VIEW: Streetside Exterior** 

Drawn by: Jorge M.

E- 2











### Leader Sprinter "SE"

#### Mercedez - Benz 2500 Sprinter 144" W. B.



**VIEW: Streetside Interior** 

Drawn by: Jorge M.

\_E-5







### Mercedez - Benz 2500 Sprinter 144" W. B.



**VIEW:** Curbside Interior

Drawn by: Jorge M.

\_E- 7



















- A. PRI-SEC LIT RED / AMBER LED (SIREN ACTIVATED PRIMARY ONLY)
- B. BLANK
- C. BLANK
- D. BLANK
- E. BACK UP ALARM (NON LIT )
  MOMENTARY ON
- F. LEFT SCENE LIT WHITE LED
- G. RIGHT SCENE LIT WHITE LED
- H. PATIENT DOME 3 WAY LIT AMBER LED
- I. PATIENT HEAT/ AC 3 WAY LIT BLUE LED
- J. MODULE DISCONNECT LIT GREEN LED
- K. BLANK
- L. DIMMER KNOB
- M. BLANK
- N. INDICATOR LIGHT LIT RED LED DOOR OPEN
- O. INDICATOR LIGHT LIT AMBER LED LOW VOLTAGE
- P. BLANK
- Q. INDICATOR LIGHT LIT GREEN LED MASTER ON
- R. BLANK











# Leader Sprinter "SE"

# Mercedez - Benz 2500 Sprinter 144" W. B.





# Antenna access behind dome lights (6) Dome lights



#### **Terminates**

- 1) \_Behind driver seat
- 2) Behind driver seat
- 3) \_
- 4)
- 5)
- 6)