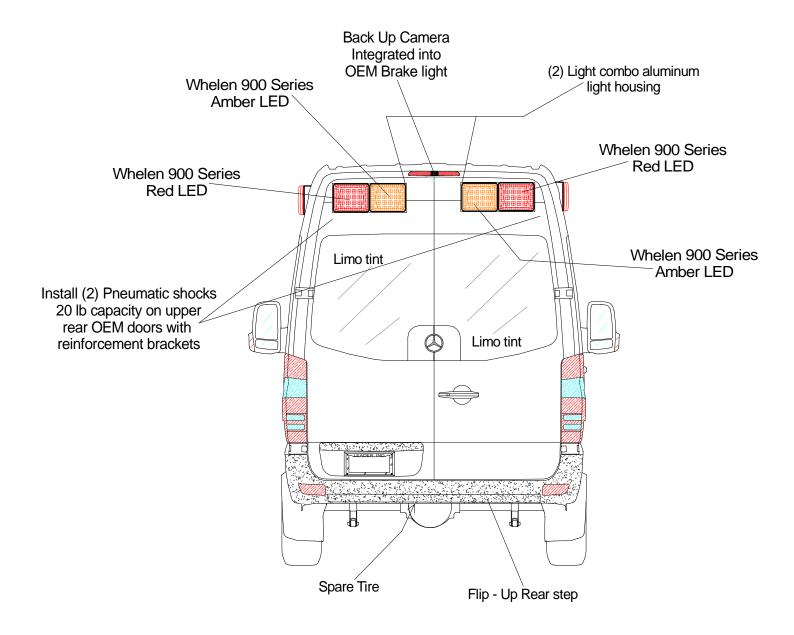

#### Mercedez - Benz 2500 Sprinter 144" W. B.





#### Mercedez - Benz 2500 Sprinter 144" W. B.



VIEW: Streetside Exterior

Drawn by: Jorge M.

E-2







#### Mercedez - Benz 2500 Sprinter 144" W. B.





#### Mercedez - Benz 2500 Sprinter 144" W. B.



**VIEW: Streetside Interior** 

Drawn by: Jorge M.

.E-5



#### Mercedez - Benz 2500 Sprinter 144" W. B.





#### Mercedez - Benz 2500 Sprinter 144" W. B.



VIEW: Curbside Interior

Drawn by: Jorge M.



# Mercedez - Benz 2500 Sprinter 144" W. B.









Note: All dimensions are approximate and subject to change.

**VIEW: Cab Console** 

Drawn by: Jorge M.



#### Mercedez - Benz 2500 Sprinter 144" W. B.



Note: All dimensions are approximate and subject to change.

**VIEW: Switch Panel** 

Drawn by: Jorge M.



#### Mercedez - Benz 2500 Sprinter 144" W. B.







**VIEW: Overhead Floor** 

Note: All dimensions are approximate and subject to change.

Drawn by: Jorge M.



# Mercedez - Benz 2500 Sprinter 144" W. B.





# Mercedez -