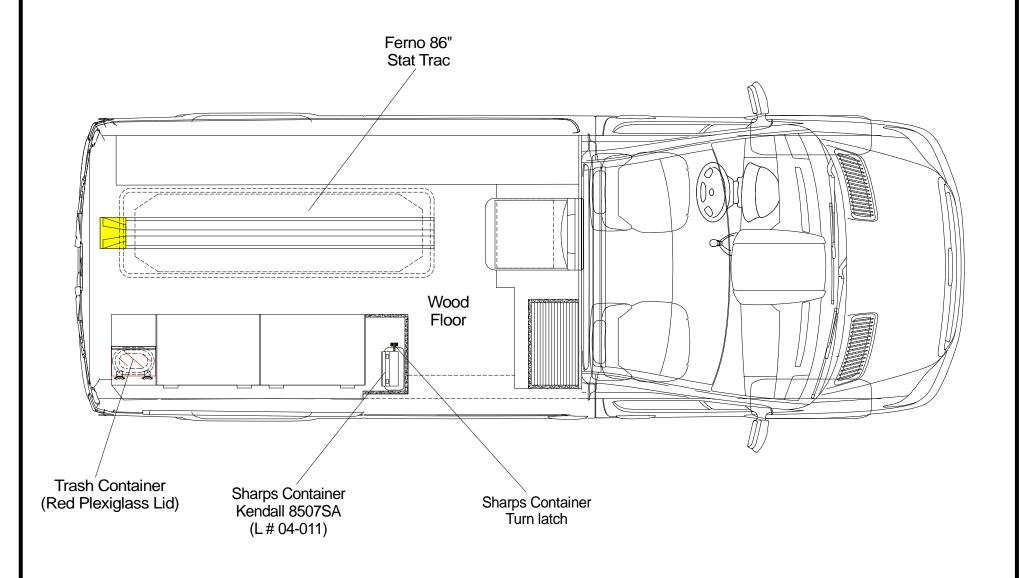

#### Mercedez - Benz 2500 Sprinter 144" W. B.

VIEW: Curbside Interior

Drawn by: Jorge M.