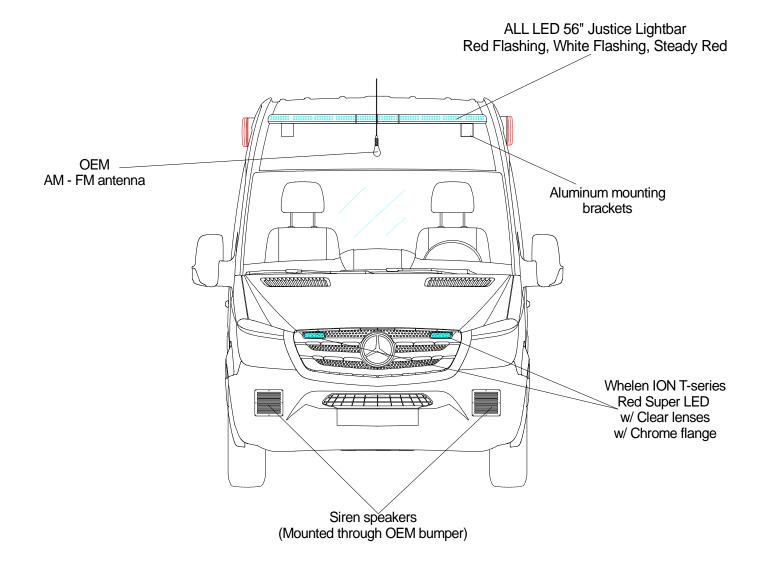

#### Mercedez - Benz 2500 Sprinter 144" W. B.





#### Mercedez - Benz 2500 Sprinter 144" W. B.



VIEW: Streetside Exterior

Drawn by: Jorge M.

E-2







#### Mercedez - Benz 2500 Sprinter 144" W. B.





#### Mercedez - Benz 2500 Sprinter 144" W. B.



**VIEW: Streetside Interior** 

Drawn by: Jorge M.

.E-5



#### Mercedez - Benz 2500 Sprinter 144" W. B.





#### Mercedez - Benz 2500 Sprinter 144" W. B.



VIEW: Curbside Interior

Drawn by: Jorge M.



# Mercedez - Benz 2500 Sprinter 144" W. B.









Note: All dimensions are approximate and subject to change.

**VIEW: Cab Console** 

Drawn by: Jorge M.



#### Mercedez - Benz 2500 Sprinter 144" W. B.



Note: All dimensions are approximate and subject to change.

**VIEW: Switch Panel** 

Drawn by: Jorge M.



#### Mercedez - Benz 2500 Sprinter 144" W. B.







**VIEW: Overhead Floor** 

Note: All dimensions are approximate and subject to change.

Drawn by: Jorge M.



# Mercedez