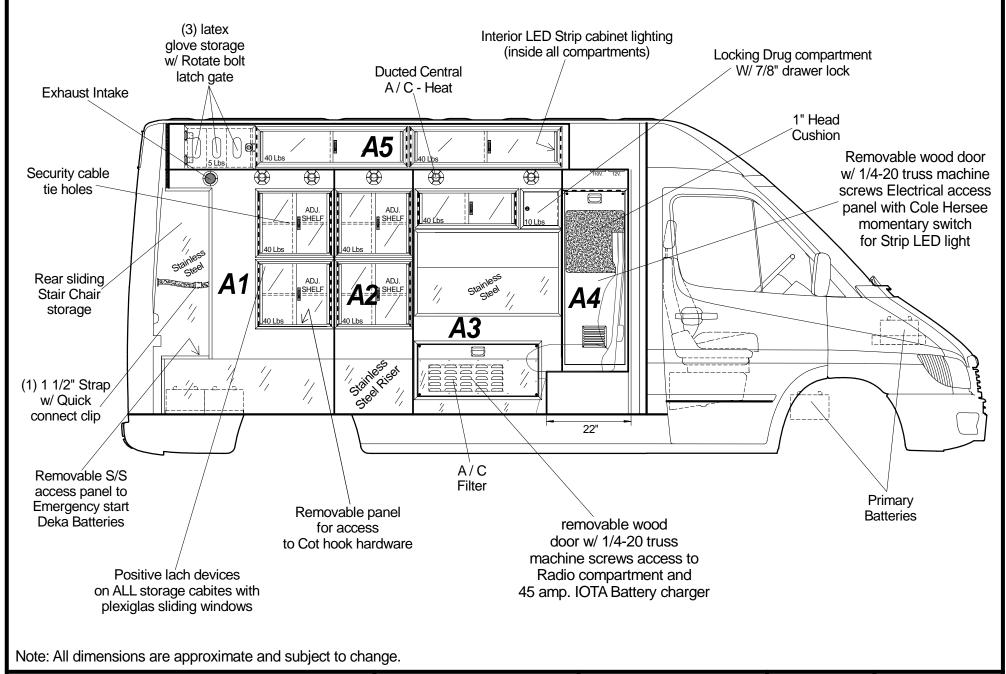

#### Mercedez - Benz 2500 Sprinter 144" W. B.

#### Mercedez - Benz 2500 Sprinter 144" W. B.

**VIEW: Streetside Interior** 

Drawn by: Jorge M.

.E-5