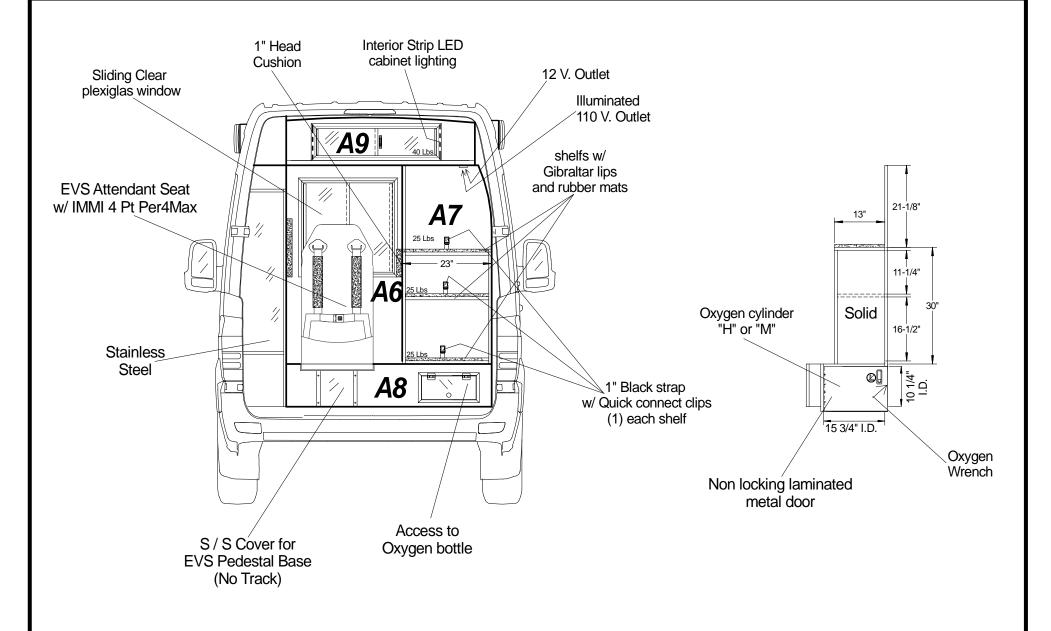

#### Mercedez - Benz 2500 Sprinter 144" W. B.

#### Mercedez - Benz 2500 Sprinter 144" W. B.

VIEW: Curbside Interior

Drawn by: Jorge M.