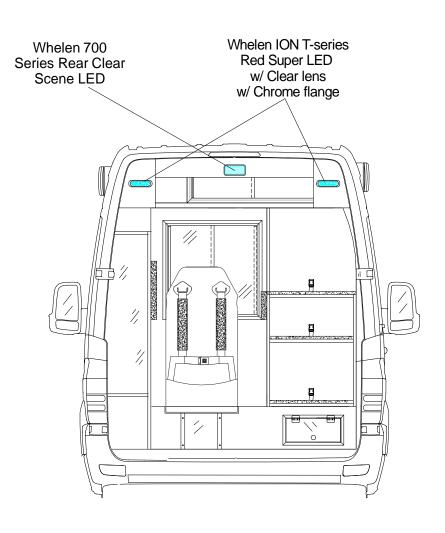

#### Mercedez - Benz 2500 Sprinter 144" W. B.

#### Mercedez - Benz 2500 Sprinter 144" W. B.

VIEW: Curbside Interior

Drawn by: Jorge M.