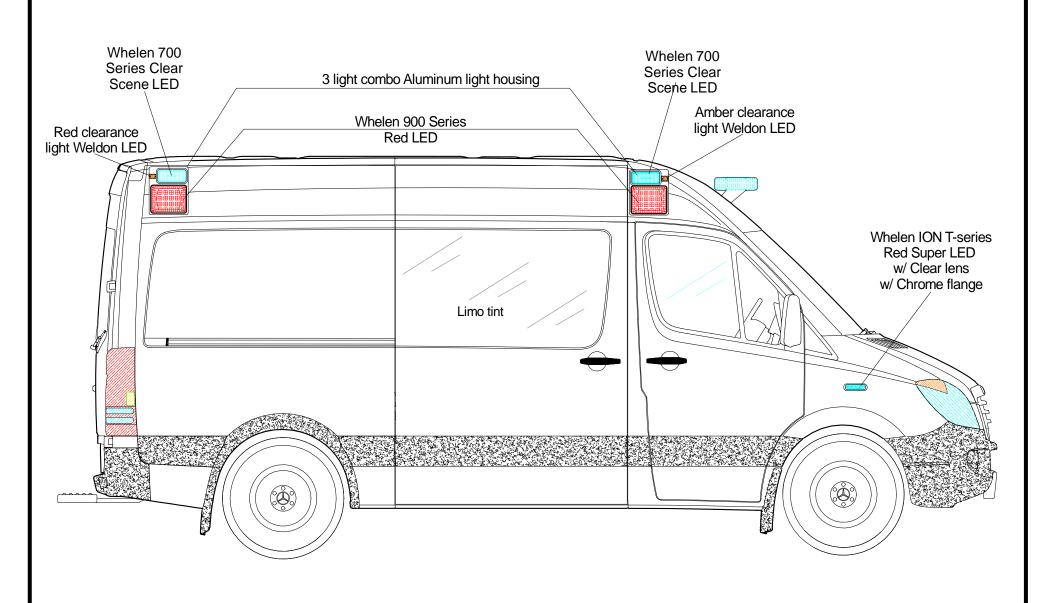

#### Mercedez - Benz 2500 Sprinter 144" W. B.

#### Mercedez - Benz 2500 Sprinter 144" W. B.

VIEW: Streetside Exterior

Drawn by: Jorge M.

E-2