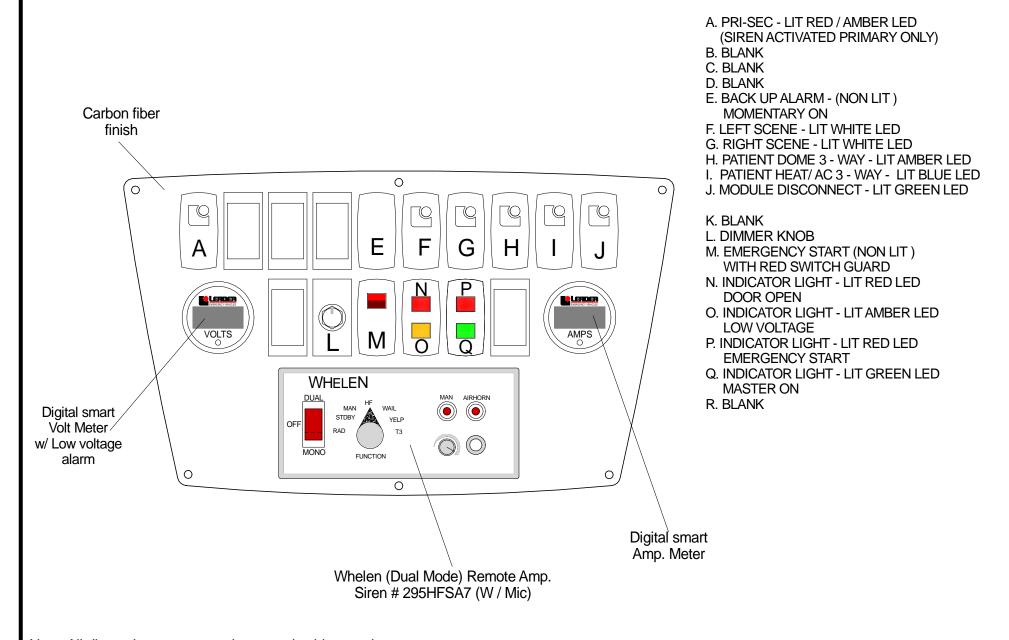

#### Mercedez - Benz 2500 Sprinter 144" W. B.

Note: All dimensions are approximate and subject to change.

**VIEW: Switch Panel** 

Drawn by: Jorge M.