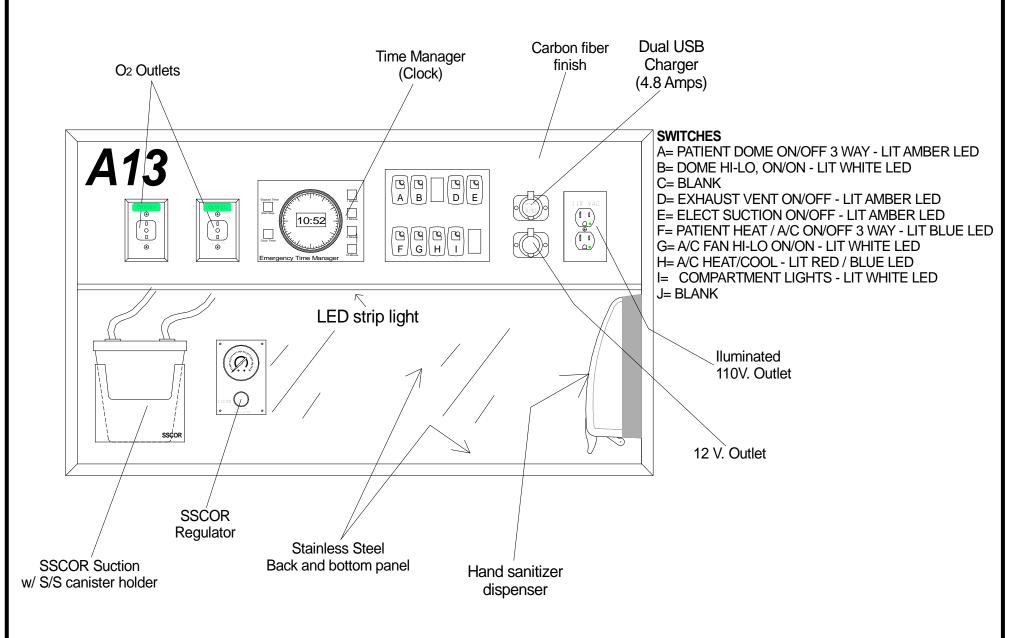

#### Mercedez - Benz 2500 Sprinter 144" W. B.

VIEW: Curbside Interior

Drawn by: Jorge M.