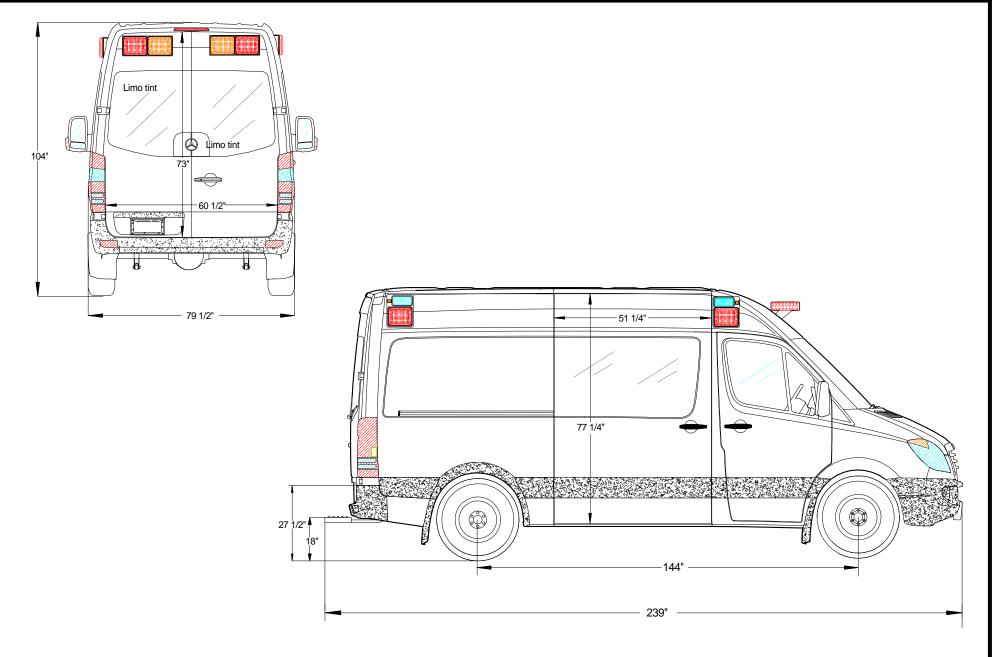

#### Mercedez - Benz 2500 Sprinter 144" W. B.

VIEW: Streetside Exterior

Drawn by: Jorge M.

E-2