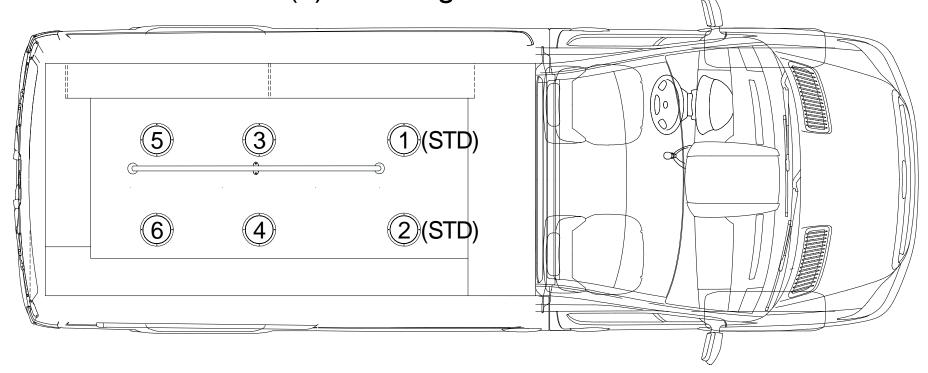

# Antenna access behind dome lights (6) Dome lights

#### **Terminates**

- 1) <u>Behind driver seat</u>
- 2) Behind driver seat
- 3)
- 4) \_\_\_\_\_
- 5) \_
- 6)