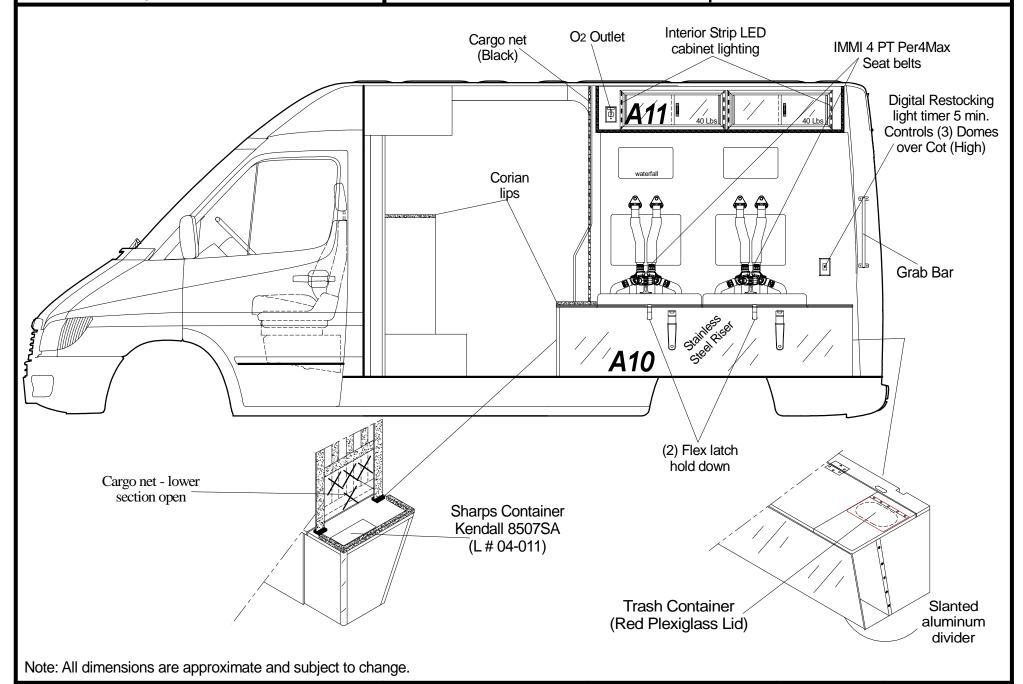

#### Mercedez - Benz 2500 Sprinter 144" W. B.

#### Mercedez - Benz 2500 Sprinter 144" W. B.

**VIEW: Streetside Interior** 

Drawn by: Jorge M.

.E-5