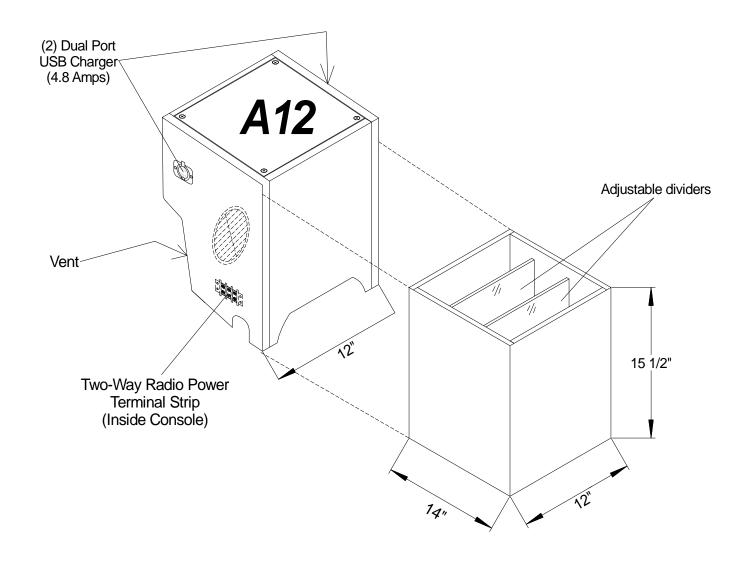

#### Mercedez - Benz 2500 Sprinter 144" W. B.

**VIEW: Overhead Floor** 

Note: All dimensions are approximate and subject to change.

Drawn by: Jorge M.