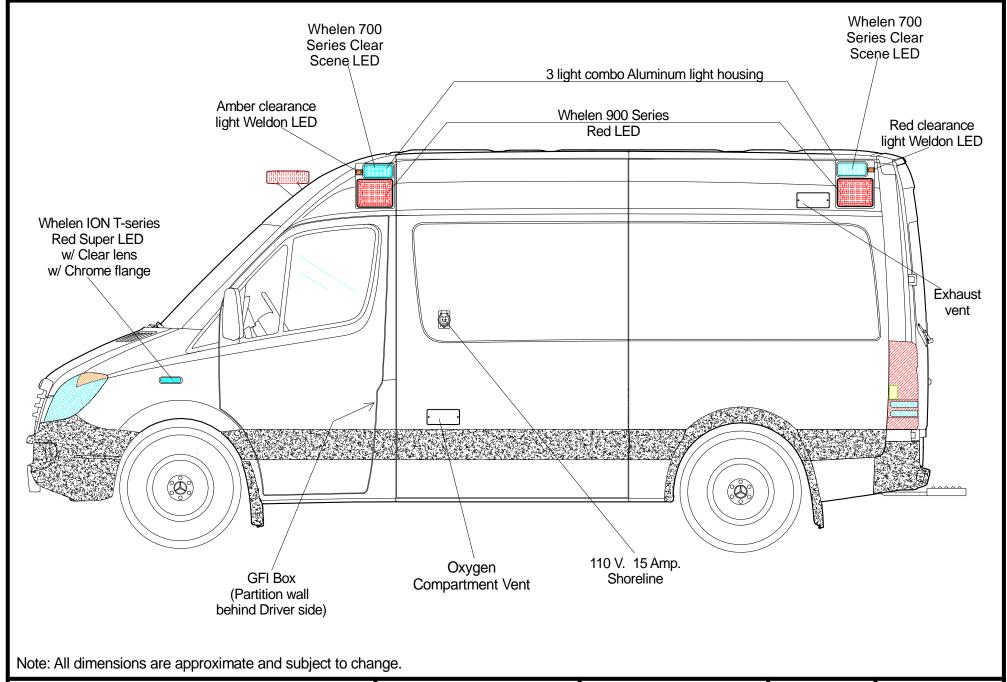

#### Mercedez - Benz 2500 Sprinter 144" W. B.

#### Mercedez - Benz 2500 Sprinter 144" W. B.

VIEW: Curbside Interior

Drawn by: Jorge M.