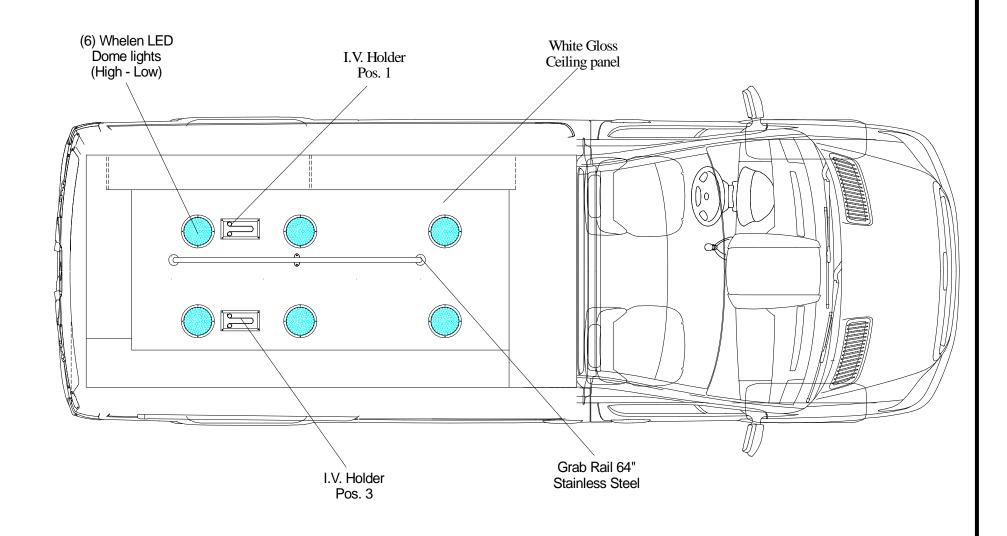

#### Mercedez - Benz 2500 Sprinter 144" W. B.

**VIEW: Overhead Floor** 

Note: All dimensions are approximate and subject to change.

Drawn by: Jorge M.