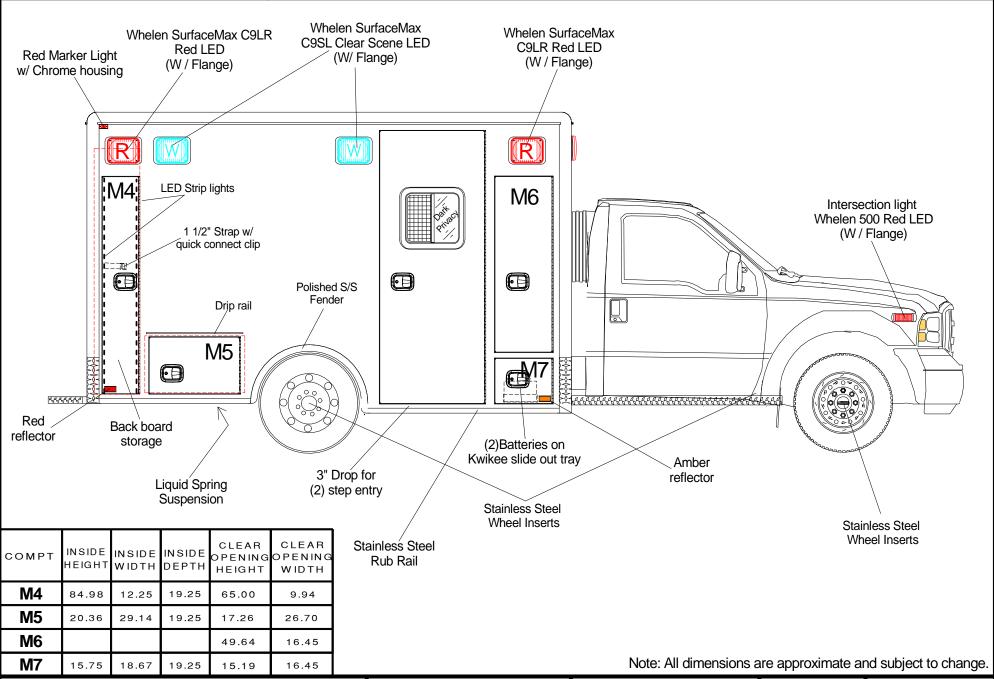

**VIEW: Streetside Exterior** 

Dwn. By: Jorge M.

Type I LE\_96 / 150

96" X 150" Module on Ford F350 Diesel 169.3" WB chassis, 72" Headroom

VIEW: Curbside Exterior

Dwn. By: Jorge M.