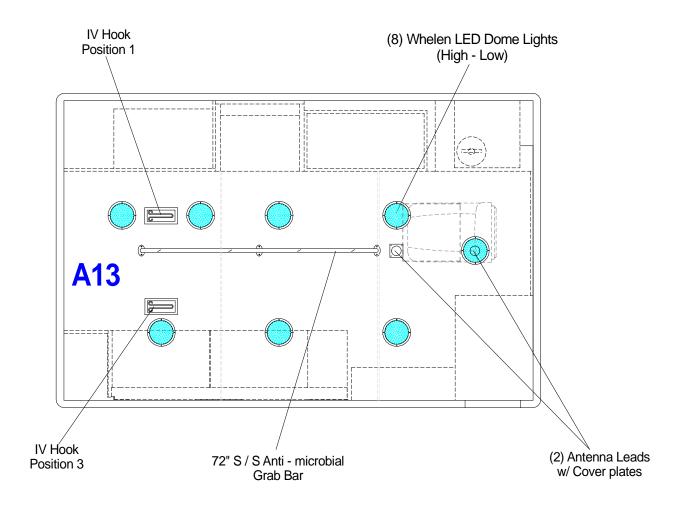

**VIEW: Streetside Exterior** 

Dwn. By: Jorge M.

Type I LE\_96 / 150

96" X 150" Module on Ford F350 Diesel 169.3" WB chassis, 72" Headroom

VIEW: Curbside Exterior

Dwn. By: Jorge M.