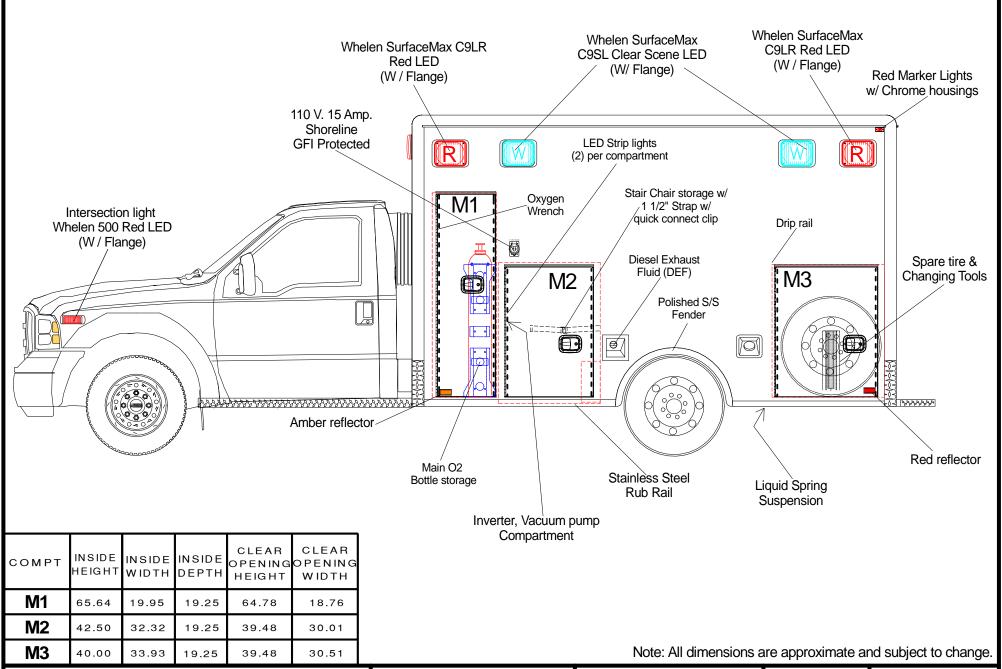

**VIEW: Streetside Exterior** 

Dwn. By: Jorge M.

Type I LE\_96 / 150

96" X 150" Module on Ford F350 Diesel 169.3" WB chassis, 72" Headroom

VIEW: Curbside Exterior

Dwn. By: Jorge M.