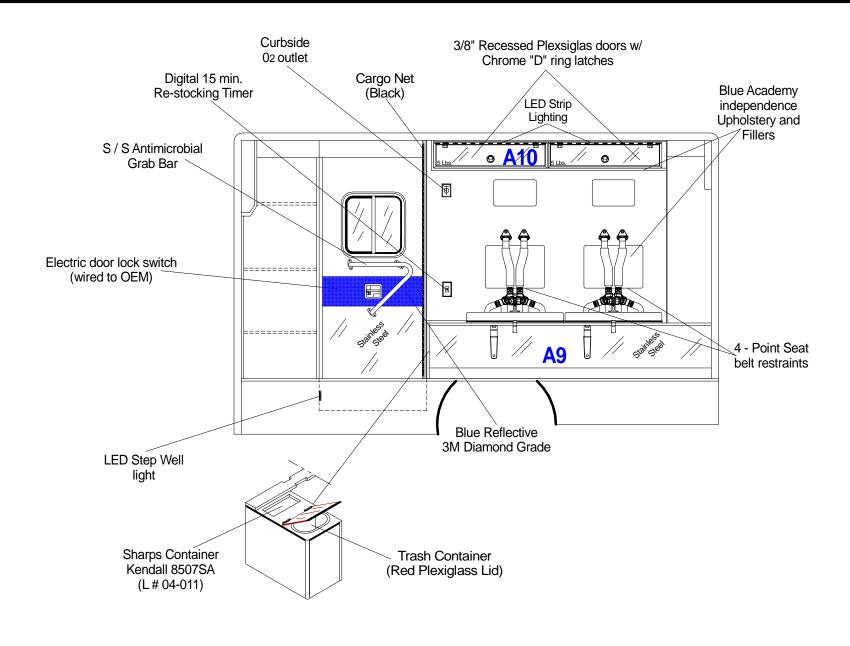

## WHITE GLOSS LAMINATE

EVS Attendant seat sewn on swivel base

w/4 - Point restraint

w/ sliding track w/ Leader logo

Access to power distribution w/ Chrome "D" ring locking latch **Iluminated** Wood doors LED Strip 12 Volt 110 V. Work light w/ NON locking Eberhard slam latches 18 es **A7 A5** LED Strip lighting **8A** Adjustable shelves Wood doors w/ NON locking Eberhard slam latches Clear plexiglas sliding windows