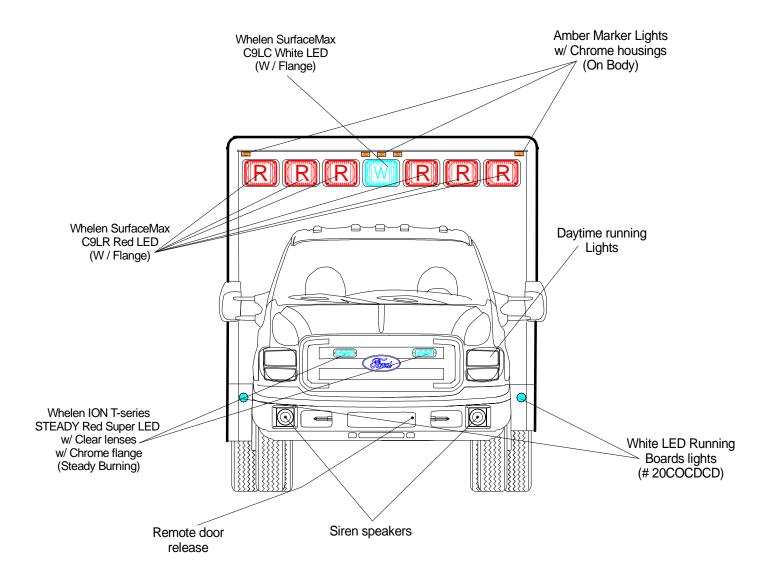

**VIEW: Streetside Exterior** 

Dwn. By: Jorge M.

Type I LE\_96 / 150

96" X 150" Module on Ford F350 Diesel 169.3" WB chassis, 72" Headroom

VIEW: Curbside Exterior

Dwn. By: Jorge M.