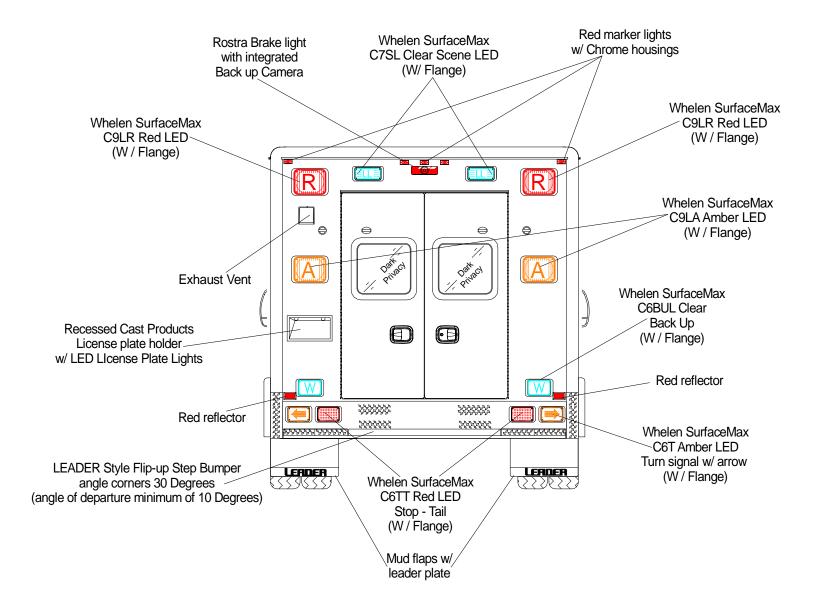

**VIEW: Streetside Exterior** 

Dwn. By: Jorge M.

Type I LE\_96 / 150

96" X 150" Module on Ford F350 Diesel 169.3" WB chassis, 72" Headroom

VIEW: Curbside Exterior

Dwn. By: Jorge M.