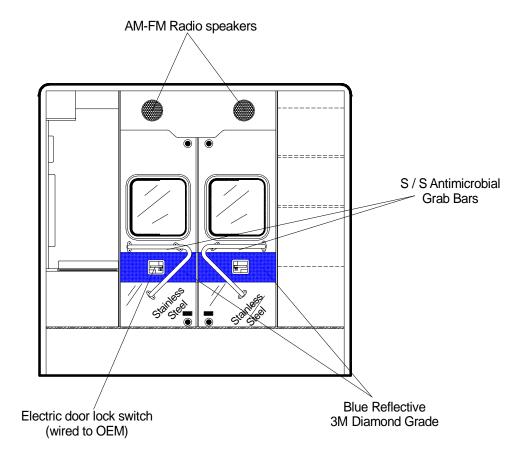

## WHITE GLOSS LAMINATE

EVS Attendant seat sewn on swivel base

w/4 - Point restraint

w/ sliding track w/ Leader logo

Access to power distribution w/ Chrome "D" ring locking latch **Iluminated** Wood doors LED Strip 12 Volt 110 V. Work light w/ NON locking Eberhard slam latches 18 es **A7 A5** LED Strip lighting **8A** Adjustable shelves Wood doors w/ NON locking Eberhard slam latches Clear plexiglas sliding windows