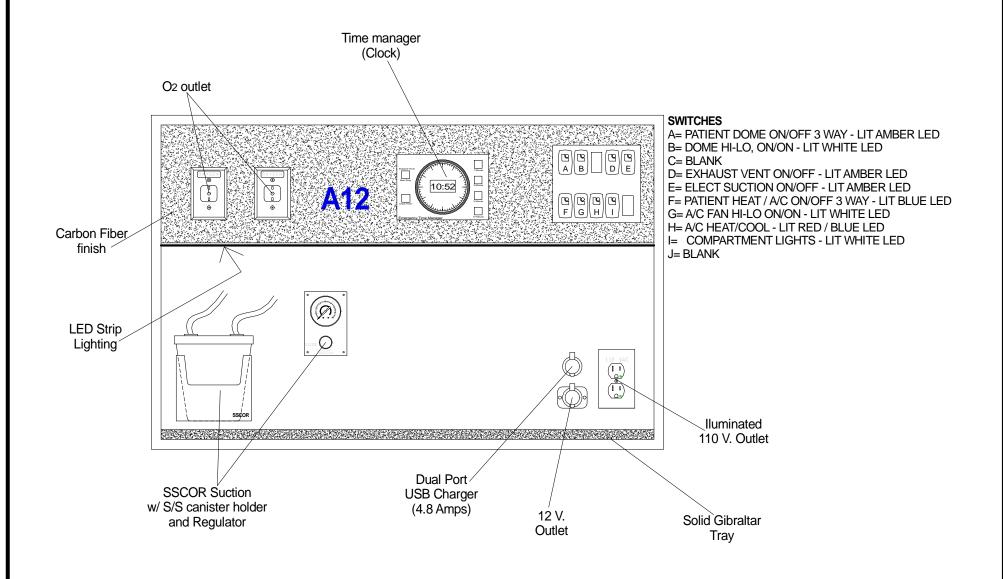

s Wood doors w/ NON locking Eberhard slam latches Clear plexiglas sliding windows













## **CUSTOM CONSOLE**

## **SWITCHES**

- A. PRI- SEC- LIT RED/ AMBER LED
- B. BLANK
- c. WHITE LED CUT-OUT MOM ON NON LIT
- D. BLANK
- E. BACK UP ALARM-RESET TYPE-MOM. ON (NON LIT)
- F. LEFT SCENE WHITE LIT LED
- G. REAR SCENE WHITE LIT LED
- H. RIGHT SCENE WHITE LIT LED
- I. PATIENT DOME 3-WAY LIT AMBER LED
- J. PATIENT HEAT A/C 3-WAY LIT BLUE LED
- K. MOD. DISCONNECT GREEN LIT LED
- L. EMERGENCY START, ON-OFF GUARDED (NON LIT)
- M. DIMMER KNOB

## **PILOT LIGHTS**

- N. PILOT LIGHT EMERGENCY START RED LED
- O. PILOT LIGHT MASTER ON GREEN LED
- P. PILOT LIGHT DOOR OPEN RED LED
- Q. PILOT LIGHT COMP. OPEN AMBER LED
- R. PILOT LIGHT PARKING BRAKE RED LED
- S. PILOT LIGHT LOW VOLTAGE AMBER LED