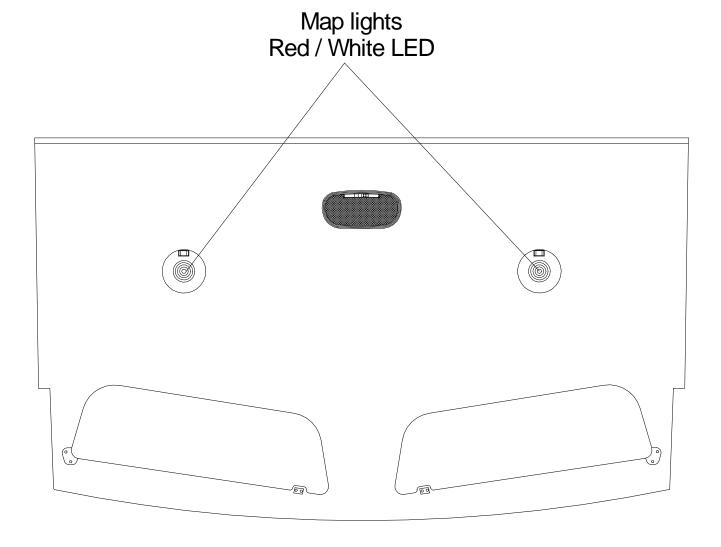

w/ NON locking Eberhard slam latches Clear plexiglas sliding windows













## **CUSTOM CONSOLE**

## **SWITCHES**

- A. PRI- SEC- LIT RED/ AMBER LED
- B. BLANK
- c. WHITE LED CUT-OUT MOM ON NON LIT
- D. BLANK
- E. BACK UP ALARM-RESET TYPE-MOM. ON (NON LIT)
- F. LEFT SCENE WHITE LIT LED
- G. REAR SCENE WHITE LIT LED
- H. RIGHT SCENE WHITE LIT LED
- I. PATIENT DOME 3-WAY LIT AMBER LED
- J. PATIENT HEAT A/C 3-WAY LIT BLUE LED
- K. MOD. DISCONNECT GREEN LIT LED
- L. EMERGENCY START, ON-OFF GUARDED (NON LIT)
- M. DIMMER KNOB

## **PILOT LIGHTS**

- N. PILOT LIGHT EMERGENCY START RED LED
- O. PILOT LIGHT MASTER ON GREEN LED
- P. PILOT LIGHT DOOR OPEN RED LED
- Q. PILOT LIGHT COMP. OPEN AMBER LED
- R. PILOT LIGHT PARKING BRAKE RED LED
- S. PILOT LIGHT LOW VOLTAGE AMBER LED