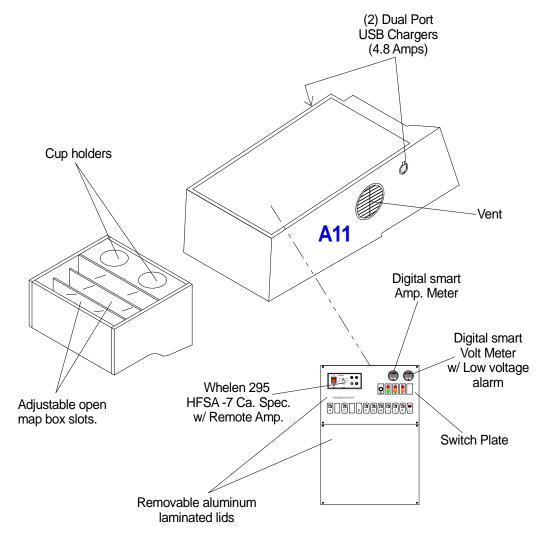

## **CUSTOM CONSOLE**

## **SWITCHES**

- A. PRI- SEC- LIT RED/ AMBER LED
- B. BLANK
- c. WHITE LED CUT-OUT MOM ON NON LIT
- D. BLANK
- E. BACK UP ALARM-RESET TYPE-MOM. ON (NON LIT)
- F. LEFT SCENE WHITE LIT LED
- G. REAR SCENE WHITE LIT LED
- H. RIGHT SCENE WHITE LIT LED
- I. PATIENT DOME 3-WAY LIT AMBER LED
- J. PATIENT HEAT A/C 3-WAY LIT BLUE LED
- K. MOD. DISCONNECT GREEN LIT LED
- L. EMERGENCY START, ON-OFF GUARDED (NON LIT)
- M. DIMMER KNOB

## **PILOT LIGHTS**

- N. PILOT LIGHT EMERGENCY START RED LED
- O. PILOT LIGHT MASTER ON GREEN LED
- P. PILOT LIGHT DOOR OPEN RED LED
- Q. PILOT LIGHT COMP. OPEN AMBER LED
- R. PILOT LIGHT PARKING BRAKE RED LED
- S. PILOT LIGHT LOW VOLTAGE AMBER LED