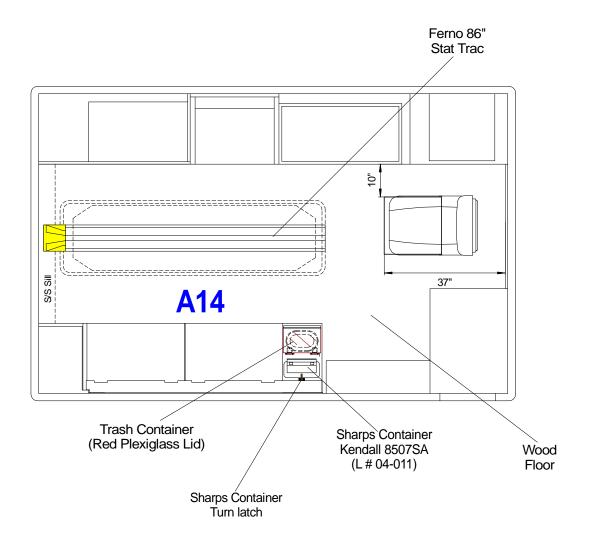

**VIEW: Streetside Exterior** 

Dwn. By: Jorge M.

Type I LE\_96 / 150

96" X 150" Module on Ford F350 Diesel 169.3" WB chassis, 72" Headroom

VIEW: Curbside Exterior

Dwn. By: Jorge M.