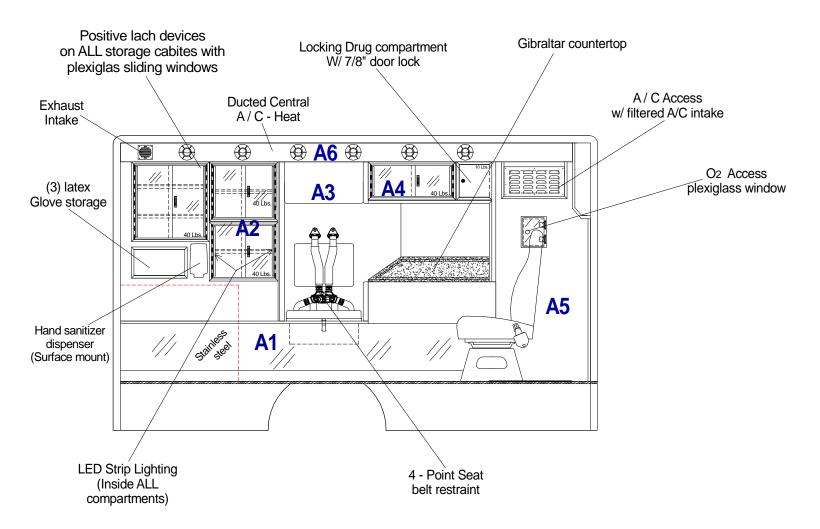

## WHITE GLOSS LAMINATE

EVS Attendant seat sewn on swivel base

w/4 - Point restraint

w/ sliding track w/ Leader logo

Access to power distribution w/ Chrome "D" ring locking latch **Iluminated** Wood doors LED Strip 12 Volt 110 V. Work light w/ NON locking Eberhard slam latches 18 es **A7 A5** LED Strip lighting **8A** Adjustable shelves Wood doors w/ NON locking Eberhard slam latches Clear plexiglas sliding windows