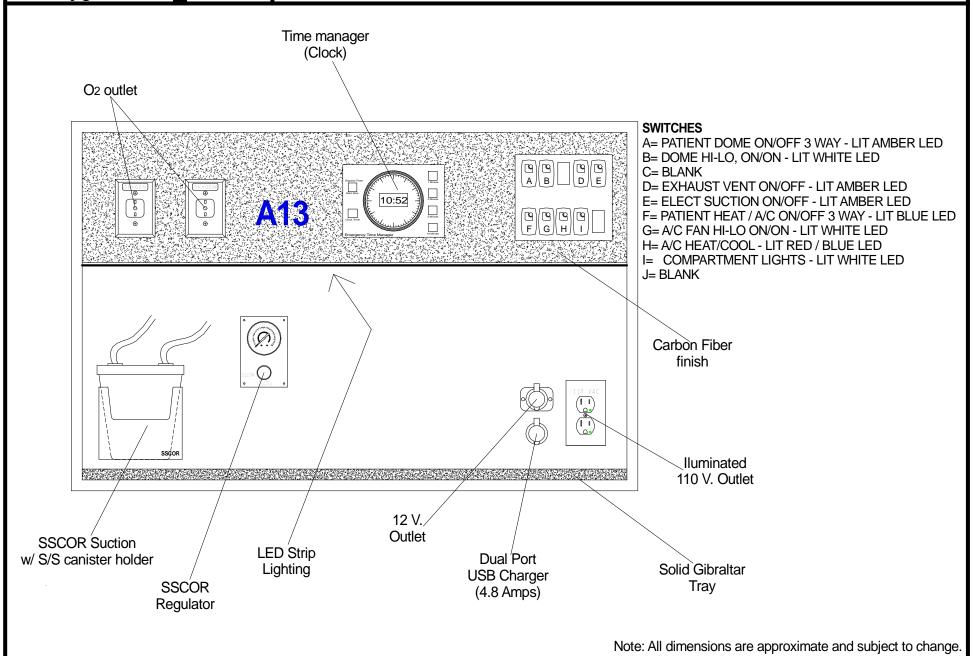

Note: All dimensions are approximate and subject to change.

VIEW: Curbside Interior

Kendall 8507SA

(L # 04-011)

Dwn. By: Jorge M.

(Red Plexiglass Lid)

**VIEW: Switch Panel** 

Dwn. By: Jorge M.

## **SWITCHES**

- A. PRI- SEC- LIT RED/ AMBER LED (SIREN ACTIVATED PRIMARY ONLY)
- B. HEAD LIGHT FLASER -LIT CLEAR LED
- C. BLANK
- D. BLANK
- E. BLANK
- F. BACK UP ALARM-RESET TYPE-MOM. ON (NON LIT)
- G. LEFT SCENE WHITE LIT LED
- H. REAR SCENE WHITE LIT LED
- I. RIGHT SCENE WHITE LIT LED
- J. PATIENT DOME 3-WAY LIT AMBER LED
- K. PATIENT HEAT A/C 3-WAY LIT BLUE LED
- L. BLANK
- M. MOD. DISCONNECT GREEN LIT LED
- N. DIMMER KNOB
- O. EMERGENCY START, ON-OFF GUARDED (NON LIT)

## **PILOT LIGHTS**

- P. PILOT LIGHT EMERGENCY START RED LED
- Q. PILOT LIGHT MASTER ON GREEN LED
- R. PILOT LIGHT DOOR OPEN RED LED
- S. PILOT LIGHT COMP. OPEN AMBER LED
- T. PILOT LIGHT PARKING BRAKE RED LED
- U. PILOT LIGHT LOW VOLTAGE AMBER LED