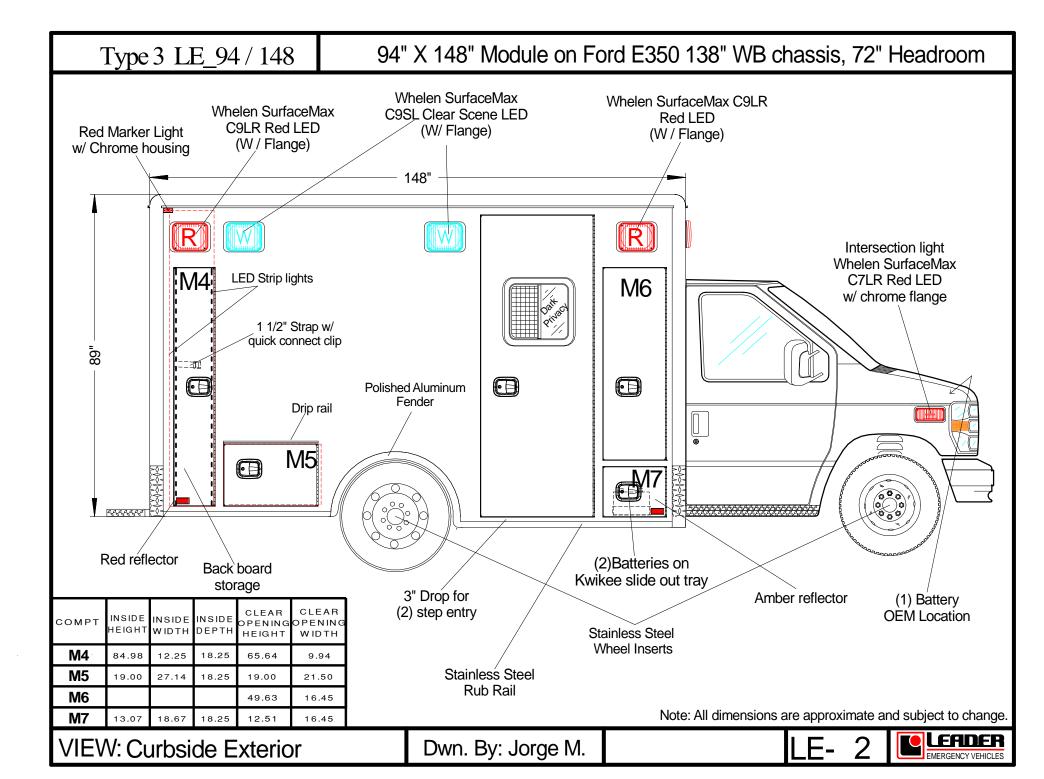

## 94" X 148" Module on Ford E350 138" WB chassis, 72" Headroom

**VIEW: Rear Exterior** 

Dwn. By: Jorge M.

LE- 4

Type 3 LE\_94 / 148 94" X 148" Module on Ford E350 138" WB chassis, 72" Headroom Curbside 3/8" Recessed Plexsiglas doors w/ 02 outlet Chrome "D" ring latches Digital 15 min. Cargo Net Blue Academy Re-stocking Timer (Black) LED Strip independence Lighting Upholstery and Fillers S / S Antimicrobial Grab Bar 圍 Electric door lock switch (wired to OEM) IMMI 4 PT **A10** Per4Max Seat belts Blue Reflective 3M Diamond Grade LED Step Well light **Sharps Container Trash Container** 