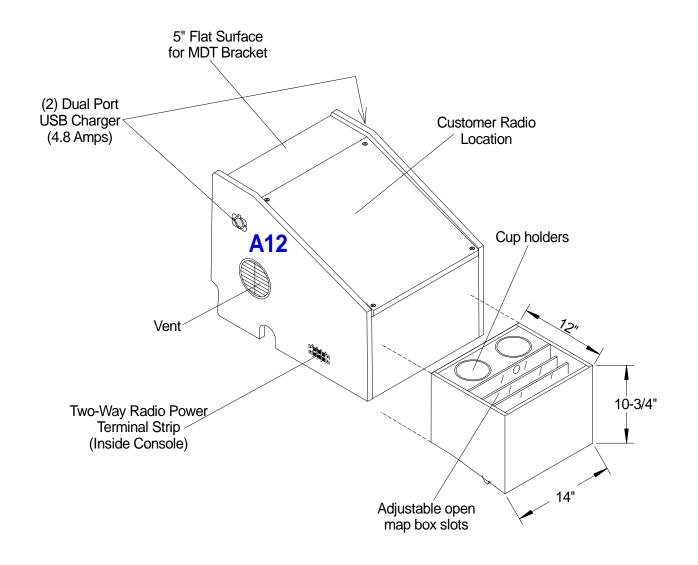

erior** 

Dwn. By: Jorge M.





## 94" X 148" Module on Ford E350 138" WB chassis, 72" Headroom



**VIEW: Rear Exterior** 

Dwn. By: Jorge M.

LE- 4







Type 3 LE\_94 / 148 94" X 148" Module on Ford E350 138" WB chassis, 72" Headroom Curbside 3/8" Recessed Plexsiglas doors w/ 02 outlet Chrome "D" ring latches Digital 15 min. Cargo Net Blue Academy Re-stocking Timer (Black) LED Strip independence Lighting Upholstery and Fillers S / S Antimicrobial Grab Bar 圍 Electric door lock switch (wired to OEM) IMMI 4 PT **A10** Per4Max Seat belts Blue Reflective 3M Diamond Grade LED Step Well light **Sharps Container Trash Container** 

Note: All dimensions are approximate and subject to change.

VIEW: Curbside Interior

Kendall 8507SA

(L # 04-011)

Dwn. By: Jorge M.

(Red Plexiglass Lid)













**VIEW: Switch Panel** 

Dwn. By: Jorge M.

l F- 10





VIEW: Overhead Floor

Dwn. By: Jorge M.

LE- 11







## Map lights Red / White LED Digital smart Digital smart Amp. Meter Volt Meter w/ Low voltage **Emergency** Whelen 295 Start Re-Set alarm HFSA -7 Ca. Spec. w/ Remote Amp.

## **SWITCHES**

- A. PRI- SEC- LIT RED/ AMBER LED (SIREN ACTIVATED PRIMARY ONLY)
- B. HEAD LIGHT FLASER -LIT CLEAR LED
- C. BLANK
- D. BLANK
- E. BLANK
- F. BACK UP ALARM-RESET TYPE-MOM. ON (NON LIT)
- G. LEFT SCENE WHITE LIT LED
- H. REAR SCENE WHITE LIT LED
- I. RIGHT SCENE WHITE LIT LED
- J. PATIENT DOME 3-WAY LIT AMBER LED
- K. PATIENT HEAT A/C 3-WAY LIT BLUE LED
- L. BLANK
- M. MOD. DISCONNECT GREEN LIT LED
- N. DIMMER KNOB
- O. EMERGENCY START, ON-OFF GUARDED (NON LIT)

## **PILOT LIGHTS**

- P. P