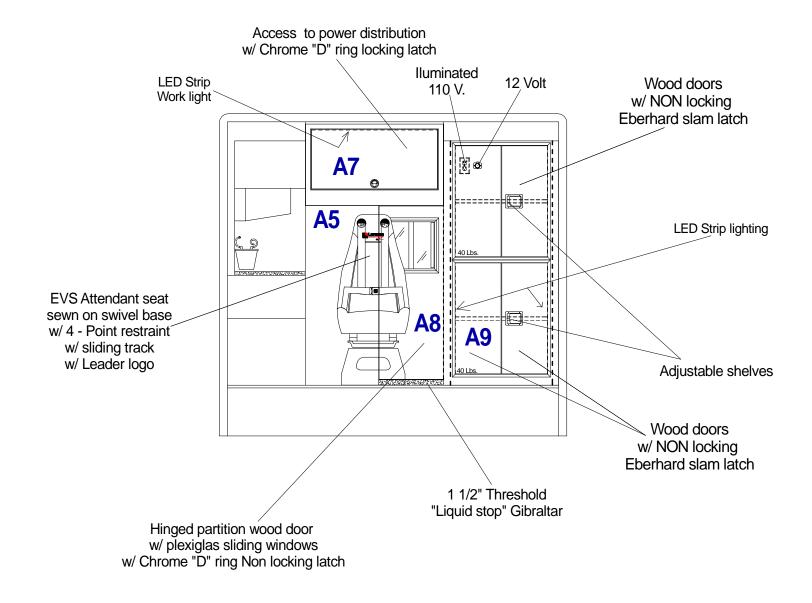

Note: All dimensions are approximate and subject to change.

VIEW: Curbside Interior

Kendall 8507SA

(L # 04-011)

Dwn. By: Jorge M.

(Red Plexiglass Lid)

**VIEW: Switch Panel** 

Dwn. By: Jorge M.