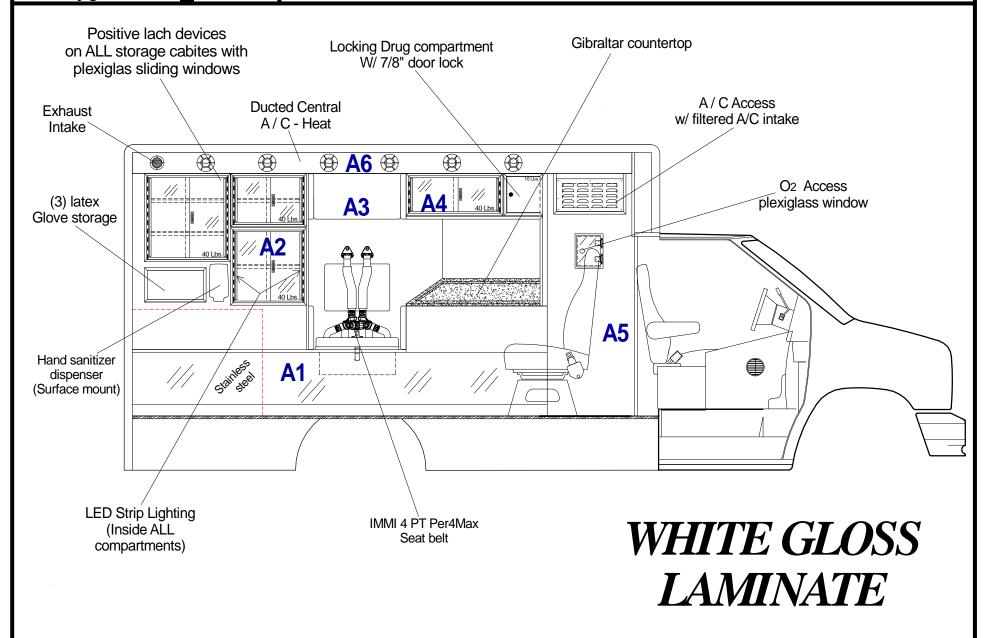

## 94" X 148" Module on Ford E350 138" WB chassis, 72" Headroom

**VIEW: Rear Exterior** 

Dwn. By: Jorge M.

LE- 4

Type 3 LE\_94 / 148 94" X 148" Module on Ford E350 138" WB chassis, 72" Headroom Curbside 3/8" Recessed Plexsiglas doors w/ 02 outlet Chrome "D" ring latches Digital 15 min. Cargo Net Blue Academy Re-stocking Timer (Black) LED Strip independence Lighting Upholstery and Fillers S / S Antimicrobial Grab Bar 圍 Electric door lock switch (wired to OEM) IMMI 4 PT **A10** Per4Max Seat belts Blue Reflective 3M Diamond Grade LED Step Well light **Sharps Container Trash Container** 