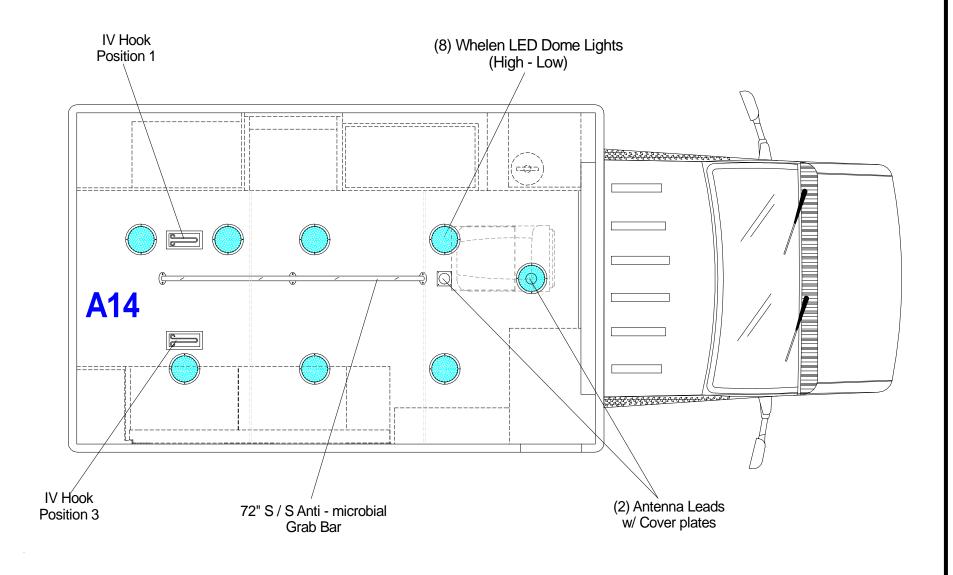

## 94" X 148" Module on Ford E350 138" WB chassis, 72" Headroom

**VIEW: Rear Exterior** 

Dwn. By: Jorge M.

LE- 4

Type 3 LE\_94 / 148 94" X 148" Module on Ford E350 138" WB chassis, 72" Headroom Curbside 3/8" Recessed Plexsiglas doors w/ 02 outlet Chrome "D" ring latches Digital 15 min. Cargo Net Blue Academy Re-stocking Timer (Black) LED Strip independence Lighting Upholstery and Fillers S / S Antimicrobial Grab Bar 圍 Electric door lock switch (wired to OEM) IMMI 4 PT **A10** Per4Max Seat belts Blue Reflective 3M Diamond Grade LED Step Well light **Sharps Container Trash Container** 