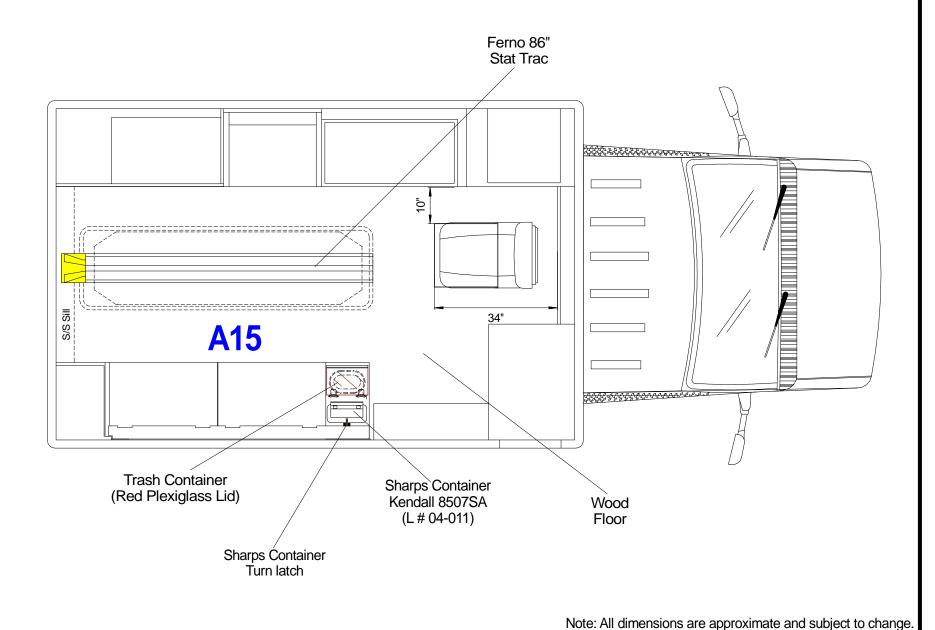

## 94" X 148" Module on Ford E350 138" WB chassis, 72" Headroom

**VIEW: Rear Exterior** 

Dwn. By: Jorge M.

LE- 4

Type 3 LE\_94 / 148 94" X 148" Module on Ford E350 138" WB chassis, 72" Headroom Curbside 3/8" Recessed Plexsiglas doors w/ 02 outlet Chrome "D" ring latches Digital 15 min. Cargo Net Blue Academy Re-stocking Timer (Black) LED Strip independence Lighting Upholstery and Fillers S / S Antimicrobial Grab Bar 圍 Electric door lock switch (wired to OEM) IMMI 4 PT **A10** Per4Max Seat belts Blue Reflective 3M Diamond Grade LED Step Well light **Sharps Container Trash Container** 

Note: All dimensions are approximate and subject to change.

VIEW: Curbside Interior

Kendall 8507SA

(L # 04-011)

Dwn. By: Jorge M.

(Red Plexiglass Lid)

**VIEW: Switch Panel** 

Dwn. By: Jorge M.