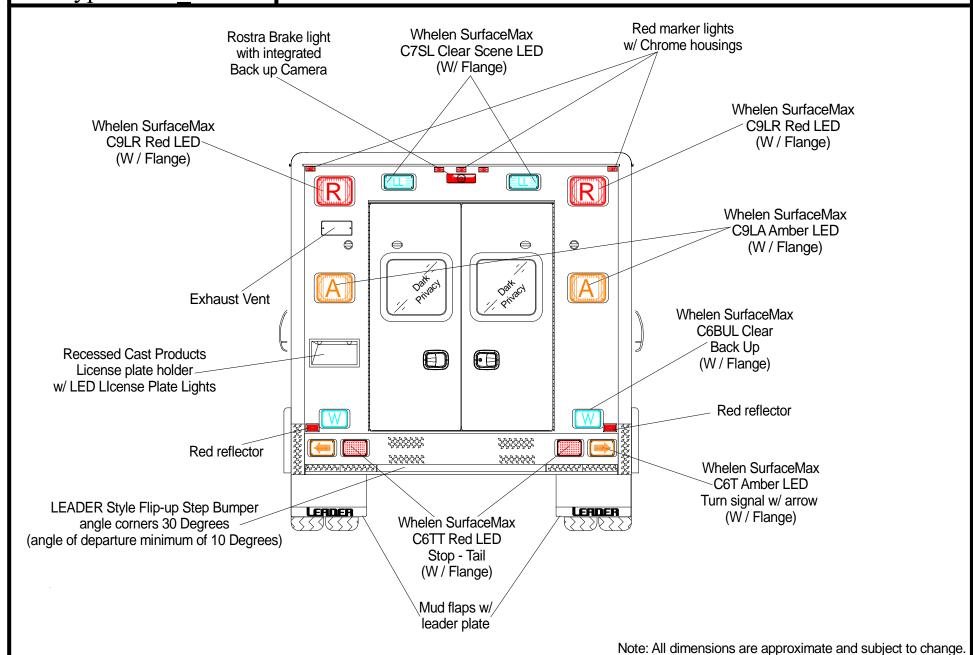

VIEW: Streetside Exterior

Dwn. By: Jorge M.

**VIEW: Front Exterior** 

Dwn. By: Jorge M.

## 94" X 148" Module on Ford E350 138" WB chassis, 72" Headroom

**VIEW: Rear Exterior** 

Dwn. By: Jorge M.

LE- 4

Type 3 LE\_94 / 148 94" X 148" Module on Ford E350 138" WB chassis, 72" Headroom Curbside 3/8" Recessed Plexsiglas doors w/ 02 outlet Chrome "D" ring latches Digital 15 min. Cargo Net Blue Academy Re-stocking Timer (Black) LED Strip independence Lighting Upholstery and Fillers S / S Antimicrobial Grab Bar 圍 Electric door lock switch (wired to OEM) IMMI 4 PT **A10** Per4Max Seat belts Blue Reflective 3M Diamond Grade LED Step Well light **Sharps Container Trash Container** 