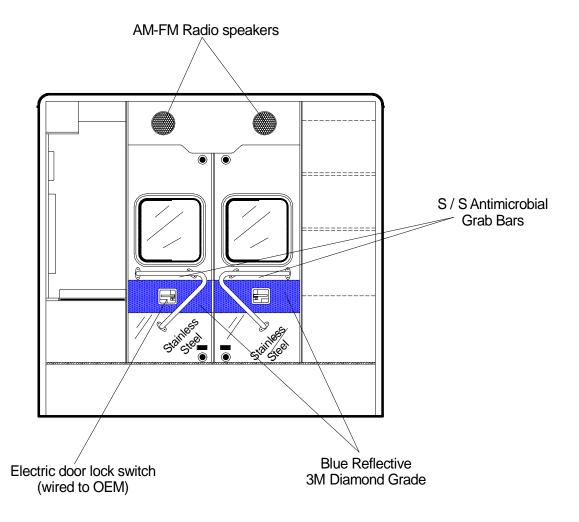

## 94" X 148" Module on Ford E350 138" WB chassis, 72" Headroom

**VIEW: Rear Exterior** 

Dwn. By: Jorge M.

LE- 4

Type 3 LE\_94 / 148 94" X 148" Module on Ford E350 138" WB chassis, 72" Headroom Curbside 3/8" Recessed Plexsiglas doors w/ 02 outlet Chrome "D" ring latches Digital 15 min. Cargo Net Blue Academy Re-stocking Timer (Black) LED Strip independence Lighting Upholstery and Fillers S / S Antimicrobial Grab Bar 圍 Electric door lock switch (wired to OEM) IMMI 4 PT **A10** Per4Max Seat belts Blue Reflective 3M Diamond Grade LED Step Well light **Sharps Container Trash Container** 