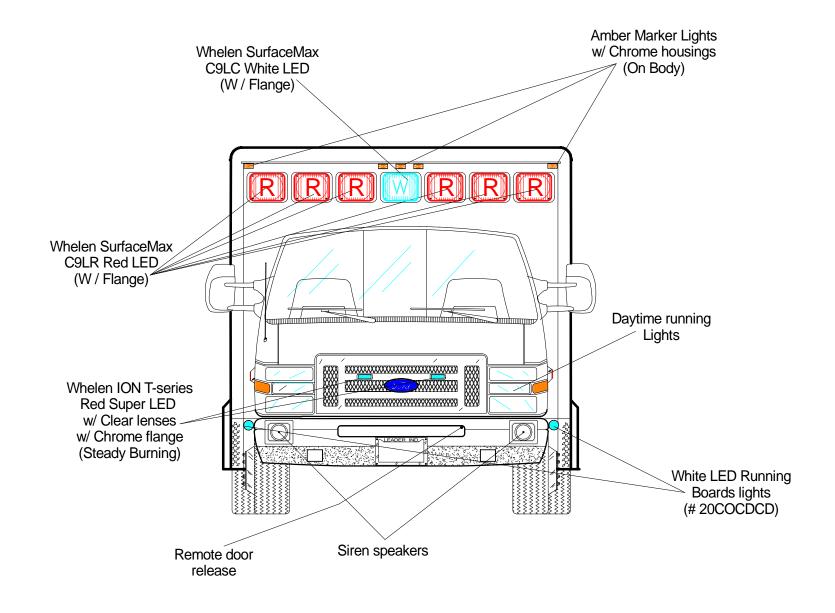

VIEW: Streetside Exterior

Dwn. By: Jorge M.

**VIEW: Front Exterior** 

Dwn. By: Jorge M.