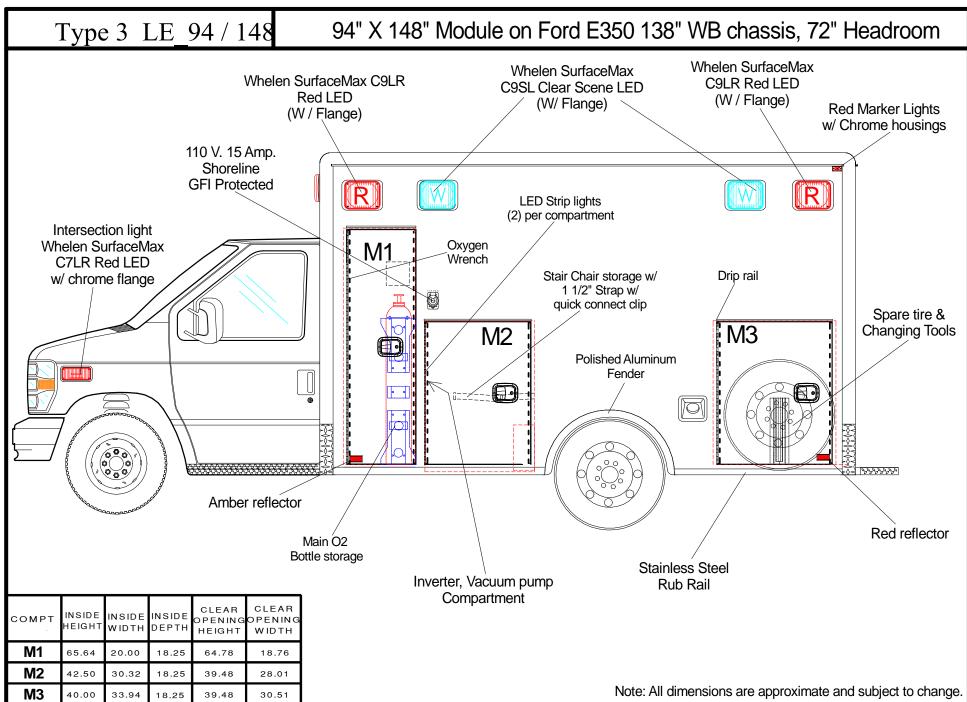

## 94" X 148" Module on Ford E350 138" WB chassis, 72" Headroom

**VIEW: Rear Exterior** 

Dwn. By: Jorge M.

LE- 4

Type 3 LE\_94 / 148 94" X 148" Module on Ford E350 138" WB chassis, 72" Headroom Curbside 3/8" Recessed Plexsiglas doors w/ 02 outlet Chrome "D" ring latches Digital 15 min. Cargo Net Blue Academy Re-stocking Timer (Black) LED Strip independence Lighting Upholstery and Fillers S / S Antimicrobial Grab Bar 圍 Electric door lock switch (wired to OEM) IMMI 4 PT **A10** Per4Max Seat belts Blue Reflective 3M Diamond Grade LED Step Well light **Sharps Container Trash Container** 