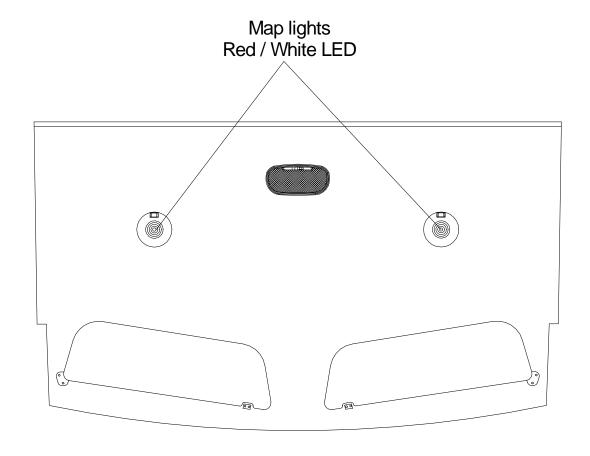

## 96" X 173" Module on Ford F-550 193.3" WB, 72" Headroom

VIEW: Curbside Interior

Drawn By: Jorge M.

LE- #7