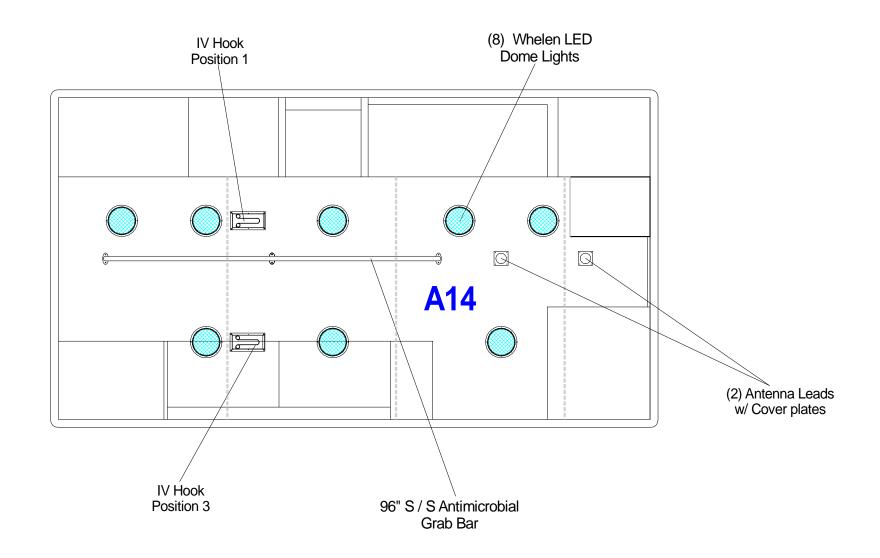

## 96" X 173" Module on Ford F-550 193.3" WB, 72" Headroom

VIEW: Curbside Interior

Drawn By: Jorge M.

LE- #7