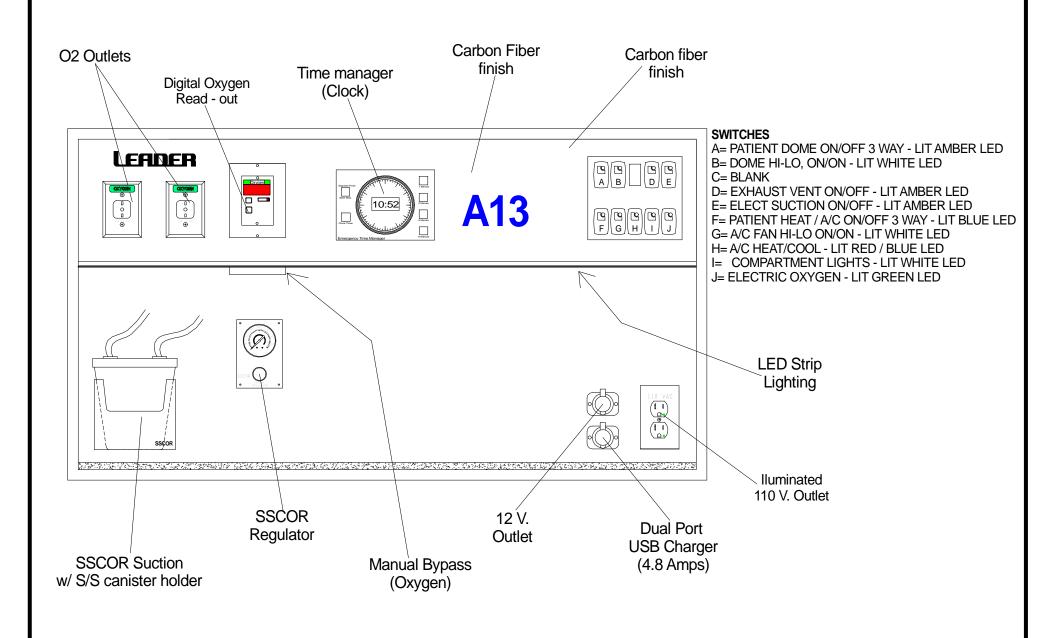

#### **SWITCHES**

- A. PRI- SEC- LIT RED/ AMBER LED
- B. BLANK
- C. BLANK
- D. BLANK
- E. BACK UP ALARM-RESET TYPE-MOM. ON (NON LIT)
- F. LEFT SCENE WHITE LIT LED
- G. REAR SCENE WHITE LIT LED
- H. RIGHT SCENE WHITE LIT LED
- I. PATIENT DOME 3-WAY LIT AMBER LED
- J. PATIENT HEAT A/C 3-WAY LIT BLUE LED
- K. MOD. DISCONNECT GREEN LIT LED
- L. EMERGENCY START, ON-OFF GUARDED (NON LIT)
- M. DIMMER KNOB

### **PILOT LIGHTS**

- N. PILOT LIGHT EMERGENCY START RED LED
- O. PILOT LIGHT MASTER ON GREEN LED
- P. PILOT LIGHT DOOR OPEN RED LED
- Q. PILOT LIGHT COMP. OPEN AMBER LED
- R. PILOT LIGHT PARKING BRAKE RED LED
- S. PILOT LIGHT LOW VOLTAGE AMBER LED