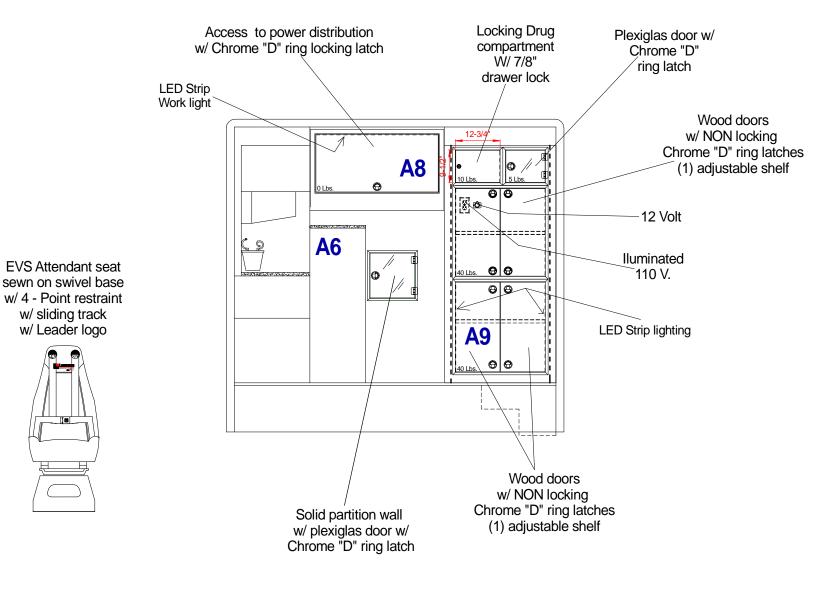

## 96" X 173" Module on Ford F-550 193.3" WB, 72" Headroom

VIEW: Curbside Interior

Drawn By: Jorge M.

LE- #7