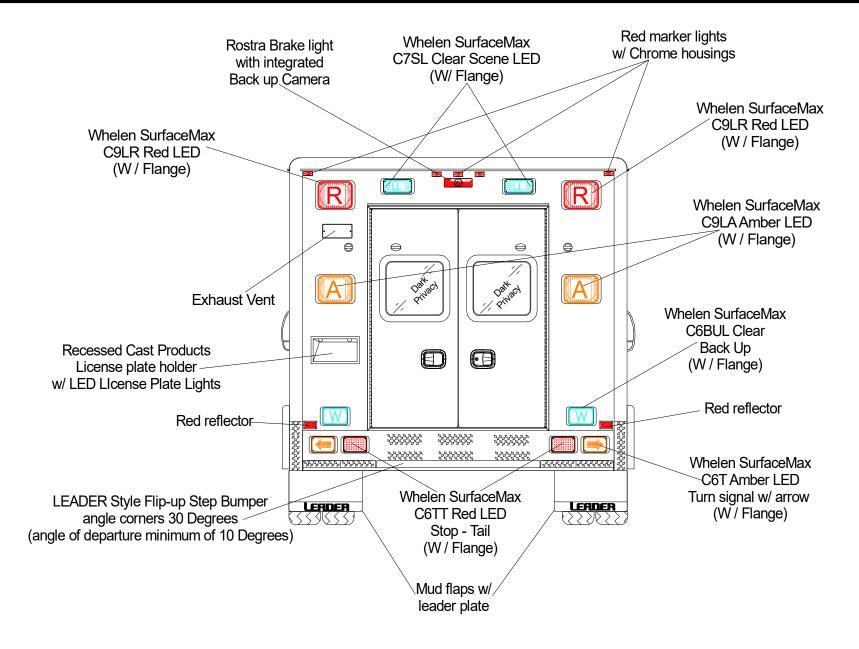

## Type I LE 96 / 173

## 96" X 173" Module on Ford F-550 193.3" WB, 72" Headroom



VIEW: Streetside Exterior



## Type I LE 96 / 173

## 96" X 173" Module on Ford F-550 193.3" WB, 72" Headroom



VIEW: Curbside Exterior

Drawn By: Jorge M.

LE- #2





10941 Weaver Ave., So. El Monte, CA 91733 phone. (626) 575-0880

**VIEW:** Front Exterior





### 96" X 173" Module on Ford F-550 193.3" WB, 72" Headroom



Note: All dimensions are approximate and subject to change.



Type I LE 96 / 173

96" X 173" Module on Ford F-550 193.3" WB, 72" Headroom



## White Gloss Laminate

Note: All dimensions are approximate and subject to change.

10941 Weaver Ave., So. El Monte, CA 91733 phone. (626) 575-0880

VIEW: Street wall Interior





w/ sliding track w/ Leader logo



Note: All dimensions are approximate and subject to change.



## 96" X 173" Module on Ford F-550 193.3" WB, 72" Headroom



VIEW: Curbside Interior

Drawn By: Jorge M.

LE- #7









# CUSTOM CONSOLE

#### **SWITCHES**

- A. PRI- SEC- LIT RED/ AMBER LED
- B. BLANK
- C. BLANK
- D. BLANK
- E. BACK UP ALARM-RESET TYPE-MOM. ON (NON LIT)
- F. LEFT SCENE WHITE LIT LED
- G. REAR SCENE WHITE LIT LED
- H. RIGHT SCENE WHITE LIT LED
- I. PATI