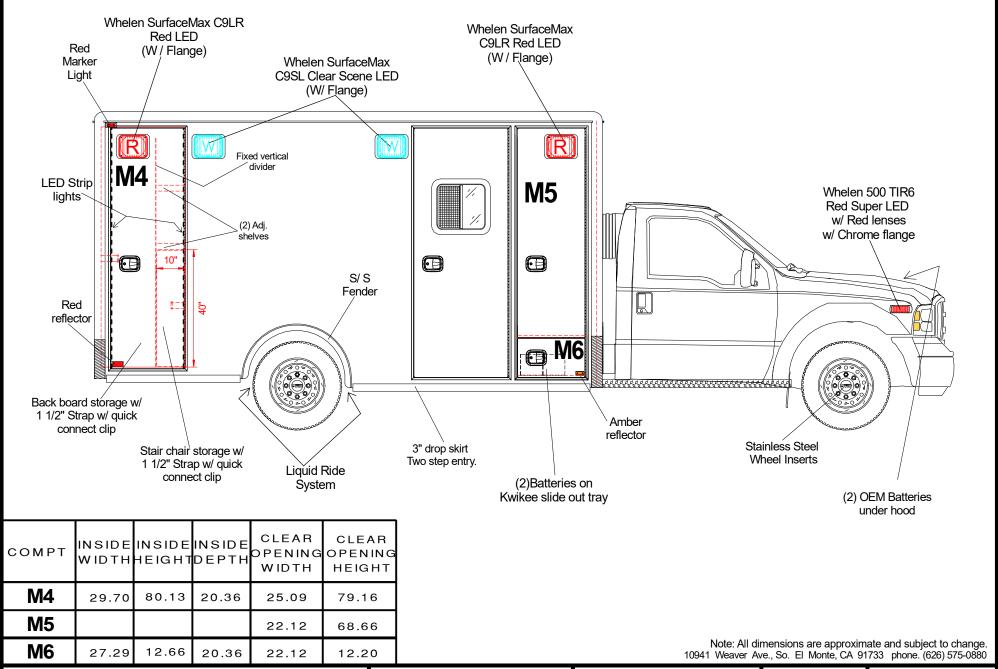

## 96" X 173" Module on Ford F-550 193.3" WB, 72" Headroom

VIEW: Curbside Interior

Drawn By: Jorge M.

LE- #7