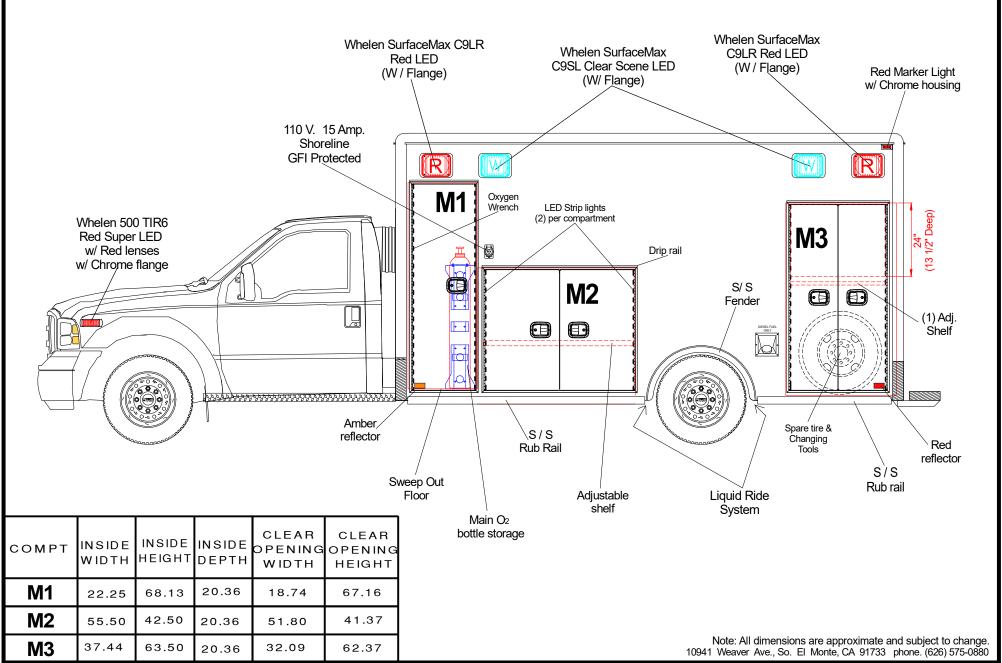

## 96" X 173" Module on Ford F-550 193.3" WB, 72" Headroom

VIEW: Streetside Exterior

## 96" X 173" Module on Ford F-550 193.3" WB, 72" Headroom

VIEW: Curbside Exterior

Drawn By: Jorge M.

LE- #2

10941 Weaver Ave., So. El Monte, CA 91733 phone. (626) 575-0880

**VIEW:** Front Exterior