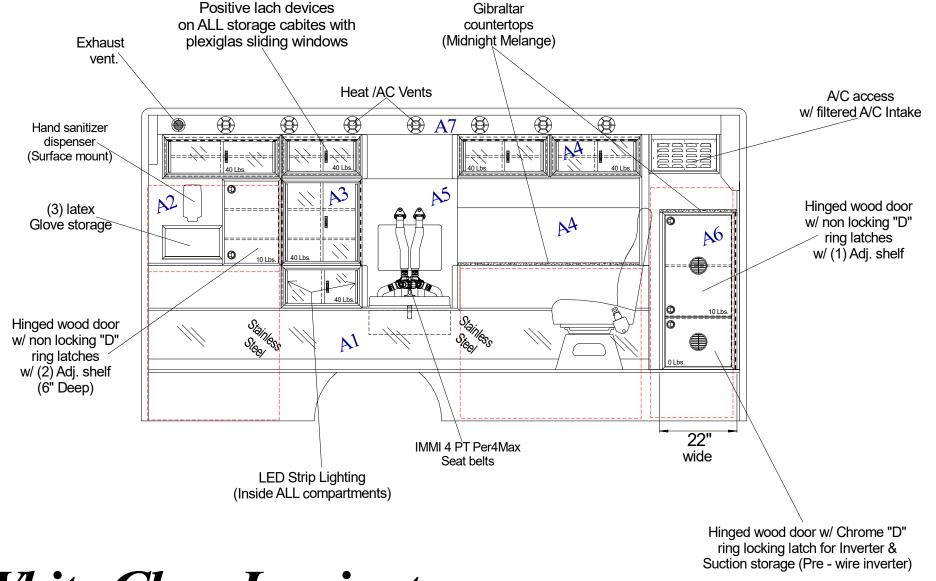

## White Gloss Laminate

Note: All dimensions are approximate and subject to change.

10941 Weaver Ave., So. El Monte, CA 91733 phone. (626) 575-0880

VIEW: Street wall Interior

w/ sliding track w/ Leader logo