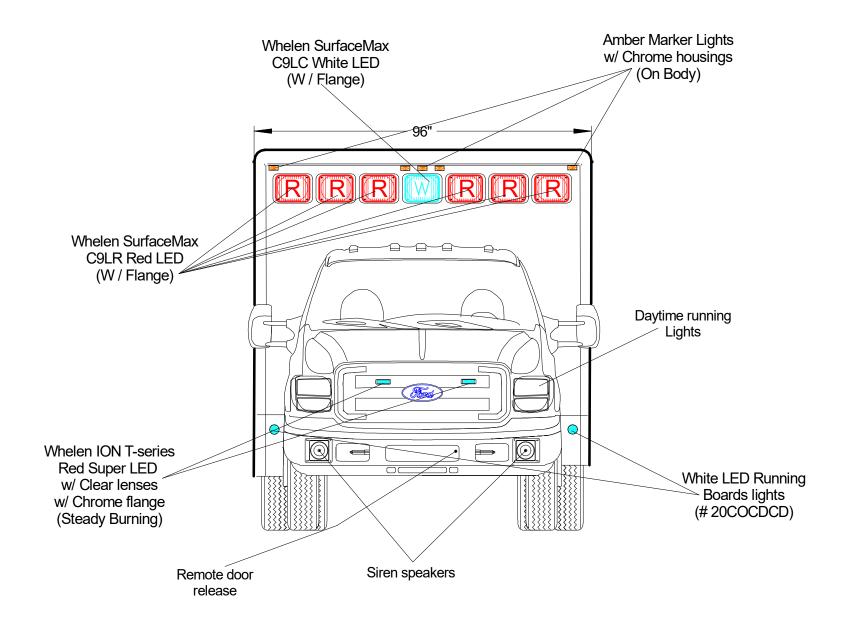

## 96" X 173" Module on Ford F-550 193.3" WB, 72" Headroom

VIEW: Curbside Exterior

Drawn By: Jorge M.

LE- #2

10941 Weaver Ave., So. El Monte, CA 91733 phone. (626) 575-0880

**VIEW:** Front Exterior