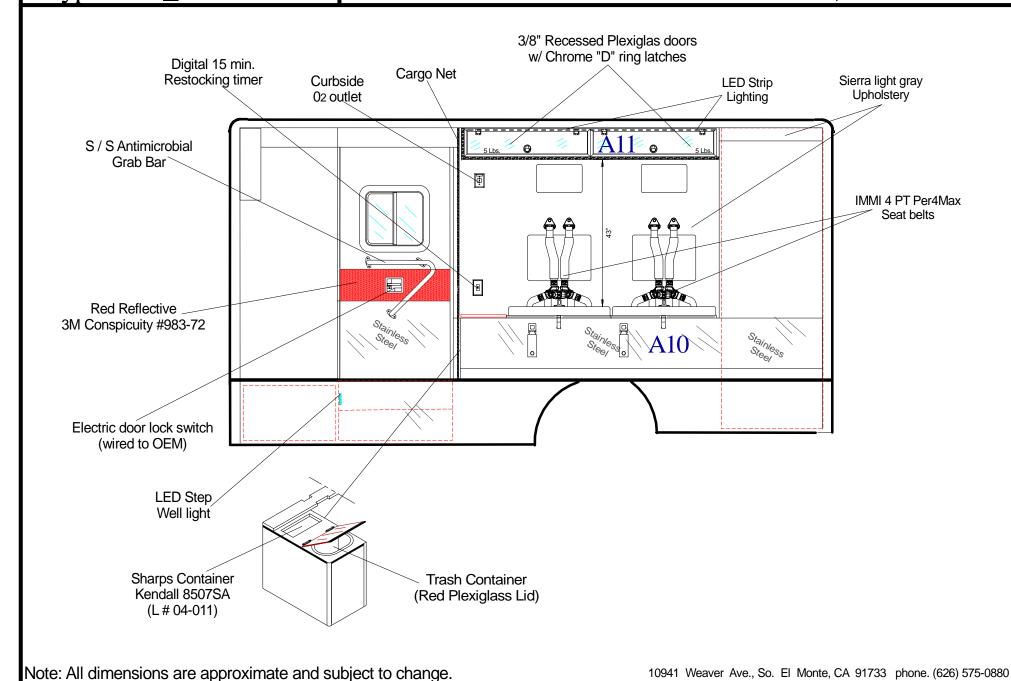

## 96" X 173" Module on Ford F-550 193.3" WB, 72" Headroom

VIEW: Curbside Exterior

Drawn By: Jorge M.

LE- #2

10941 Weaver Ave., So. El Monte, CA 91733 phone. (626) 575-0880

**VIEW:** Front Exterior