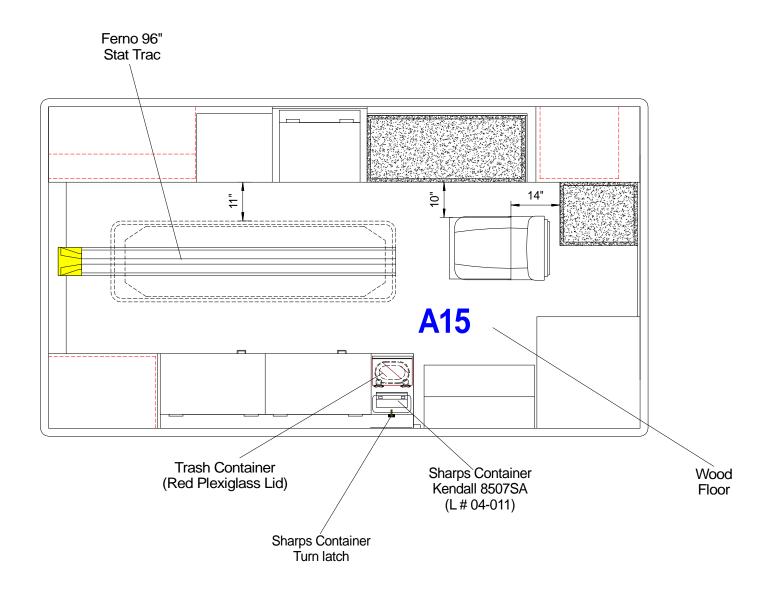

## 96" X 173" Module on Ford F-550 193.3" WB, 72" Headroom

VIEW: Curbside Interior

Drawn By: Jorge M.

LE- #7