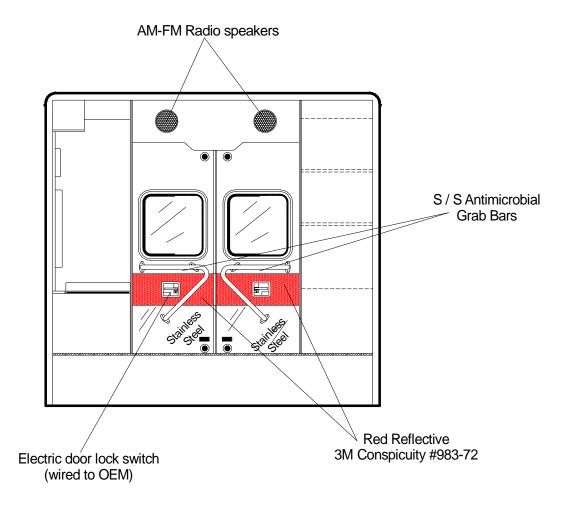

## 96" X 173" Module on Ford F-550 193.3" WB, 72" Headroom

VIEW: Curbside Exterior

Drawn By: Jorge M.

LE- #2

10941 Weaver Ave., So. El Monte, CA 91733 phone. (626) 575-0880

**VIEW:** Front Exterior