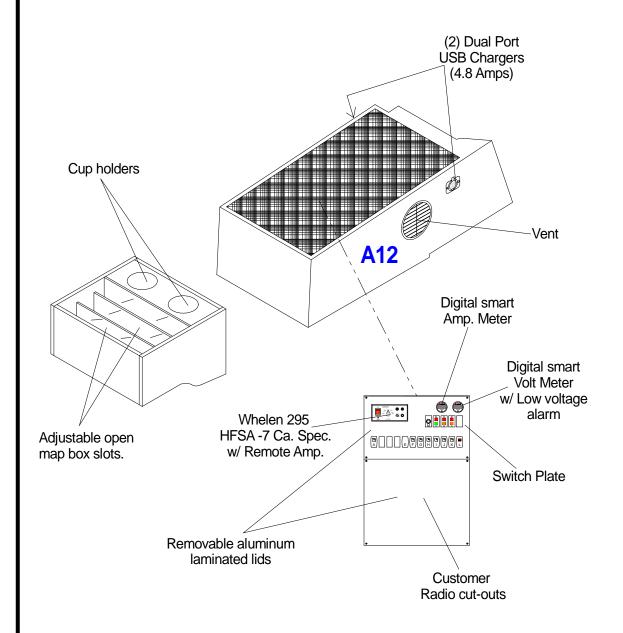

## White Gloss Laminate

Note: All dimensions are approximate and subject to change.

10941 Weaver Ave., So. El Monte, CA 91733 phone. (626) 575-0880

VIEW: Street wall Interior

w/ sliding track w/ Leader logo